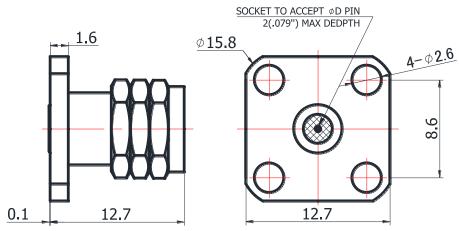

## 1.85-JFD0123

For glass-bead of 0.23mm pin diameter

## \*Dimensions are in mm

| Configuration                |                          |
|------------------------------|--------------------------|
| Connector 1 Type             | 1.85mm Male              |
| Connector 1 Impedance        | 50 Ohms                  |
| Connector 1 Polarity         | Standard                 |
| Body Style                   | Straight                 |
| Connector Mount Method       | 4 Hole Flange            |
| Connector 2 Interface Type   | Jack for 0.23mm Pin      |
| Attachment Method            | Contact                  |
| Electrical Specification     |                          |
| Frequency                    | DC to 65 GHz             |
| Insertion Loss (dB)          | $\leq$ 0.05 xSqt.(f_GHz) |
| Return loss/VSWR             | 1.25                     |
| <b>Materials Information</b> | I                        |
| Centre Contact               | CuBe Gold Plated         |
| Outer Contact                | Stainless Steel          |
| Body                         | Stainless Steel          |
| Dielectric                   | PEI                      |
| Environmental Data           |                          |
| Temperature Range            | -55°C to +165°C          |
| 2002/95/EC(RoHS)             | Compliant                |