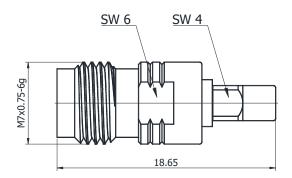

## 1.85/GPPO-KJ

## \*Dimensions are in mm

| Configuration                |                     |  |
|------------------------------|---------------------|--|
| Connector 1 Type             | 1.85mm Female       |  |
| Connector 1 Impedance        | 50 Ohms             |  |
| Connector 1 Polarity         | Standard            |  |
| Connector 2 Type             | GPPO(MINI-SMP) Male |  |
| Connector 2 Impedance        | 50 Ohms             |  |
| Connector 2 Polarity         | Standard            |  |
| Connector Mount Method       | None                |  |
| Adapter Body Style           | Straight            |  |
| Frequency                    | DC to 67 GHz        |  |
| Electrical Specificatio      |                     |  |
| Insertion Loss (dB)          | ≤ 0.08 xSqt.(f_GHz) |  |
| VSWR /Return Loss            | 1.3                 |  |
| <b>Materials Information</b> | า                   |  |
| Center Contact               | CuBe Gold Plated    |  |
| Outer Contact                | Stainless Steel     |  |
| Body                         | Stainless Steel     |  |
| Dielectric                   | PEI                 |  |
| <b>Environmental Data</b>    |                     |  |
| Temperature Range            | -40°C to +85°C      |  |
| 2011/65/EU(RoHS)             | Compliant           |  |
|                              |                     |  |