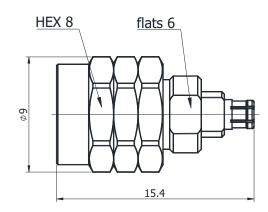

## 1.85/GPPO-JK

## \*Dimensions are in mm

| Configuration                |                       |  |
|------------------------------|-----------------------|--|
|                              | 1.05                  |  |
| Connector 1 Type             | 1.85mm Male           |  |
| Connector 1 Impedance        | 50 Ohms               |  |
| Connector 1 Polarity         | Standard              |  |
| Connector 2 Type             | GPPO(MINI-SMP) Female |  |
| Connector 2 Impedance        | 50 Ohms               |  |
| Connector 2 Polarity         | Standard              |  |
| Connector Mount Method       | None                  |  |
| Adapter Body Style           | Straight              |  |
| Frequency                    | DC to 67 GHz          |  |
| Fraguancy                    | DC to 67 CHz          |  |
| Insertion Loss (dB)          | ≤ 0.08 xSqt.(f_GHz)   |  |
| VSWR /Return Loss            | 1.3                   |  |
| <b>Materials Information</b> | 1                     |  |
| Center Contact               | CuBe Gold Plated      |  |
| Outer Contact                | CuBe Gold Plated      |  |
| Body                         | Stainless Steel       |  |
| Dielectric                   | PEI                   |  |
| Environmental Data           |                       |  |
| Temperature Range            | -40°C to +85°C        |  |
| 2002/95/EC(RoHS)             | Compliant             |  |
| 2002/93/LC(R013)             | Соттрианс             |  |