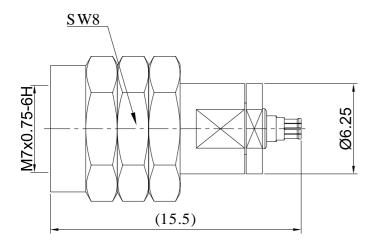

#### 1.85mm Male to G3PO(SMPS) Female Adapter, DC - 67GHz

1.85/G3PO-JK

Dimensions are in mm

### **Product Configuration**

Connector 1 Series 1.85mm

Connector 1 Polarity Standard

Connector 1 Gender Male

Connector 1 Impedance (Ohm) 50

Connector 1 Mount Method None

Connector 2 Series G3PO(SMPS)

Connector 2 Polarity Standard

Connector 2 Gender Female

Connector 2 Impedance (Ohm) 50

Connector 2 Mount Method None

Body Style Straight

## **Mechanical Data**

Connector 1 Body Material Stainless Steel

Connector 1 Body Plating Passivated

Connector 2 Body Material Beryllium Copper

Connector 2 Body Plating Gold
Min. Mating Cycles ≥500
Weight (g) 3 g