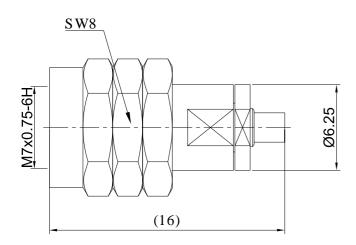

### 1.85mm Male to G3PO(SMPS) Male Adapter, DC - 67GHz

1.85/G3PO-JJ

Dimensions are in mm

#### **Product Configuration**

Connector 1 Series 1.85mm Connector 1 Polarity Standard Connector 1 Gender Male 50 Connector 1 Impedance (Ohm) Connector 1 Mount Method None

G3PO(SMPS) Connector 2 Series Connector 2 Polarity Standard Male Connector 2 Gender Connector 2 Impedance (Ohm) 50 Connector 2 Mount Method None Body Style Straight

## **Mechanical Data**

Connector 1 Body Material Stainless Steel Connector 1 Body Plating **Passivated** Connector 2 Body Material Stainless Steel Passivated Connector 2 Body Plating Min. Mating Cycles ≥500 Weight (g) 3.5 g