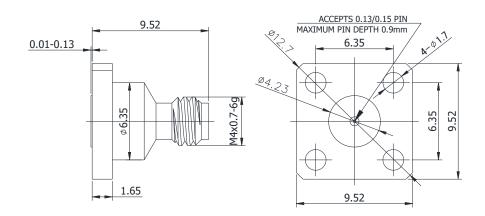

## **CONNECTOR DATASHEET**

## 1.0MM(FEMALE) FOR GALSSBEAD

## 1.0-KFD0213

## \*Dimensions are in mm

| Configuration                |                          |
|------------------------------|--------------------------|
| Connector 1 Type             | 1.0mm Female             |
| Connector 1 Impedance        | 50 Ohms                  |
| Connector 1 Polarity         | Standard                 |
| Body Style                   | Straight                 |
| Connector Mount Method       | 4 Hole Flange            |
| Connector 2 Interface Type   | Jack for 0.13/0.15mm Pin |
| Attachment Method            | Contact                  |
| Electrical Specification     | ns                       |
| Frequency                    | DC to 110 GHz            |
| Insertion Loss (dB)          | ≤ 0.06 xSqt.(f_Ghz)      |
| Return loss/VSWR             | 1.50                     |
| <b>Materials Information</b> |                          |
| Centre Contact               | CuBe Gold Plated         |
| Outer Contact                | Stainless Steel          |
| Body                         | Stainless Steel          |
| Dielectric                   | PEI                      |
| Environmental Data           |                          |
| Temperature Range            | -40°C to +85°C           |
| 2011/65/EU(RoHS)             | Compliant                |
|                              | ·                        |