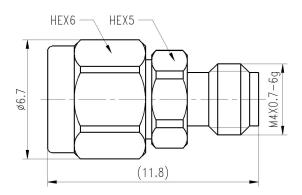

## 1.0-JKS

## \*Dimensions are in mm

| Configuration                            |                                   |
|------------------------------------------|-----------------------------------|
| Connector 1 Type                         | 1.0mm Male                        |
| Connector 1 Impedance                    | 50 Ohms                           |
| Connector 1 Polarity                     | Standard                          |
| Connector 2 Type                         | 1.0mm Female                      |
| Connector 2 Impedance                    | 50 Ohms                           |
| Connector 2 Polarity                     | Standard                          |
| Connector Mount Method                   | None                              |
| Adapter Body Style                       | Straight                          |
| Frequency Insertion Loss (dB)            | DC to 110 GHz ≤ 0.06 xSqt.(f_GHz) |
| VSWR /Return Loss  Materials Information | 1.4<br>1                          |
| Center Contact                           | CuBe Gold Plated                  |
| Outer Contact                            | Stainless Steel                   |
| Body                                     | Stainless Steel                   |
| Dielectric                               | PEI                               |
| <b>Environmental Data</b>                |                                   |
| Temperature Range                        | -40°C to +85°C                    |
| 2002/95/EC(RoHS)                         | Compliant                         |