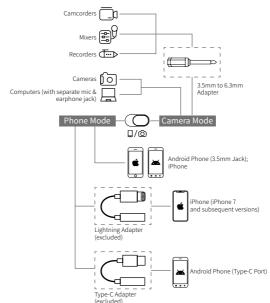

t.**Please read this manual carefully before use and follow all instructions mentioned

## **Caring For Your SYNCO Product**

- Please keep the product in a dry, clean, dust-free environment.
- Keep corrosive chemicals, liquids and heat source away from the product to prevent mechanics damage.
- Use only a soft and dry cloth for cleaning the product.
- Malfunction may be caused by dropping, impact of external force.
- Do not attempt to disassemble the product. Doing so voids warranty.
- Please have the product checked or repaired by authorized technicians if any malfunctions happened.
- Failure to follow all the instructions may result in mechanics damage.
- Warranty does not apply to human errors.



### Operations

#### 1. The Use of Wind Muff & Tie Clip



### 2. The Use of Microphone



## **Specifications**

#### 1. Polar Pattern: Omni-directional



#### 2. Performance Parameter

|  | Transducer            | Condenser                    |
|--|-----------------------|------------------------------|
|  | Frequency Response    | 20Hz-20KHz                   |
|  | Signal/Noise          | 79dB                         |
|  | Sensitivity           | -32dB +/-3dB/ 0dB=1V/Pa,1KHz |
|  | Max SPL               | 110dB                        |
|  | Gain Range            | 9dB                          |
|  | Low Cut               | 150Hz                        |
|  | Output Impedance      | 1000Ω                        |
|  | Headphone Connector   | 3.5mm TRRS                   |
|  | Audio Cable           | 6 Meters/19.7 Feet           |
|  | Output Connector      | 3.5mm TRRS