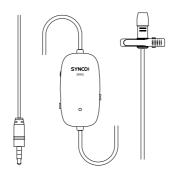

# Microphone Lav-S6M2 >>> User Manual

Thank you for choosing **SYNCO product.**Please read this manual carefully before use and follow all instructions mentioned