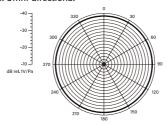

structions mentioned

## **Caring For Your SYNCO Product**

- Please keep the product in a dry, clean, dust-free environment.
- Keep corrosive chemicals, liquids and heat source away from the product to prevent mechanics damage.
- Use only a soft and dry cloth for cleaning the product.
- Malfunction may be caused by dropping, impact of external force.
- Do not attempt to disassemble the product. Doing so voids warranty.
- Please have the product checked or repaired by authorized technicians if any malfunctions happened.
- Failure to follow all the instructions may result in mechanics damage.
- Warranty does not apply to human errors.



### Operations

#### 1. The Use of Wind Muff & Tie Clip



### 2. The Use of Microphone



## **Specifications**

#### 1. Polar Pattern: Omni-directional



#### 2. Performance Parameter

|  | Transducer            | Condenser                    |
|--|-----------------------|------------------------------|
|  | Frequency Response    | 20Hz-20KHz                   |
|  | Signal/Noise          | 79dB                         |
|  | Sensitivity           | -32dB +/-3dB/ 0dB=1V/Pa,1KHz |
|  | Max SPL               | 110dB                        |
|  | Gain Range            | 9dB                          |
|  | Low Cut               | 150Hz                        |
|  | Output Impedance      | 1000Ω                        |
|  | Headphone Connector   | 3.5mm TRRS                   |
|  | Audio Cable           | 6 Meters/19.7 Feet           |
|  | Output Connector      | 3.5mm TRRS                   |
|  | Battery Requirement   | 400mAh Built-in Ba