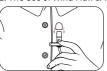

you for choosing **SYNCO product.**Please read this manual carefully before use and follow all instructions mentioned

## **Caring For Your SYNCO Product**

- Please keep the product in a dry, clean, dust-free environment.
- Keep corrosive chemicals, liquids and heat source away from the product to prevent mechanics damage.
- Use only a soft and dry cloth for cleaning the product.
- Malfunction may be caused by dropping, impact of external force.
- Do not attempt to disassemble the product. Doing so voids warranty.
- Please have the product checked or repaired by authorized technicians if any malfunctions happened.
- Failure to follow all the instructions may result in mechanics damage.
- Warranty does not apply to human errors.



### Operations

#### 1. The Use of Wind Muff & Tie Clip



### 2. The Use of Microphone



## **Specifications**

#### 1. Polar Pattern: Omni-directional



#### 2. Performance Parameter

|  | Transducer            | Condenser                    |
|--|-----------------------|------------------------------|
|  | Frequency Response    | 20Hz-20KHz                   |
|  | Signal/Noise          | 79dB                         |
|  | Sensitivity           | -32dB +/-3dB/ 0dB=1V/Pa,1KHz |
|  | Max SPL               | 110dB                        |
|  | Gain Range            | 9dB                          |
|  | Low Cut               | 150Hz                        |
|  | Output Impedance      | 1000Ω                        |
|  | Headphone Connector   | 3.5mm TRRS                   |
|  | Audio Cable           | 6 Meters/19.7 Feet           |
|  | Outp