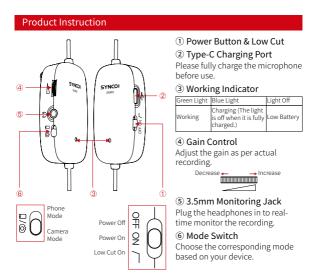

### Operations

#### 1. The Use of Wind Muff & Tie Clip

### 2. The Use of Microphone