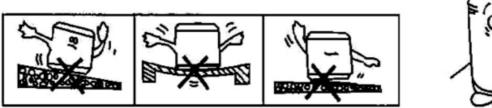

## Install It In The Firmly And Smooth Place

- ★ Washing machine should be installed in the firmly and smooth ground,2\*bevel is allowed.
- ★ The position of the washing machine should be 5cm from the wall.