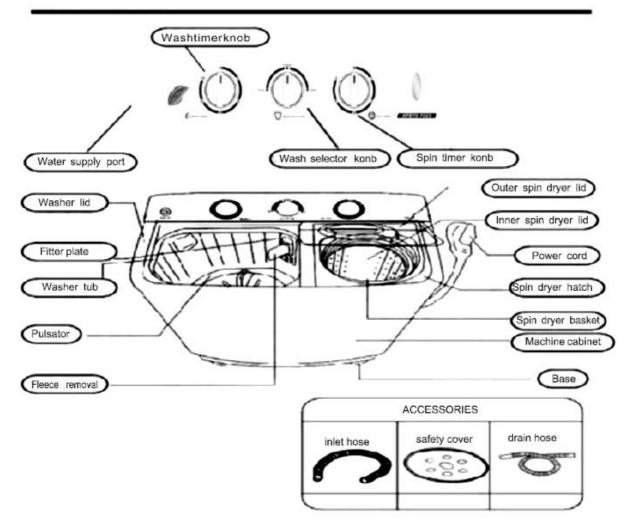

### PARTS

#### NAME OF PARTS

#### FUNCTION AND FEATURE

PERFECT DESIGN AND FULL MODELS WITH THE PLASTIC AND ALUMINUM ALLOY BODY AND NEVER RUSTY WITHIN WASHING,DOUBLE WATER STREAM AND THE HAND WHEEL DESIGN GET THE CLOTHING MORE CLEAR.WASHING WITH THREE WATER STREAM, DISHING FIRE WAVE FORM NEW STREAM,GET THE CLOTHING OUT OF TWINING,HIGHLY CLEAN WITH LOWER FRAY.