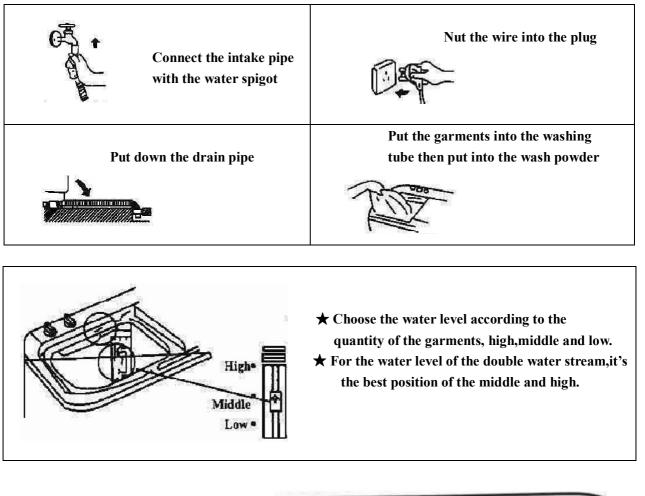

## Connect the intake pipe method

- ★ Put the intake pipe correctly.
- $\star$  Put the affusion spigot into the affusion hole.

## Before washing

1.Take out the coin, nails or other things from the garments

2.Never put the garments which with the chemical reagent together with the cloths

**3. Turn out the inside cloth during washing the garments with the floss.** 

4.Put the good garments into the pocket during washing

# Washing operation method

• Choose the washing method

(Turn"current transform"switch")

Turn the current transform switch according to the quantity and the material of the garments, then choose the washing current in "normal, gently"

Turn the washing timer in sequence when the water reach the level, then the washing machine begin to work.

| Choose the wash method                          | Gently                                                                                                                                                                                                                                                                                                                                                                                                                                                                                                                                                                                                                                                                                                                                                                                                                                                                                                                                                                                                                                                                                                                                                                                                                                                                                                                                                                                                                                                                                                                                                                                                                                                                                                                                                                                                                                                                                                                                                                                                                                                                                                                         | Normal                               |  |
|-------------------------------------------------|--------------------------------------------------------------------------------------------------------------------------------------------------------------------------------------------------------------------------------------------------------------------------------------------------------------------------------------------------------------------------------------------------------------------------------------------------------------------------------------------------------------------------------------------------------------------------------------------------------------------------------------------------------------------------------------------------------------------------------------------------------------------------------------------------------------------------------------------------------------------------------------------------------------------------------------------------------------------------------------------------------------------------------------------------------------------------------------------------------------------------------------------------------------------------------------------------------------------------------------------------------------------------------------------------------------------------------------------------------------------------------------------------------------------------------------------------------------------------------------------------------------------------------------------------------------------------------------------------------------------------------------------------------------------------------------------------------------------------------------------------------------------------------------------------------------------------------------------------------------------------------------------------------------------------------------------------------------------------------------------------------------------------------------------------------------------------------------------------------------------------------|--------------------------------------|--|
| Garment types                                   | Silk or floss clothing                                                                                                                                                                                                                                                                                                                                                                                                                                                                                                                                                                                                                                                                                                                                                                                                                                                                                                                                                                                                                                                                                                                                                                                                                                                                                                                                                                                                                                                                                                                                                                                                                                                                                                                                                                                                                                                                                                                                                                                                                                                                                                         | Linen or very dirty garments         |  |
| Washing time                                    | 3-5min                                                                                                                                                                                                                                                                                                                                                                                                                                                                                                                                                                                                                                                                                                                                                                                                                                                                                                                                                                                                                                                                                                                                                                                                                                                                                                                                                                                                                                                                                                                                                                                                                                                                                                                                                                                                                                                                                                                                                                                                                                                                                                                         | 5-9min 9-15min                       |  |
| Water level                                     | Quai                                                                                                                                                                                                                                                                                                                                                                                                                                                                                                                                                                                                                                                                                                                                                                                                                                                                                                                                                                                                                                                                                                                                                                                                                                                                                                                                                                                                                                                                                                                                                                                                                                                                                                                                                                                                                                                                                                                                                                                                                                                                                                                           | ntities of the wash powder           |  |
| High                                            | 40-57                                                                                                                                                                                                                                                                                                                                                                                                                                                                                                                                                                                                                                                                                                                                                                                                                                                                                                                                                                                                                                                                                                                                                                                                                                                                                                                                                                                                                                                                                                                                                                                                                                                                                                                                                                                                                                                                                                                                                                                                                                                                                                                          | 40-57g                               |  |
| Middle                                          | 30-48                                                                                                                                                                                                                                                                                                                                                                                                                                                                                                                                                                                                                                                                                                                                                                                                                                                                                                                                                                                                                                                                                                                                                                                                                                                                                                                                                                                                                                                                                                                                                                                                                                                                                                                                                                                                                                                                                                                                                                                                                                                                                                                          | 30-48g                               |  |
| Low                                             | 25-40                                                                                                                                                                                                                                                                                                                                                                                                                                                                                                                                                                                                                                                                                                                                                                                                                                                                                                                                                                                                                                                                                                                                                                                                                                                                                                                                                                                                                                                                                                                                                                                                                                                                                                                                                                                                                                                                                                                                                                                                                                                                                                                          | Og                                   |  |
| Choose the drying time                          | 5                                                                                                                                                                                                                                                                                                                                                                                                                                                                                                                                                                                                                                                                                                                                                                                                                                                                                                                                                                                                                                                                                                                                                                                                                                                                                                                                                                                                                                                                                                                                                                                                                                                                                                                                                                                                                                                                                                                                                                                                                                                                                                                              |                                      |  |
| ★ Cover the drying inside lid an                | • •                                                                                                                                                                                                                                                                                                                                                                                                                                                                                                                                                                                                                                                                                                                                                                                                                                                                                                                                                                                                                                                                                                                                                                                                                                                                                                                                                                                                                                                                                                                                                                                                                                                                                                                                                                                                                                                                                                                                                                                                                                                                                                                            | e then cover the lid on the garments |  |
| A furn the urying timer in sequ                 | Succession and succes | ine begin to work                    |  |
|                                                 |                                                                                                                                                                                                                                                                                                                                                                                                                                                                                                                                                                                                                                                                                                                                                                                                                                                                                                                                                                                                                                                                                                                                                                                                                                                                                                                                                                                                                                                                                                                                                                                                                                                                                                                                                                                                                                                                                                                                                                                                                                                                                                                                |                                      |  |
| Sort of the garments<br>Shirt (synthetic fibre) |                                                                                                                                                                                                                                                                                                                                                                                                                                                                                                                                                                                                                                                                                                                                                                                                                                                                                                                                                                                                                                                                                                                                                                                                                                                                                                                                                                                                                                                                                                                                                                                                                                                                                                                                                                                                                                                                                                                                                                                                                                                                                                                                | ng time                              |  |