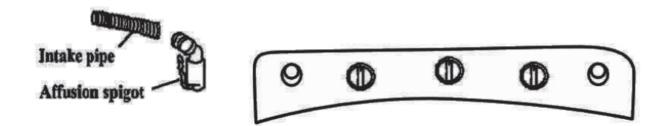

## Connect the intake pipe method

- ★ Put the intake pipe correctly.
- $\star$  Put the affusion spigot into the affusion hole.