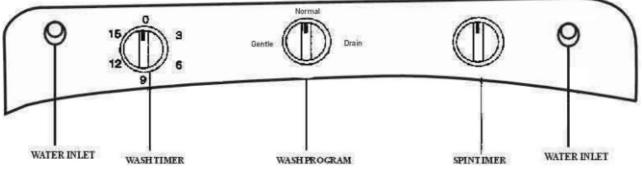

# Washing operation method

• Choose the washing method

(Turn"current transform"switch")

Turn the current transform switch according to the quantity and the material of the garments, then choose the washing current in "normal, gently"

Turn the washing timer in sequence when the water reach the level, then the washing machine begin to work.

| Choose the wash method                          | Gently                                                                                                                                                                                                                                                                                                                                                                                                                                                                                                                                                                                                                                                                                                                                                                                                                                                                                                                                                                                                                                                                                                                                                                                                                                                                                                                                                                                                                                                                                                                                                                                                                                                                                                                                                                                                                                                                                                                                                                                                                                                                                                                         | Normal                               |  |
|-------------------------------------------------|--------------------------------------------------------------------------------------------------------------------------------------------------------------------------------------------------------------------------------------------------------------------------------------------------------------------------------------------------------------------------------------------------------------------------------------------------------------------------------------------------------------------------------------------------------------------------------------------------------------------------------------------------------------------------------------------------------------------------------------------------------------------------------------------------------------------------------------------------------------------------------------------------------------------------------------------------------------------------------------------------------------------------------------------------------------------------------------------------------------------------------------------------------------------------------------------------------------------------------------------------------------------------------------------------------------------------------------------------------------------------------------------------------------------------------------------------------------------------------------------------------------------------------------------------------------------------------------------------------------------------------------------------------------------------------------------------------------------------------------------------------------------------------------------------------------------------------------------------------------------------------------------------------------------------------------------------------------------------------------------------------------------------------------------------------------------------------------------------------------------------------|--------------------------------------|--|
| Garment types                                   | Silk or floss clothing                                                                                                                                                                                                                                                                                                                                                                                                                                                                                                                                                                                                                                                                                                                                                                                                                                                                                                                                                                                                                                                                                                                                                                                                                                                                                                                                                                                                                                                                                                                                                                                                                                                                                                                                                                                                                                                                                                                                                                                                                                                                                                         | Linen or very dirty garments         |  |
| Washing time                                    | 3-5min                                                                                                                                                                                                                                                                                                                                                                                                                                                                                                                                                                                                                                                                                                                                                                                                                                                                                                                                                                                                                                                                                                                                                                                                                                                                                                                                                                                                                                                                                                                                                                                                                                                                                                                                                                                                                                                                                                                                                                                                                                                                                                                         | 5-9min 9-15min                       |  |
| Water level                                     | Quai                                                                                                                                                                                                                                                                                                                                                                                                                                                                                                                                                                                                                                                                                                                                                                                                                                                                                                                                                                                                                                                                                                                                                                                                                                                                                                                                                                                                                                                                                                                                                                                                                                                                                                                                                                                                                                                                                                                                                                                                                                                                                                                           | ntities of the wash powder           |  |
| High                                            | 40-57                                                                                                                                                                                                                                                                                                                                                                                                                                                                                                                                                                                                                                                                                                                                                                                                                                                                                                                                                                                                                                                                                                                                                                                                                                                                                                                                                                                                                                                                                                                                                                                                                                                                                                                                                                                                                                                                                                                                                                                                                                                                                                                          | 40-57g                               |  |
| Middle                                          | 30-48                                                                                                                                                                                                                                                                                                                                                                                                                                                                                                                                                                                                                                                                                                                                                                                                                                                                                                                                                                                                                                                                                                                                                                                                                                                                                                                                                                                                                                                                                                                                                                                                                                                                                                                                                                                                                                                                                                                                                                                                                                                                                                                          | 30-48g                               |  |
| Low                                             | 25-40                                                                                                                                                                                                                                                                                                                                                                                                                                                                                                                                                                                                                                                                                                                                                                                                                                                                                                                                                                                                                                                                                                                                                                                                                                                                                                                                                                                                                                                                                                                                                                                                                                                                                                                                                                                                                                                                                                                                                                                                                                                                                                                          | Og                                   |  |
| Choose the drying time                          | 5                                                                                                                                                                                                                                                                                                                                                                                                                                                                                                                                                                                                                                                                                                                                                                                                                                                                                                                                                                                                                                                                                                                                                                                                                                                                                                                                                                                                                                                                                                                                                                                                                                                                                                                                                                                                                                                                                                                                                                                                                                                                                                                              |                                      |  |
| ★ Cover the drying inside lid an                | • •                                                                                                                                                                                                                                                                                                                                                                                                                                                                                                                                                                                                                                                                                                                                                                                                                                                                                                                                                                                                                                                                                                                                                                                                                                                                                                                                                                                                                                                                                                                                                                                                                                                                                                                                                                                                                                                                                                                                                                                                                                                                                                                            | e then cover the lid on the garments |  |
| A furn the urying timer in sequ                 | Succession and succes | ine begin to work                    |  |
|                                                 |                                                                                                                                                                                                                                                                                                                                                                                                                                                                                                                                                                                                                                                                                                                                                                                                                                                                                                                                                                                                                                                                                                                                                                                                                                                                                                                                                                                                                                                                                                                                                                                                                                                                                                                                                                                                                                                                                                                                                                                                                                                                                                                                |                                      |  |
| Sort of the garments<br>Shirt (synthetic fibre) |                                                                                                                                                                                                                                                                                                                                                                                                                                                                                                                                                                                                                                                                                                                                                                                                                                                                                                                                                                                                                                                                                                                                                                                                                                                                                                                                                                                                                                                                                                                                                                                                                                                                                                                                                                                                                                                                                                                                                                                                                                                                                                                                | ng time                              |  |