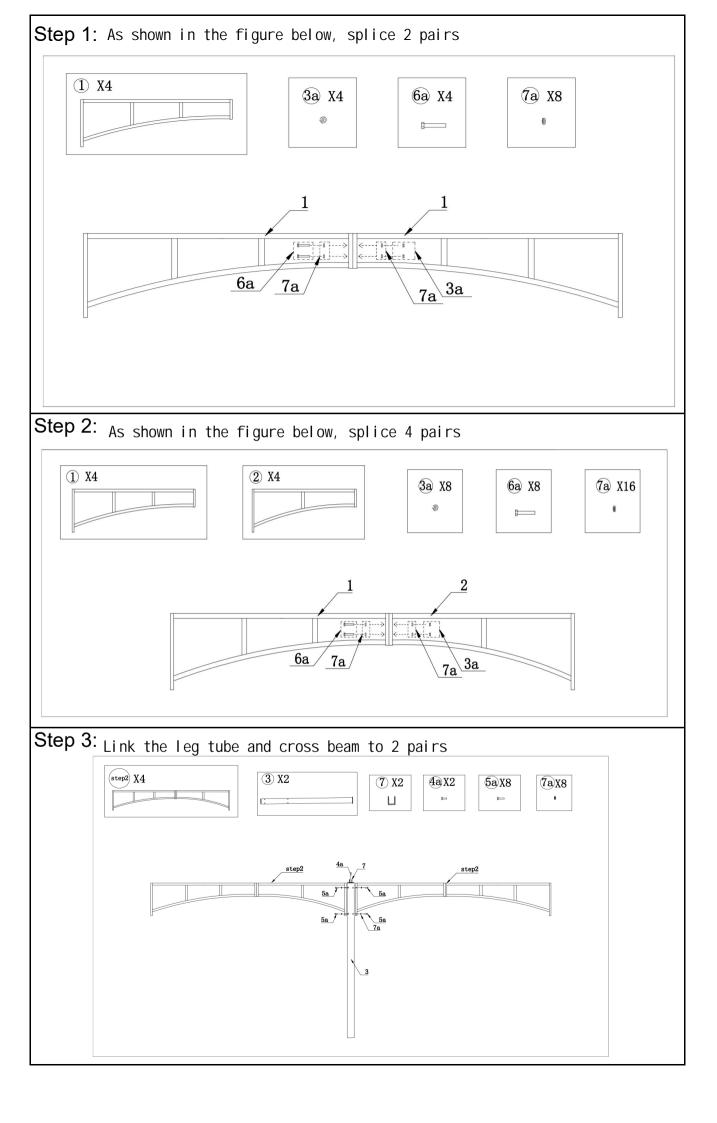

Step 4: Connect the corners to 4. 4 X4 7 X4 4aX4 5aX16 7aX16

Step 5: Install the guide rail.

Step 6: Connect and install the top fittings.

13

8a X2 (1a) X1 2a X1 **8**X4 13 X2 9X6 9 8 8a

1a

9

<u>2a</u>

13

Step 7: Connect and install the pipe jacking to each beam. (12) X6 (14) X4 5a X6 3a X6 (10) X4 (11) X2 12 12 2 6a Step 8: After the connection is installed, as shown in the figure below, and install the ground nail to fix it. 9a X12 Step 9: Install ceiling. 16 15 16