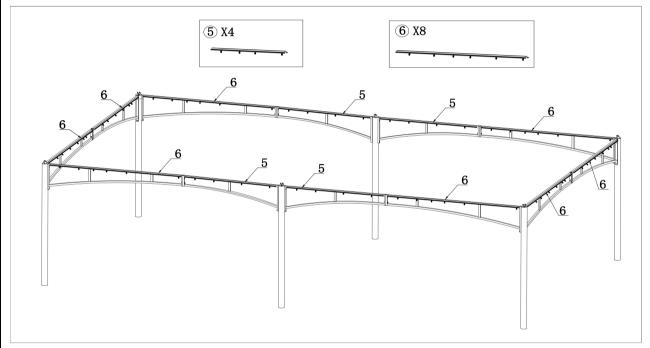

## Accessories list

| NO. | Name                       | Pi ctures                               | Quanti ty |
|-----|----------------------------|-----------------------------------------|-----------|
| 1   | Long beam                  |                                         | 8         |
| 2   | Short beam                 |                                         | 4         |
| 3   | Leg tube 1                 |                                         | 2         |
| 4   | Leg tube 2                 |                                         | 4         |
| 1a  | Top fork                   |                                         | 1         |
| 2a  | Top fork                   |                                         | 1         |
| 5   | Short guide rail           |                                         | 4         |
| 6   | Long guide rail            | 6 6 6 6 6                               | 8         |
| 7   | U-shaped piece             |                                         | 6         |
| 8   | Upper Jacking Pipe (Angle) |                                         | 4         |
| 9   | Upper Jacking Pipe (Edge)  |                                         | 6         |
| 10  | Lower Jacking Pipe (Angle) | 0 0                                     | 4         |
| 11  | Lower Jacking Pipe (Edge)  | 0 0 0 0 0 0 0 0 0 0 0 0 0 0 0 0 0 0 0 0 | 2         |
| 12  | Lower Intubation           |                                         | 6         |
| 13  | Upper Stiffener            |                                         | 2         |
| 14  | Adjusting rod              | 000                                     | 4         |
| 3a  | Nut                        |                                         | 20        |
| 4a  | Screw                      | M6X15                                   | 6         |

| 5a  | Screw                |   | M6X30 | 30 |
|-----|----------------------|---|-------|----|
| 6a  | Screw                |   | M6X35 | 12 |
| 7a  | Gasket               |   |       | 48 |
| 8a  | Light hook           |   |       | 2  |
| 9a  | Ground nail          |   |       | 12 |
| 10a | Wrench               | S |       | 2  |
| 11a | Outer Hexagon SIeeve |   |       | 2  |
| 15  | Small ceiling        |   |       | 1  |
| 16  | Large ceiling        |   |       | 1  |
| 17  | Encl osure           |   |       | 1  |
| 18  | gauze                |   |       | 1  |
|     |                      |   |       |    |
|     |                      |   |       |    |
|     |                      |   |       |    |
|     |                      |   |       |    |
|     |                      |   |       |    |
|     |                      |   |       |    |
|     |                      |   |       |    |
|     |                      |   |       |    |
|     |                      |   |       |    |
|     |                      |   |       |    |