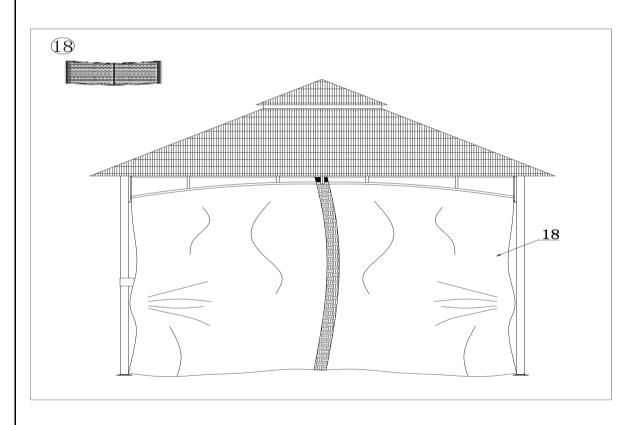

| 5a  | Screw                |   | M6X30 | 30 |
|-----|----------------------|---|-------|----|
| 6a  | Screw                |   | M6X35 | 12 |
| 7a  | Gasket               |   |       | 48 |
| 8a  | Light hook           |   |       | 2  |
| 9a  | Ground nail          |   |       | 12 |
| 10a | Wrench               | S |       | 2  |
| 11a | Outer Hexagon SIeeve |   |       | 2  |
| 15  | Small ceiling        |   |       | 1  |
| 16  | Large ceiling        |   |       | 1  |
| 17  | Encl osure           |   |       | 1  |
| 18  | gauze                |   |       | 1  |
|     |                      |   |       |    |
|     |                      |   |       |    |
|     |                      |   |       |    |
|     |                      |   |       |    |
|     |                      |   |       |    |
|     |                      |   |       |    |
|     |                      |   |       |    |
|     |                      |   |       |    |
|     |                      |   |       |    |
|     |                      |   |       |    |

Step10: Install the cloth and gauze. 17