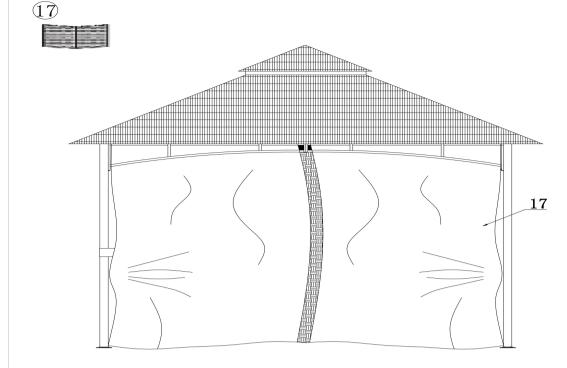

|   |       |    |
|     |                      |   |       |    |
|     |                      |   |       |    |
|     |                      |   |       |    |
|     |                      |   |       |    |
|     |                      |   |       |    |



Step 4: Connect the corners to 4. 4 X4 7 X4 4aX4 5aX16 7aX16

Step 5: Install the guide rail.

Step 6: Connect and install the top fittings.

13



8a X2 (1a) X1 2a X1 **8**X4 13 X2 9X6 9 8 8a

1a

9

<u>2a</u>

13

Step 7: Connect and install the pipe jacking to each beam. (12) X6 (14) X4 5a X6 3a X6 (10) X4 (11) X2 12 12 2 6a Step 8: After the connection is installed, as shown in the figure below, and install the ground nail to fix it. 9a X12 Step 9: Install ceiling. 16 15 16

Step10: Install the cloth and gauze. 17