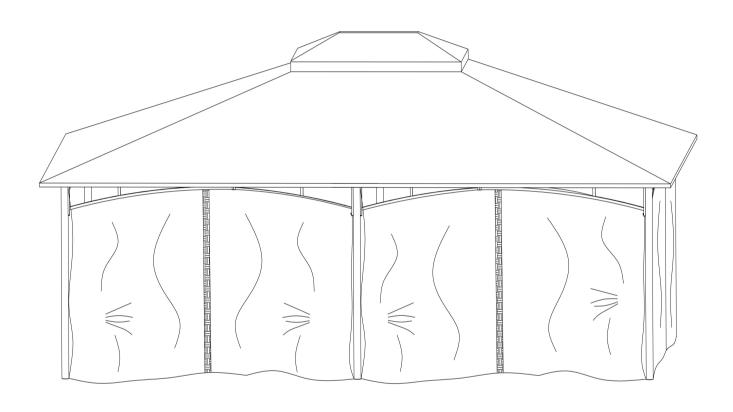

## 12x20FT

## Fabric Gazebo



## Accessories list

| NO. | Name                       | Pi ctures                               | Quanti ty |
|-----|----------------------------|-----------------------------------------|-----------|
| 1   | Long beam                  |                                         | 8         |
| 2   | Short beam                 |                                         | 4         |
| 3   | Leg tube 1                 |                                         | 2         |
| 4   | Leg tube 2                 |                                         | 4         |
| 1a  | Top fork                   |                                         | 1         |
| 2a  | Top fork                   |                                         | 1         |
| 5   | Short guide rail           |