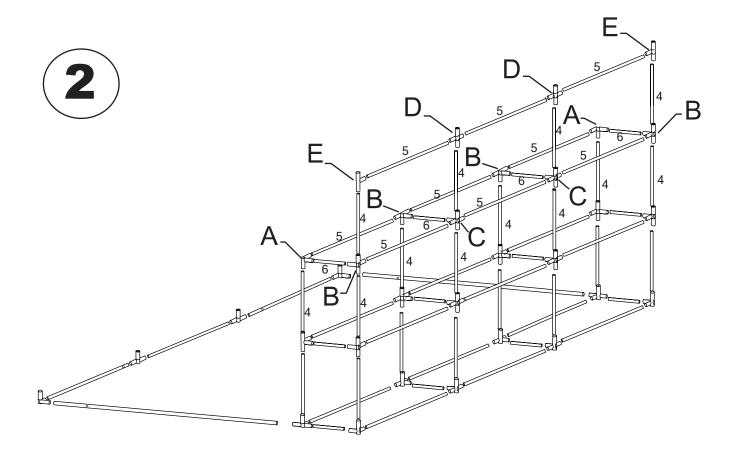

## **Assembly Instructions**

| ITEM | РНОТО    | QTY | ITEM | рното | QTY |
|------|----------|-----|------|-------|-----|
| 1#   |          | 4   | A    | K     | 6   |
| 2#   |          | 4   | В    | 45    | 14  |
| 3#   | <u> </u> | 2   | С    |       | 6   |
| 4#   |          | 20  | D    |       | 4   |
| 5#   |          | 25  | E    |       | 6   |
| 5a#  |          | 2   |      |       | 6   |
| 5b#  | (6       | 4   |      |       | 1   |
| 6#   |          | 12  |      |       | 10  |
| 7#   | [2       | 2   |      |       | 4   |
| 7a#  |          | 2   |      |       | 4   |
| 8#   | <u> </u> | 2   |      |       | 1   |
| 8a#  | •        | 2   |      |       | 1   |
| 9#   |          | 3   |      |       |     |