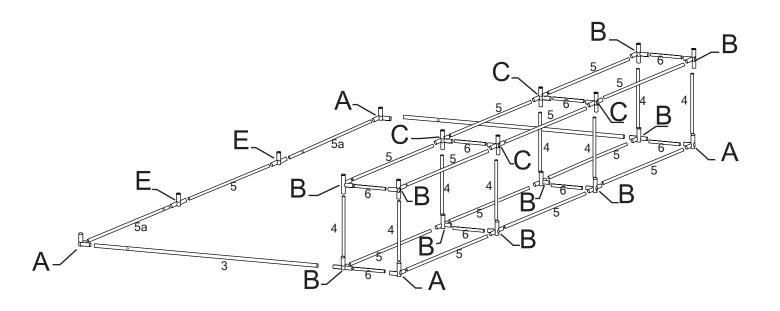

## **Assembly Instructions**

| ITEM | РНОТО    | QTY | ITEM | рното | QTY |
|------|----------|-----|------|-------|-----|
| 1#   |          | 4   | A    | K     | 6   |
| 2#   |          | 4   | В    | 45    | 14  |
| 3#   | <u> </u> | 2   | С    |       | 6   |
| 4#   |          | 20  | D    |       | 4   |
| 5#   |          | 25  | E    |       | 6   |
| 5a#  |          | 2   |      |       | 6   |
| 5b#  | (6       | 4   |      |       | 1   |
| 6#   |          | 12  |      |       | 10  |
| 7#   | [2       | 2   |      |       | 4   |
| 7a#  |          | 2   |      |       | 4   |
| 8#   | <u> </u> | 2   |      |       | 1   |
| 8a#  | •        | 2   |      |       | 1   |
| 9#   |          | 3   |      |       |     |