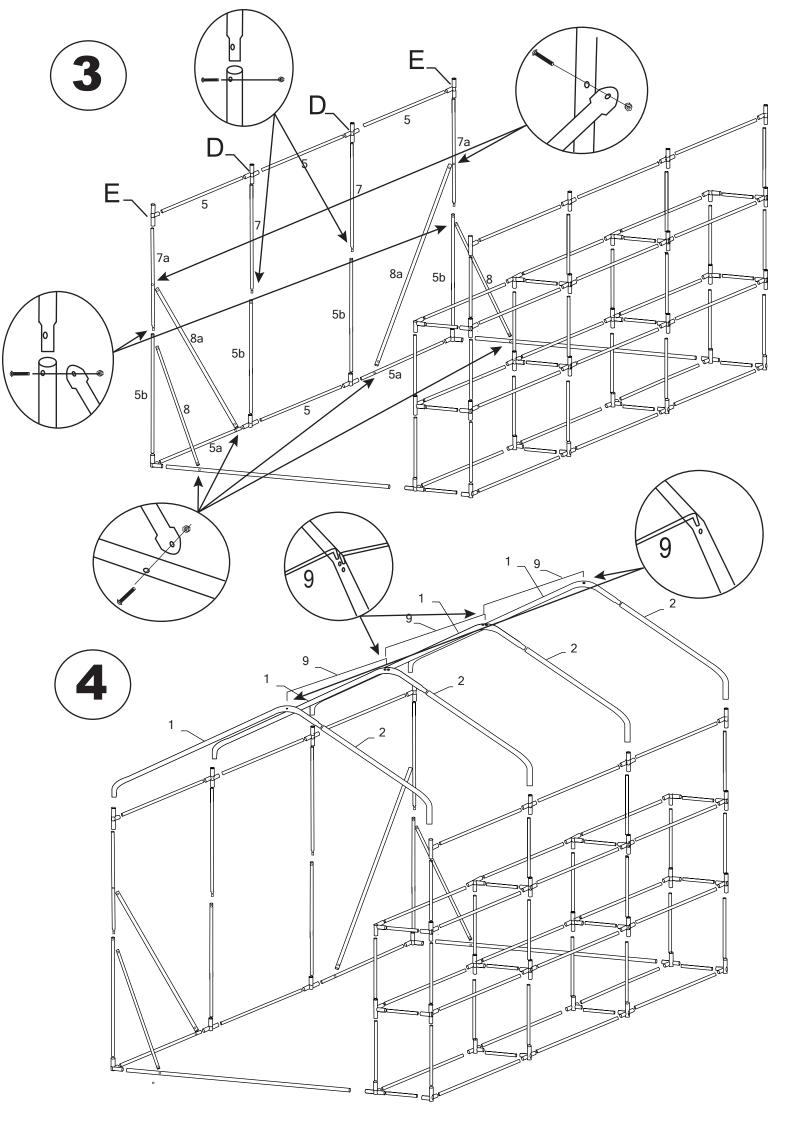

## **Assembly Instructions**

| ITEM | РНОТО    | QTY | ITEM | рното | QTY |
|------|----------|-----|------|-------|-----|
| 1#   |          | 4   | A    | K     | 6   |
| 2#   |          | 4   | В    | 45    | 14  |
| 3#   | <u> </u> | 2   | С    |       | 6   |
| 4#   |          | 20  | D    |       | 4   |
| 5#   |          | 25  | E    |       | 6   |
| 5a#  |          | 2   |      |       | 6   |
| 5b#  | (6       | 4   |      |       | 1   |
| 6#   |          | 12  |      |       | 10  |
| 7#   | [2       | 2   |      |       | 4   |
| 7a#  |          | 2   |      |       | 4   |
| 8#   | <u> </u> | 2   |      |       | 1   |
| 8a#  | •        | 2   |      |       | 1   |
| 9#   |          | 3   |      |       |     |