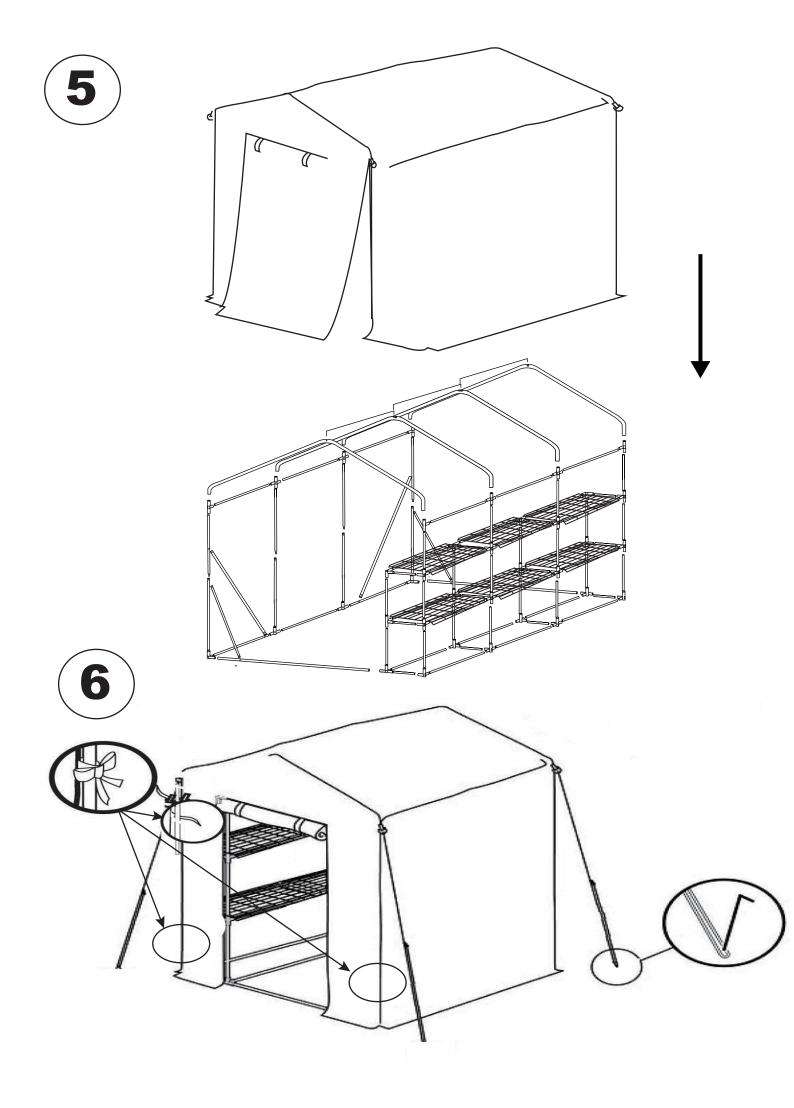

## **Assembly Instructions**

| ITEM | РНОТО    | QTY | ITEM | рното | QTY |
|------|----------|-----|------|-------|-----|
| 1#   |          | 4   | A    | K     | 6   |
| 2#   |          | 4   | В    | 45    | 14  |
| 3#   | <u> </u> | 2   | С    |       | 6   |
| 4#   |          | 20  | D    |       | 4   |
| 5#   |          | 25  | E    |       | 6   |
| 5a#  |          | 2   |      |       | 6   |
| 5b#  | (6       | 4   |      |       | 1   |
| 6#   |          | 12  |      |       | 10  |
| 7#   | [2       | 2   |      |       | 4   |
| 7a#  |          | 2   |      |       | 4   |
| 8#   | <u> </u> | 2   |      |       | 1   |
| 8a#  | •        | 2   |      |       | 1   |
| 9#   |          | 3   |      |       |     |