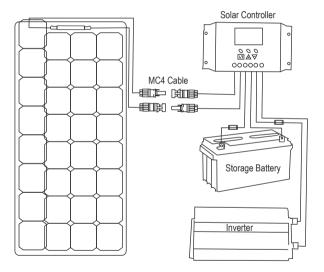

Solar Controller, Alligator Clip and Storage Battery are not included in the package.

Power Your Green Life!