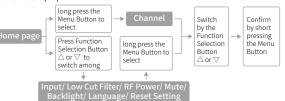

e instructions may result in mechanics damage.
- Warranty does not apply to human errors.





- ① 3.5mm Audio Output Socket
- ② IR Indicator
- ③ 3.5mm Audio Monitoring Jack
- 4 Function Selection Button  $\triangle$
- $\odot$  Function Selection Button  $\nabla$
- OI FD Screen

- ① Menu
- 8 Power Button9 Antenna
- 10 Belt Clip
- @ Beit Clip
- ① Type-C Port
- ® Reset (Help with Eject Pin)

Please unfold the TX & RX antennas when using for optimal performance.

## Screen Display

#### Transmitter



### Receiver



## **Operation Instructions**

- 1. Fix the RX on your device via belt clip or cold shoe adapter
- 2. Connect the RX with your device via the 3.5mm TRS Camera Cable or 3.5mm TRRS Phone Cable
- 3. Press the Power Button for 2 seconds to initiate the system

#### Transmitter (TX)



### Receiver (RX)



### 4. IR Synchronize the wireless system

| Receiver (RX)                                                                               | Transmitter (TX)                                                               |  |  |  |
|---------------------------------------------------------------------------------------------|--------------------------------------------------------------------------------|--|--|--|
| 1)Direct the IR Indicator of the RX at th                                                   | Direct the IR Indicator of the RX at that of the TX with a distance of 15-30cm |  |  |  |
| 2)Press Function Selection Button<br>to Sync setting and long press Menu<br>Button to enter | /                                                                              |