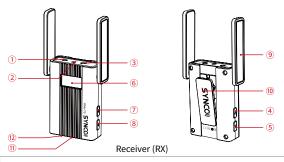

Microphone WMic-TS Mini >>> User Manual

Thank you for choosing SYNCO product.

Please read this manual carefully before use and follow all instructions mentioned herein.

### Caring For Your SYNCO Product

- Please keep the product in a dry, clean, dust-free environment.
- Keep corrosive chemicals, liquids and heat source away from the product to prevent mechanics damage.
- Use only a soft and dry cloth for cleaning the product.
- Malfunction may be caused by dropping, impact of external force.
- Do not attempt to disassemble the product. Doing so voids warranty.
- Please have the product checked or repaired by authorized technicians if any malfunctions happened.
- Failure to follow all the instructions may result in mechanics damage.
- Warranty does not apply to human errors.





- ① 3.5mm Audio Output Socket
- ② IR Indicator
- ③ 3.5mm Audio Monitoring Jack
- 4 Function Selection Button  $\triangle$
- $\odot$  Function Selection Button  $\nabla$
- OI FD Screen

- ① Menu
- 8 Power Button9 Antenna
- 10 Belt Clip
- @ Beit Clip
- ① Type-C Port
- ® Reset (Help with Eject Pin)

Please unfold the TX & RX antennas when using for optimal performance.

## Screen Display

#### Transmitter



### Receiver



## **Operation Instructions**

- 1. Fix the RX on your device via belt clip or cold shoe adapter
- 2. Connect the RX with your device via the 3.5mm TRS Camera Cable or 3.5mm TRRS Phone Cable
- 3. Press the Power Button for 2 seconds to initiate the system

#### Transmitter (TX)



### Receiver (RX)



### 4. IR Synchronize the wireless system

| Receiver (RX)