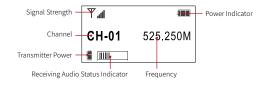

ing the product.
- Malfunction may be caused by dropping, impact of external force.
- Do not attempt to disassemble the product. Doing so voids warranty.
- Please have the product checked or repaired by authorized technicians if any malfunctions happened.
- Failure to follow all the instructions may result in mechanics damage.
- Warranty does not apply to human errors.





- ① 3.5mm Audio Output Socket
- ② IR Indicator
- ③ 3.5mm Audio Monitoring Jack
- 4 Function Selection Button  $\triangle$
- $\odot$  Function Selection Button  $\nabla$
- OI FD Screen

- ① Menu
- 8 Power Button9 Antenna
- 10 Belt Clip
- @ Beit Clip
- ① Type-C Port
- ® Reset (Help with Eject Pin)

Please unfold the TX & RX antennas when using for optimal performance.

## Screen Display

#### Transmitter



### Receiver



## **Operation Instructions**

- 1. Fix the RX on your device via belt clip or cold shoe adapter
- 2. Connect the RX with your device via the 3.5mm TRS Camera Cable or 3.5mm TRRS Phone Cable
- 3. Press the Power Button for 2 seconds to initiate the system

#### Transmitter (TX)



### Receiver (RX)



### 4. IR Synchronize the wireless system

| Receiver (RX)                                                                               | Transmitter (TX)                                                               |  |  |  |
|---------------------------------------------------------------------------------------------|--------------------------------------------------------------------------------|--|--|--|
| 1)Direct the IR Indicator of the RX at th