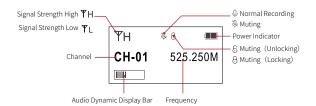

cloth for cleaning the product.
- Malfunction may be caused by dropping, impact of external force.
- Do not attempt to disassemble the product. Doing so voids warranty.
- Please have the product checked or repaired by authorized technicians if any malfunctions happened.
- Failure to follow all the instructions may result in mechanics damage.
- Warranty does not apply to human errors.





- ① 3.5mm Audio Output Socket
- ② IR Indicator
- ③ 3.5mm Audio Monitoring Jack
- 4 Function Selection Button  $\triangle$
- $\odot$  Function Selection Button  $\nabla$
- OI FD Screen

- ① Menu
- 8 Power Button9 Antenna
- 10 Belt Clip
- @ Beit Clip
- ① Type-C Port
- ® Reset (Help with Eject Pin)

Please unfold the TX & RX antennas when using for optimal performance.

## Screen Display

#### Transmitter



### Receiver



## **Operation Instructions**

- 1. Fix the RX on your device via belt clip or cold shoe adapter
- 2. Connect the RX with your device via the 3.5mm TRS Camera Cable or 3.5mm TRRS Phone Cable
- 3. Press the Power Button for 2 seconds to initiate the system

#### Transmitter (TX)



### Receiver (RX)



### 4. IR Synchronize the wireless system

| Receiver (RX)                                                                               | Transmitter (TX)                                                               |  |  |  |
|---------------------------------------------------------------------------------------------|--------------------------------------------------------------------------------|--|--|--|
| 1)Direct the IR Indicator of the RX at th