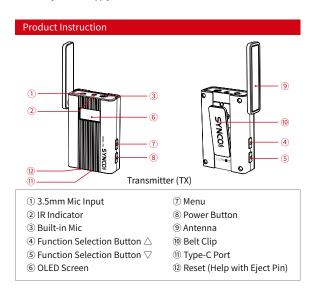

- ① 3.5mm Audio Output Socket
- ② IR Indicator
- ③ 3.5mm Audio Monitoring Jack
- 4 Function Selection Button  $\triangle$
- $\odot$  Function Selection Button  $\nabla$
- OI FD Screen

- ① Menu
- 8 Power Button9 Antenna
- 10 Belt Clip
- @ Beit Clip
- ① Type-C Port
- ® Reset (Help with Eject Pin)

#### Transmitter (TX)