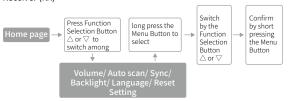

sult in mechanics damage.
- Warranty does not apply to human errors.





- ① 3.5mm Audio Output Socket
- ② IR Indicator
- ③ 3.5mm Audio Monitoring Jack
- 4 Function Selection Button  $\triangle$
- $\odot$  Function Selection Button  $\nabla$
- OI FD Screen

- ① Menu
- 8 Power Button9 Antenna
- 10 Belt Clip
- @ Beit Clip
- ① Type-C Port
- ® Reset (Help with Eject Pin)

Please unfold the TX & RX antennas when using for optimal performance.

## Screen Display

#### Transmitter



### Receiver



## **Operation Instructions**

- 1. Fix the RX on your device via belt clip or cold shoe adapter
- 2. Connect the RX with your device via the 3.5mm TRS Camera Cable or 3.5mm TRRS Phone Cable
- 3. Press the Power Button for 2 seconds to initiate the system

#### Transmitter (TX)



### Receiver (RX)



### 4. IR Synchronize the wireless system

| Receiver (RX)                                                                               | Transmitter (TX)                                                               |  |  |  |
|---------------------------------------------------------------------------------------------|--------------------------------------------------------------------------------|--|--|--|
| 1)Direct the IR Indicator of the RX at th                                                   | Direct the IR Indicator of the RX at that of the TX with a distance of 15-30cm |  |  |  |
| 2)Press Function Selection Button<br>to Sync setting and long press Menu<br>Button to enter | /                                                                              |  |  |  |
| 3)Switch