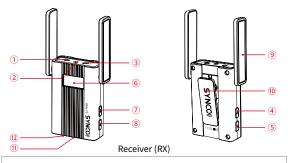

# Microphone WMic-TS >>> User Manual

Thank you for choosing SYNCO product.

Please read this manual carefully before use and follow all instructions mentioned herein.

## **Caring For Your SYNCO Product**

- Please keep the product in a dry, clean, dust-free environment.
- Keep corrosive chemicals, liquids and heat source away from the product to prevent mechanics damage.
- Use only a soft and dry cloth for cleaning the product.
- Malfunction may be caused by dropping, impact of external force.
- Do not attempt to disassemble the product. Doing so voids warranty.
- Please have the product checked or repaired by authorized technicians if any malfunctions happened.
- Failure to follow all the instructions may result in mechanics damage.
- Warranty does not apply to human errors.





- 1 3.5mm Audio Output Socket
- ② IR Indicator
- 3 3.5mm Audio Monitoring Socket
- 4 Function Selection Button  $\triangle$
- $\bigcirc$  Function Selection Button  $\nabla$
- 6 OLED Screen

- Menu
- ® Power Button
- 10 Belt Clip
- ① Type-C Port
- <sup>12</sup> Reset (Help with Eject Pin)

Please unfold the TX & RX antennas when using for optimal performance.

# Screen Display



#### Receiver



### **Operation Instructions**

- 1. Fix the RX on your device via belt clip or cold shoe adapter
- 2. Connect the RX with your device via the 3.5mm TRS Camera Cable or 3.5mm TRRS Phone Cable
- 3. Press the Power Button for 2 seconds to initiate the system

#### Transmitter (TX)



#### Receiver (RX)



#### 4. IR synchronize the wireless system (Take Group A transmitter for example)

| Receiver