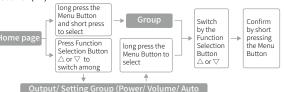

### **Operation Instructions**

- 1. Fix the RX on your device via belt clip or cold shoe adapter
- 2. Connect the RX with your device via the 3.5mm TRS Camera Cable or 3.5mm TRRS Phone Cable
- 3. Press the Power Button for 2 seconds to initiate the system