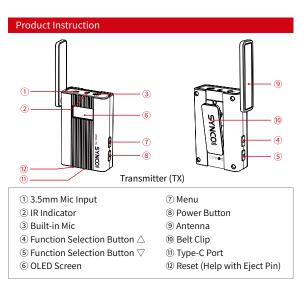

- 1 3.5mm Audio Output Socket
- ② IR Indicator
- 3 3.5mm Audio Monitoring Socket
- 4 Function Selection Button  $\triangle$
- $\bigcirc$  Function Selection Button  $\nabla$
- 6 OLED Screen

- Menu
- ® Power Button
- 10 Belt Clip
- ① Type-C Port
- <sup>12</sup> Reset (Help with Eject Pin)

#### Transmitter (TX)