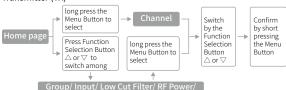

### **Operation Instructions**

- 1. Fix the RX on your device via belt clip or cold shoe adapter
- 2. Connect the RX with your device via the 3.5mm TRS Camera Cable or 3.5mm TRRS Phone Cable
- 3. Press the Power Button for 2 seconds to initiate the system