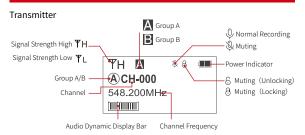

- Use only a soft and dry cloth for cleaning the product.
- Malfunction may be caused by dropping, impact of external force.
- Do not attempt to disassemble the product. Doing so voids warranty.
- Please have the product checked or repaired by authorized technicians if any malfunctions happened.
- Failure to follow all the instructions may result in mechanics damage.
- Warranty does not apply to human errors.





- 1 3.5mm Audio Output Socket
- ② IR Indicator
- 3 3.5mm Audio Monitoring Socket
- 4 Function Selection Button  $\triangle$
- $\bigcirc$  Function Selection Button  $\nabla$
- 6 OLED Screen

- Menu
- ® Power Button
- 10 Belt Clip
- ① Type-C Port
- <sup>12</sup> Reset (Help with Eject Pin)

Please unfold the TX & RX antennas when using for optimal performance.

# Screen Display



#### Receiver



### **Operation Instructions**

- 1. Fix the RX on your device via belt clip or cold shoe adapter
- 2. Connect the RX with your device via the 3.5mm TRS Camera Cable or 3.5mm TRRS Phone Cable
- 3. Press the Power Button for 2 seconds to initiate the system

#### Transmitter (TX)



#### Receiver (RX)



#### 4. IR synchronize the wireless system (Take Group A transmitter for example)

| Receiver (RX)                                                                               | Transmitter (TX)                             |  |
|---------------------------------------------------------------------------------------------|----------------------------------------------|--|
| 1)Direct the IR Indicator of the RX at that of the TX with a distance of 15-30              |