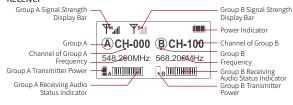

t and dry cloth for cleaning the product.
- Malfunction may be caused by dropping, impact of external force.
- Do not attempt to disassemble the product. Doing so voids warranty.
- Please have the product checked or repaired by authorized technicians if any malfunctions happened.
- Failure to follow all the instructions may result in mechanics damage.
- Warranty does not apply to human errors.





- 1 3.5mm Audio Output Socket
- ② IR Indicator
- 3 3.5mm Audio Monitoring Socket
- 4 Function Selection Button  $\triangle$
- $\bigcirc$  Function Selection Button  $\nabla$
- 6 OLED Screen

- Menu
- ® Power Button
- 10 Belt Clip
- ① Type-C Port
- <sup>12</sup> Reset (Help with Eject Pin)

Please unfold the TX & RX antennas when using for optimal performance.

# Screen Display



#### Receiver



### **Operation Instructions**

- 1. Fix the RX on your device via belt clip or cold shoe adapter
- 2. Connect the RX with your device via the 3.5mm TRS Camera Cable or 3.5mm TRRS Phone Cable
- 3. Press the Power Button for 2 seconds to initiate the system

#### Transmitter (TX)



#### Receiver (RX)



#### 4. IR synchronize the wireless system (Take Group A transmitter for example)

| Receiver (RX)                                                                               | Transmitter (TX)                             |  |
|---------------------------------------------------------------------------------------------|----------------------------------------------|--|
| 1)Direct the IR Indicator of the RX at that of the TX with a distance of 15-30              |