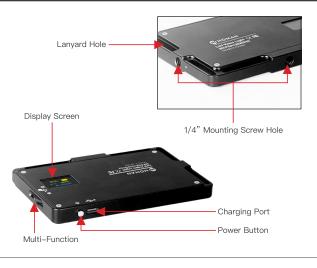

### Components

## Operation

1. Turn on/off Power Long press the button to turn on or turn off the power.

2. Charging Port Input voltage DC5V, charge time is about 3 hours.

3. Multi-function Button Press the multi-function button to switch brightness and color temperature.