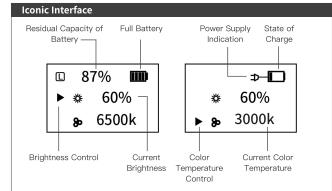

## 5.Color Temperature Control (3000K-6500K)

Press the multi-function button towards the area, and twist the button upwards to increase color temperature and downwards to decrease it.

Power Supply Indication: The icon will display when power connected. Battery Left: The residual battery capacity under the current discharge condition.

Current Brightness: Brightness under discharge condition.

100% for max, 5% for minimum.

Current Color Temperature: Color temperature under discharge condition.

6500K stands for cool white, and 3000K is neutral white.