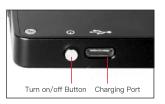

## Operation

1. Turn on/off Power Long press the button to turn on or turn off the power.

2. Charging Port Input voltage DC5V, charge time is about 3 hours.

3. Multi-function Button Press the multi-function button to switch brightness and color temperature.