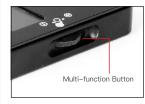

## Operation

1. Turn on/off Power Long press the button to turn on or turn off the power.

2. Charging Port Input voltage DC5V, charge time is about 3 hours.

3. Multi-function Button Press the multi-function button to switch brightness and color temperature.