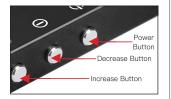

#### 1. Turn on/off Power

- ① Depress and hold the button to turn on or turn off the power.
- ② Adjustable color temperature and brightness after the fill light is turned on.

#### 2. Adjustment Button

The button can be adjust color temperature and brightness.