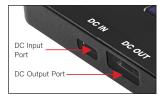

#### 6. DC Output Port

USB charging port, Can be used as a power bank, built-in 4500mAH lithium battery.

MOMAN-ML6-DC说明书转曲.indd 1 2020/6/17 下午2:53