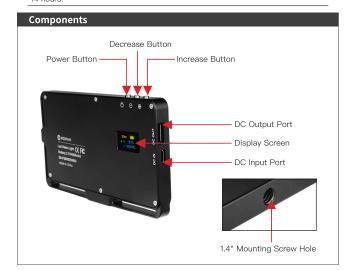

#### 1. Turn on/off Power

- ① Depress and hold the button to turn on or turn off the power.
- ② Adjustable color temperature and brightness after the fill light is turned on.

#### 2. Adjustment Button

The button can be adjust color temperature and brightness.

# 3. 3.Output Control (5%–100%)

Hold the adjustment button towards the \* area, Press the increase button to increase output and press the decrease button to decrease it.

# 4. Color Temperature Control (3000K-6500K)

Hold the adjustment button towards the area, Press the increase button to increase output and press the decrease button to decrease it.

Type-C charging port. Input voltage DC5V, Charging time is about 3 hours.

#### 6. DC Output Port

USB charging port, Can be used as a power bank, built-in 4500mAH lithium battery.

MOMAN-ML6-DC说明书转曲.indd 1 2020/6/17 下午2:53