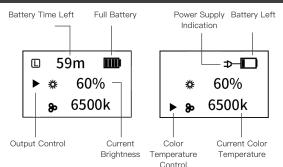

# 59m ∭ ▶ ※ 50% & 3500 K

#### Iconic Interface

Power Supply Indication: The icon will display when power connected.

Battery Left: Time left under current output, "m" stands for minute, "h" stands for hour.

Current Brightness: Output under discharge condition.

100% is the max output and 5% is the lowest output.

Current Color Temperature: Color temperature under discharge condition. 6500K stands for cool white, and 3000K is neutral white.