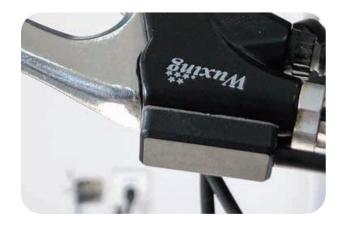

2:Double check if the position is skew.

3 ways to install the magnet, see the photos, and the positions can be adjustable according to the result, the distance between magnet and sensor is 2-5mm.