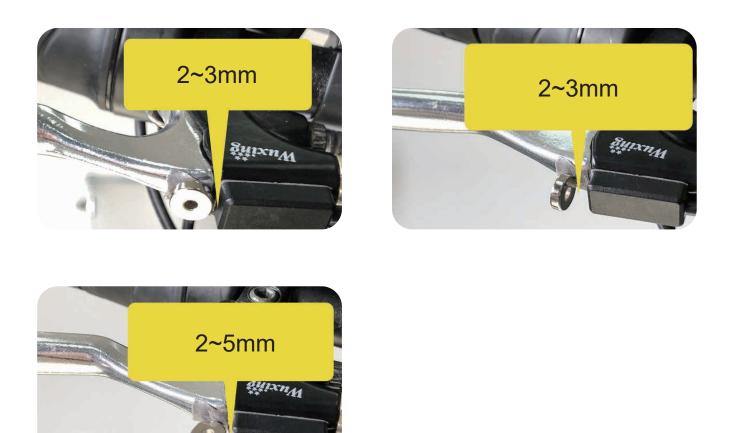

2:Double check if the position is skew.

3 ways to install the magnet, see the photos, and the positions can be adjustable according to the result, the distance between magnet and sensor is 2-5mm.

## **Remarks:**

The install way is not unique, the position and the distance both can be adjustable according to the different bikes and different brakes.