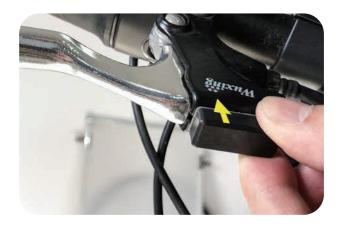

## **Attention:**

Please read this instruction carefully before replacing the battery, and prepare the needed tools.

1:Remove the 3M tape on the sensor and stick on the brake lever as photo (position can be adjustable)

2:Double check if the position is skew.

3 ways to install the magnet, see the photos, and the positions can be adjustable according to the result, the distance between magnet and sensor is 2-5mm.