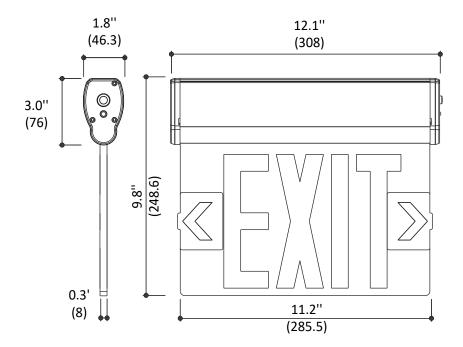

R=Red | M=Mirror |  |  |  |

| Other Information |                |             |             |                |  |  |  |
|-------------------|----------------|-------------|-------------|----------------|--|--|--|
| Input Voltage     | Input Current  | Input Watts | Charge Time | Emergency Time |  |  |  |
| 120-277V          | 0.035 / 0.025A | 2.5W        | 24 Hrs      | 90 Mins        |  |  |  |

| Packaging Information |             |             |             |              |  |  |  |
|-----------------------|-------------|-------------|-------------|--------------|--|--|--|
| Length                | Width       | Height      | Qty./Carton | Weight       |  |  |  |
| 17.7''(45cm)          | 13.7"(35cm) | 9.8''(25cm) | 6pcs        | 19.8lbs(9kg) |  |  |  |



# **FIXTURE DIMENSIONS**