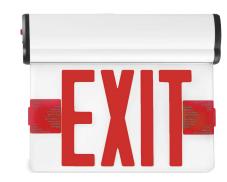

### **Product Description:**

The Konlite JELBEX Series LED Edge-Lit Emergency Exit Sign, build up with an Aluminum housing and high grade Acrylic panel. It is ideal for applications requiring attractive, quick-installation running man edgelit signs and low energy consumption. The Plastic mounting plate allows top, back or end mount, will provide 90 minutes of emergency power in the case of power loss.