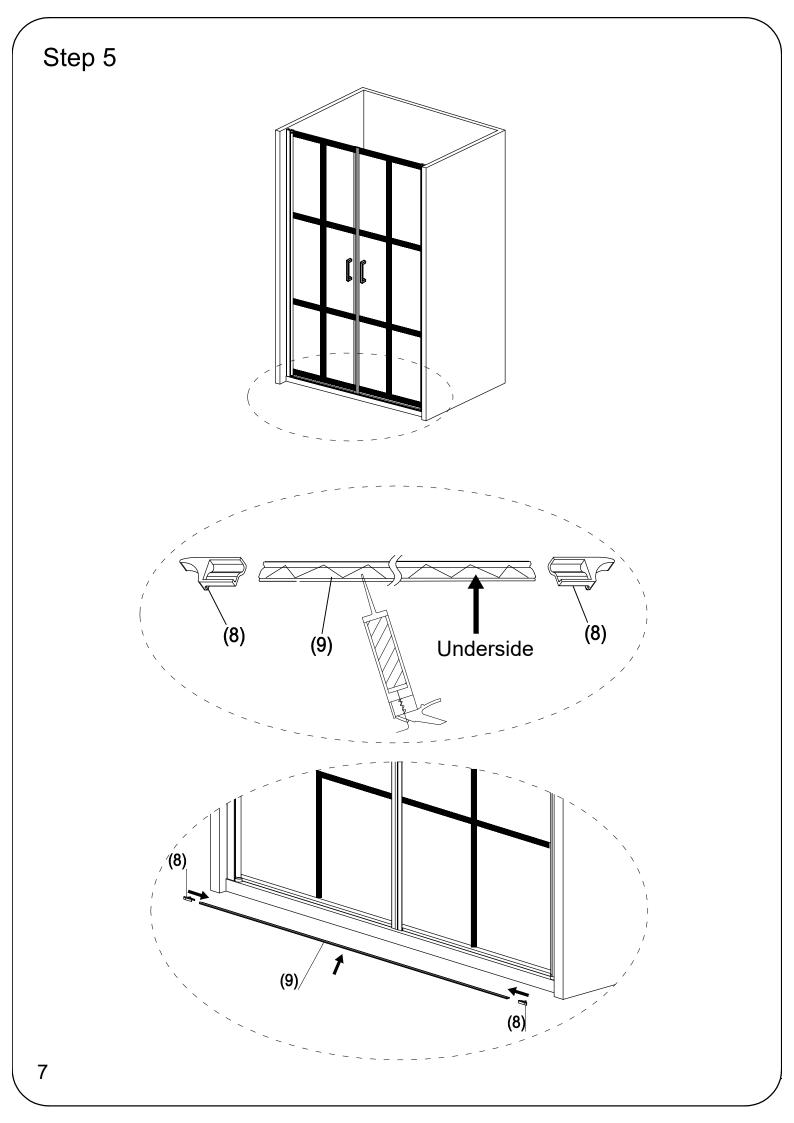

# ASSEMBLY INSTRUCTIONS-DRAWING

| NO. | Description         | QTY | Diagram  |
|-----|---------------------|-----|----------|
| 1   | Wall jamb           | 2   |          |
| 2   | Screw cover cap     | 6   | ()) ()   |
| 3   | Round screw(3.9x30) | 8   |          |
| 4   | Wall anchor         | 8   |          |
| 5   | Round screw(3.9x10) | 6   |          |
| 6   | Rotating glass      | 2   | <i>⊞</i> |

| NO. | Description                       | QTY | Diagram                                                                                                                                                                                                                                                                                                                                                                                                                                                                                                                                                                                                                                                                                             |
|-----|-----------------------------------|-----|-----------------------------------------------------------------------------------------------------------------------------------------------------------------------------------------------------------------------------------------------------------------------------------------------------------------------------------------------------------------------------------------------------------------------------------------------------------------------------------------------------------------------------------------------------------------------------------------------------------------------------------------------------------------------------------------------------|
| 7   | Water retaining rubber strip      | 2   | Jo                                                                                                                                                                                                                                                                                                                                                                                                                                                                                                                                                                                                                                                                                                  |
| 8   | Water retaining seat              | 2   |                                                                                                                                                                                                                                                                                                                                                                                                                                                                                                                                                                                                                                                                                                     |
| 9   | Water retaining aluminum material | 1   |                                                                                                                                                                                                                                                                                                                                                                                                                                                                                                                                                                                                                                                                                                     |
| 10  | Magnetic adhesive strip           | 2   |                                                                                                                                                                                                                                                                                                                                                                                                                                                                                                                                                                                                                                                                                                     |
| 11  | Handle                            | 2   | a second s |
| 12  | Cover plate                       | 2   | $\diamond$                                                                                                                                                                                                                                                                                                                                                                                                                                                                                                                                                                                                                                                                                          |