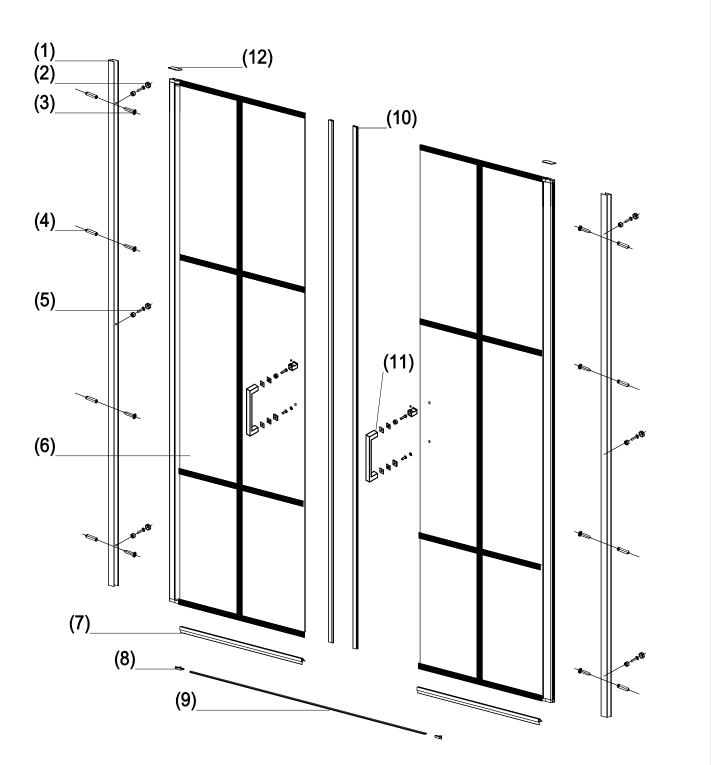

# ASSEMBLY INSTRUCTIONS-DRAWING

| NO. | Description         | QTY | Diagram  |
|-----|---------------------|-----|----------|
| 1   | Wall jamb           | 2   |          |
| 2   | Screw cover cap     | 6   | ()) ()   |
| 3   | Round screw(3.9x30) | 8   |          |
| 4   | Wall anchor         | 8   |          |
| 5   | Round screw(3.9x10) | 6   |          |
| 6   | Rotating glass      | 2   | <i>⊞</i> |

| NO. | Description                       | QTY | Diagram                                                                                                                                                                                                                                                                                                                                                                                                                                                                                                                                                                                                                                                                                             |
|-----|-----------------------------------|-----|-----------------------------------------------------------------------------------------------------------------------------------------------------------------------------------------------------------------------------------------------------------------------------------------------------------------------------------------------------------------------------------------------------------------------------------------------------------------------------------------------------------------------------------------------------------------------------------------------------------------------------------------------------------------------------------------------------|
| 7   | Water retaining rubber strip      | 2   | Jo                                                                                                                                                                                                                                                                                                                                                                                                                                                                                                                                                                                                                                                                                                  |
| 8   | Water retaining seat              | 2   |                                                                                                                                                                                                                                                                                                                                                                                                                                                                                                                                                                                                                                                                                                     |
| 9   | Water retaining aluminum material | 1   |                                                                                                                                                                                                                                                                                                                                                                                                                                                                                                                                                                                                                                                                                                     |
| 10  | Magnetic adhesive strip           | 2   |                                                                                                                                                                                                                                                                                                                                                                                                                                                                                                                                                                                                                                                                                                     |
| 11  | Handle                            | 2   | a second s |
| 12  | Cover plate                       | 2   | $\diamond$                                                                                                                                                                                                                                                                                                                                                                                                                                                                                                                                                                                                                                                                                          |