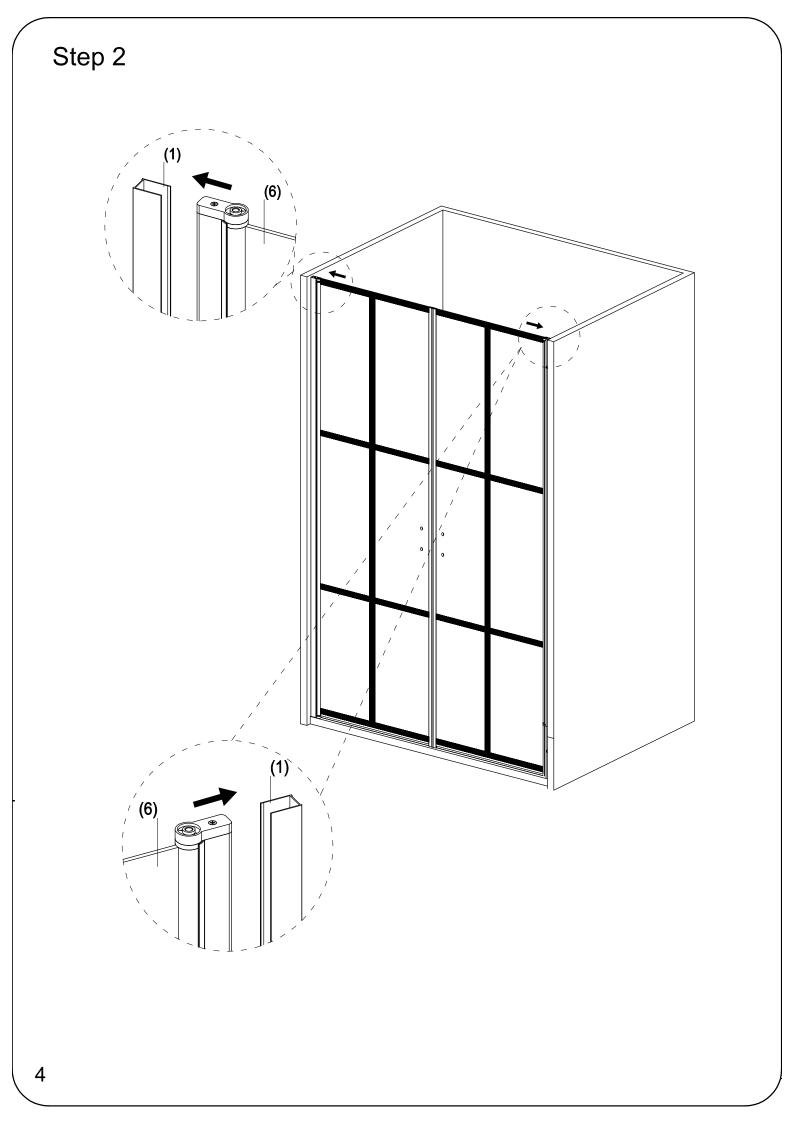

# ASSEMBLY INSTRUCTIONS-DRAWING

| NO. | Description         | QTY | Diagram  |
|-----|---------------------|-----|----------|
| 1   | Wall jamb           | 2   |          |
| 2   | Screw cover cap     | 6   | ()) ()   |
| 3   | Round screw(3.9x30) | 8   |          |
| 4   | Wall anchor         | 8   |          |
| 5   | Round screw(3.9x10) | 6   |          |
| 6   | Rotating glass      | 2   | <i>⊞</i> |