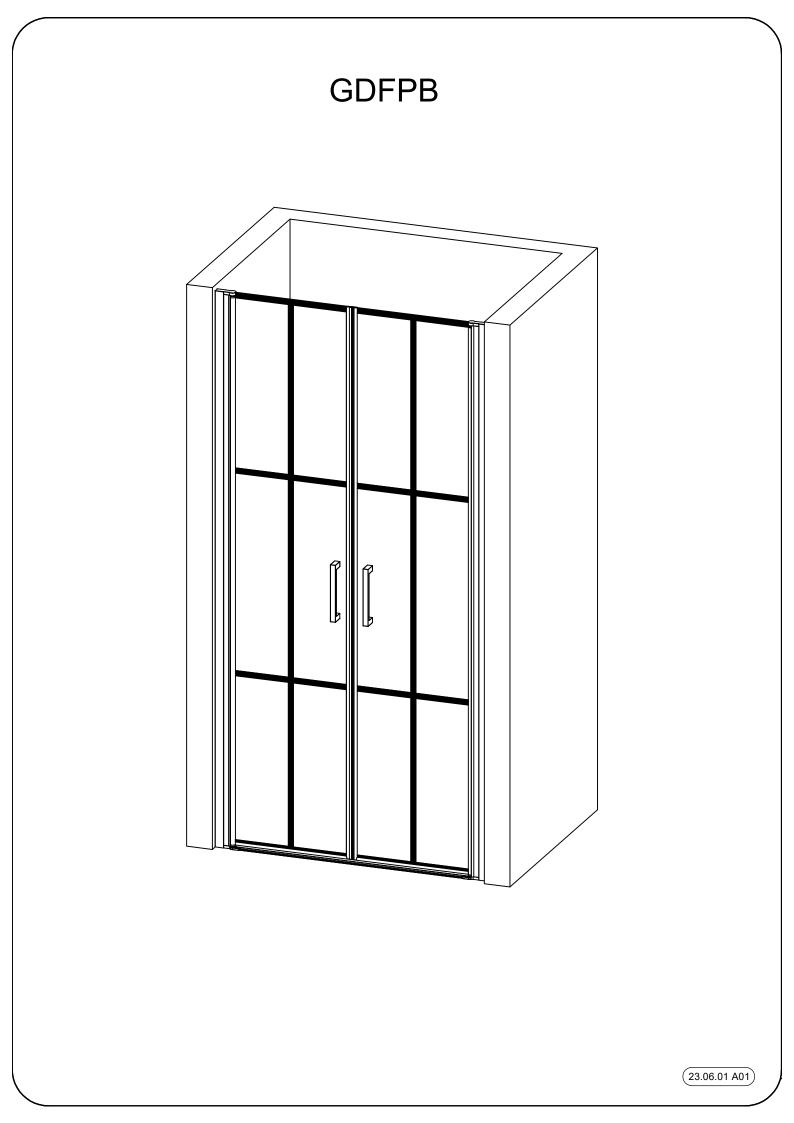

## General information

Please inspect the product immediately upon receipt for transit damage, missing packs/parts or manufacturing fault. Damage reported later cannot be accepted. Please handle the product with care avoiding knocks and shock loading to all sides and edges of the glass.

#### Note: Safety glass can not be re-worked.

-Please read these instructions carefully before start of installation. -Special care should be taken when drilling walls to avoid hidden pipes or electrical cables.

-Note: this product is heavy and required two persons install.

#### Aftercare instructions

-After use, your shower should be cleaned with soap and water. This is particularly important in hard water districts where insoluble lime salts may be deposited and allowed to build up.

-Cleaners of