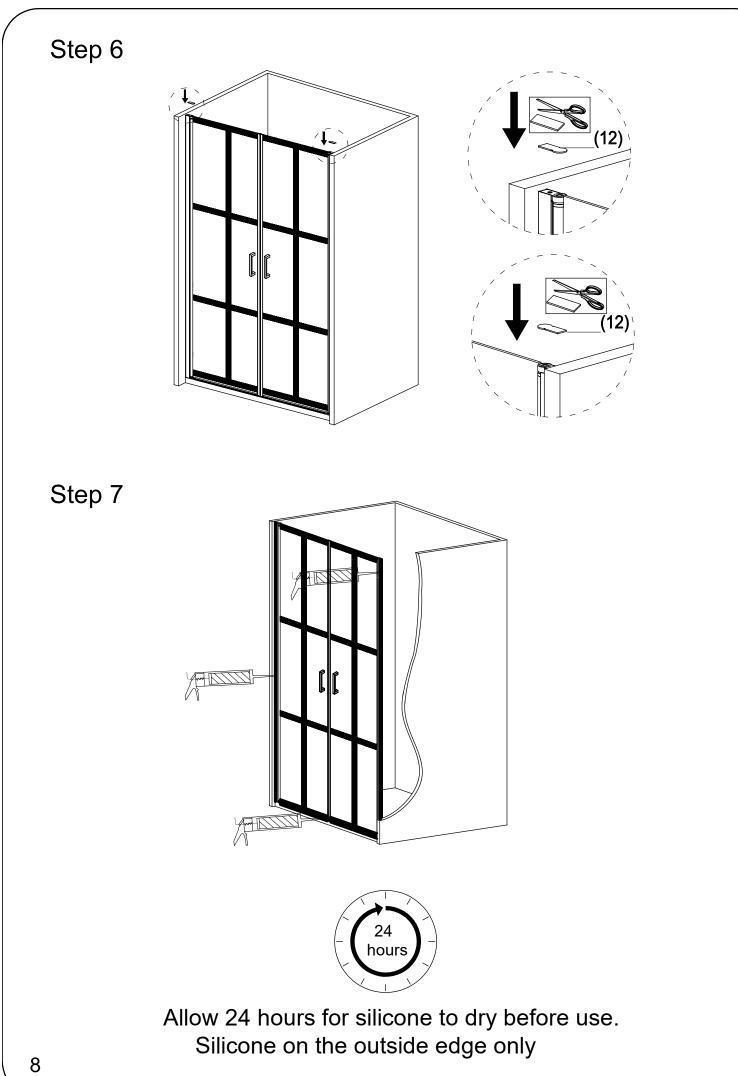

# ASSEMBLY INSTRUCTIONS-DRAWING

| NO. | Description         | QTY | Diagram  |
|-----|---------------------|-----|----------|
| 1   | Wall jamb           | 2   |          |
| 2   | Screw cover cap     | 6   | ()) ()   |
| 3   | Round screw(3.9x30) | 8   |          |
| 4   | Wall anchor         | 8   |          |
| 5   | Round screw(3.9x10) | 6   |          |
| 6   | Rotating glass      | 2   | <i>⊞</i> |

| NO. | Description                       | QTY | Diagram                                                                                                                                                                                                                                                                                                                                                                                                                                                                                                                                                                                                                                                                                             |
|-----|-----------------------------------|-----|-----------------------------------------------------------------------------------------------------------------------------------------------------------------------------------------------------------------------------------------------------------------------------------------------------------------------------------------------------------------------------------------------------------------------------------------------------------------------------------------------------------------------------------------------------------------------------------------------------------------------------------------------------------------------------------------------------|
| 7   | Water retaining rubber strip      | 2   | Jo                                                                                                                                                                                                                                                                                                                                                                                                                                                                                                                                                                                                                                                                                                  |
| 8   | Water retaining seat              | 2   |                                                                                                                                                                                                                                                                                                                                                                                                                                                                                                                                                                                                                                                                                                     |
| 9   | Water retaining aluminum material | 1   |                                                                                                                                                                                                                                                                                                                                                                                                                                                                                                                                                                                                                                                                                                     |
| 10  | Magnetic adhesive strip           | 2   |                                                                                                                                                                                                                                                                                                                                                                                                                                                                                                                                                                                                                                                                                                     |
| 11  | Handle                            | 2   | a second s |
| 12  | Cover plate                       | 2   | $\diamond$                                                                                                                                                                                                                                                                                                                                                                                                                                                                                                                                                                                                                                                                                          |