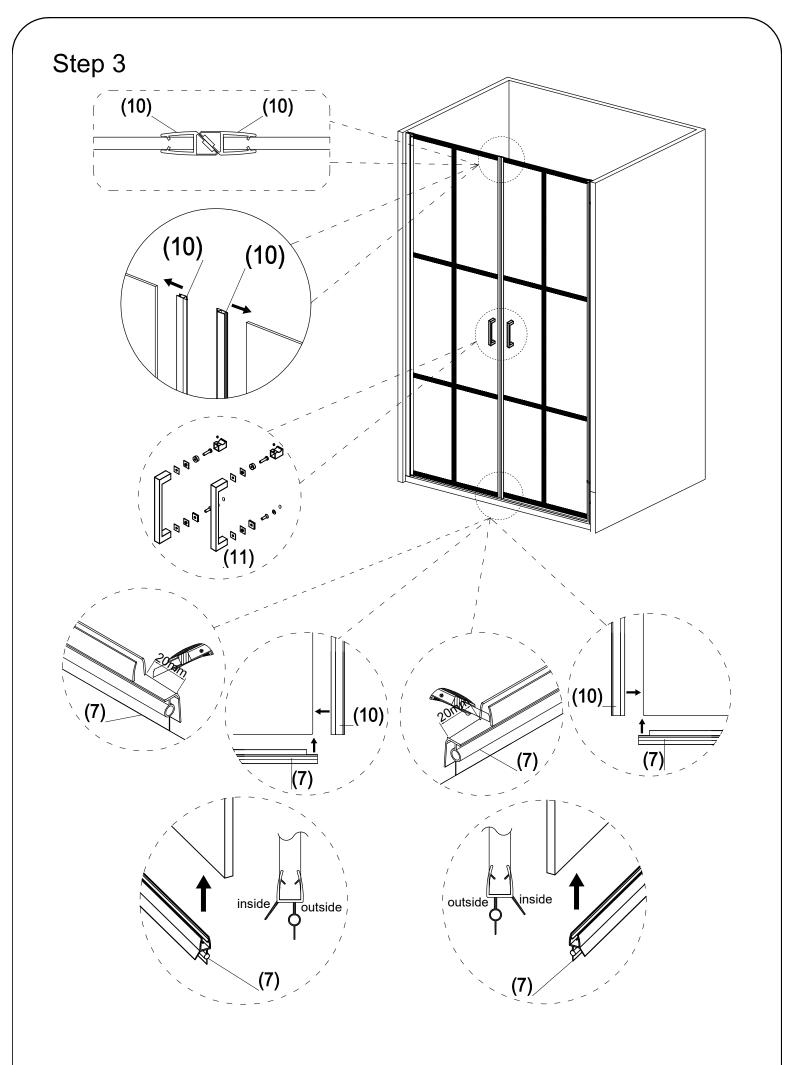

# ASSEMBLY INSTRUCTIONS-DRAWING

| NO. | Description         | QTY | Diagram  |
|-----|---------------------|-----|----------|
| 1   | Wall jamb           | 2   |          |
| 2   | Screw cover cap     | 6   | ()) ()   |
| 3   | Round screw(3.9x30) | 8   |          |
| 4   | Wall anchor         | 8   |          |
| 5   | Round screw(3.9x10) | 6   |          |
| 6   | Rotating glass      | 2   | <i>⊞</i> |

| NO. | Description                       | QTY | Diagram                                                                                                                                                                                                                                                                                                                                                                                                                                                                                                                                                                                                                                                                                             |
|-----|-----------------------------------|-----|-----------------------------------------------------------------------------------------------------------------------------------------------------------------------------------------------------------------------------------------------------------------------------------------------------------------------------------------------------------------------------------------------------------------------------------------------------------------------------------------------------------------------------------------------------------------------------------------------------------------------------------------------------------------------------------------------------|
| 7   | Water retaining rubber strip      | 2   | Jo                                                                                                                                                                                                                                                                                                                                                                                                                                                                                                                                                                                                                                                                                                  |
| 8   | Water retaining seat              | 2   |                                                                                                                                                                                                                                                                                                                                                                                                                                                                                                                                                                                                                                                                                                     |
| 9   | Water retaining aluminum material | 1   |                                                                                                                                                                                                                                                                                                                                                                                                                                                                                                                                                                                                                                                                                                     |
| 10  | Magnetic adhesive strip           | 2   |                                                                                                                                                                                                                                                                                                                                                                                                                                                                                                                                                                                                                                                                                                     |
| 11  | Handle                            | 2   | a second s |
| 12  | Cover plate                       | 2   | $\diamond$                                                                                                                                                                                                                                                                                                                                                                                                                                                                                                                                                                                                                                                                                          |