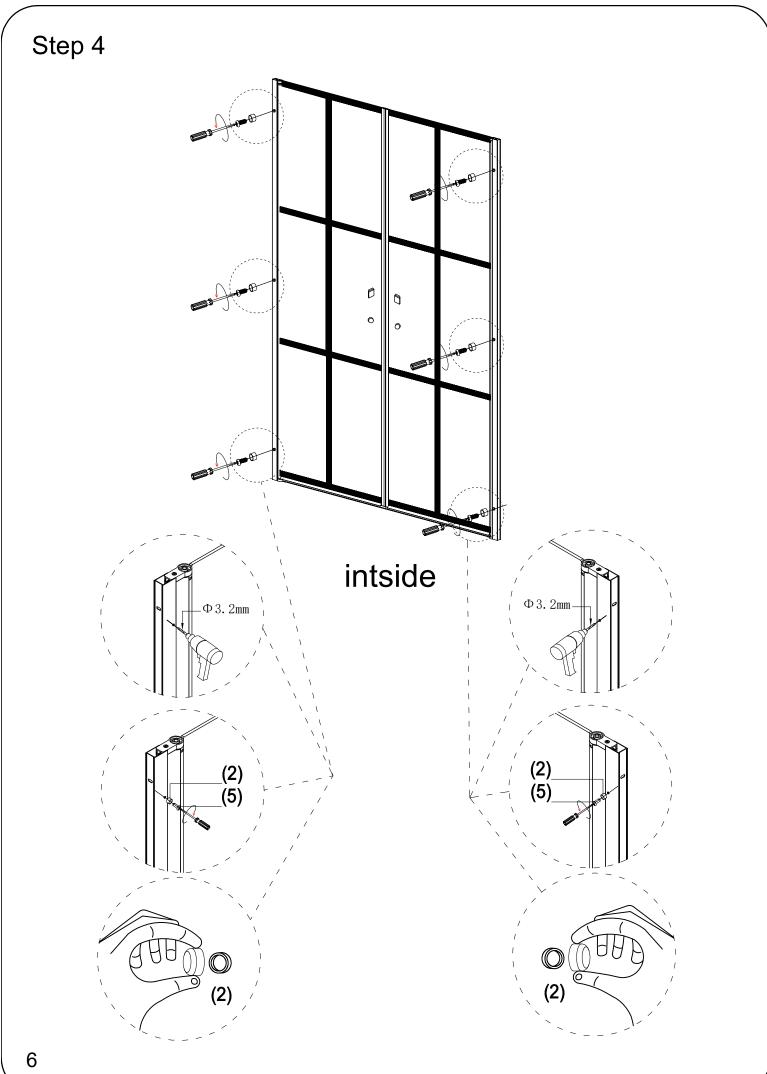

# ASSEMBLY INSTRUCTIONS-DRAWING

| NO. | Description         | QTY | Diagram  |
|-----|---------------------|-----|----------|
| 1   | Wall jamb           | 2   |          |
| 2   | Screw cover cap     | 6   | ()) ()   |
| 3   | Round screw(3.9x30) | 8   |          |
| 4   | Wall anchor         | 8   |          |
| 5   | Round screw(3.9x10) | 6   |          |
| 6   | Rotating glass      | 2   | <i>⊞</i> |

| NO. | Description                       | QTY | Diagram                                                                                                                                                                                                                                                                                                                                                                                                                                                                                                                                                                                                                                                                                             |
|-----|-----------------------------------|-----|-----------------------------------------------------------------------------------------------------------------------------------------------------------------------------------------------------------------------------------------------------------------------------------------------------------------------------------------------------------------------------------------------------------------------------------------------------------------------------------------------------------------------------------------------------------------------------------------------------------------------------------------------------------------------------------------------------|
| 7   | Water retaining rubber strip      | 2   | Jo                                                                                                                                                                                                                                                                                                                                                                                                                                                                                                                                                                                                                                                                                                  |
| 8   | Water retaining seat              | 2   |                                                                                                                                                                                                                                                                                                                                                                                                                                                                                                                                                                                                                                                                                                     |
| 9   | Water retaining aluminum material | 1   |                                                                                                                                                                                                                                                                                                                                                                                                                                                                                                                                                                                                                                                                                                     |
| 10  | Magnetic adhesive strip           | 2   |                                                                                                                                                                                                                                                                                                                                                                                                                                                                                                                                                                                                                                                                                                     |
| 11  | Handle                            | 2   | a second s |
| 12  | Cover plate                       | 2   | $\diamond$                                                                                                                                                                                                                                                                                                                                                                                                                                                                                                                                                                                                                                                                                          |