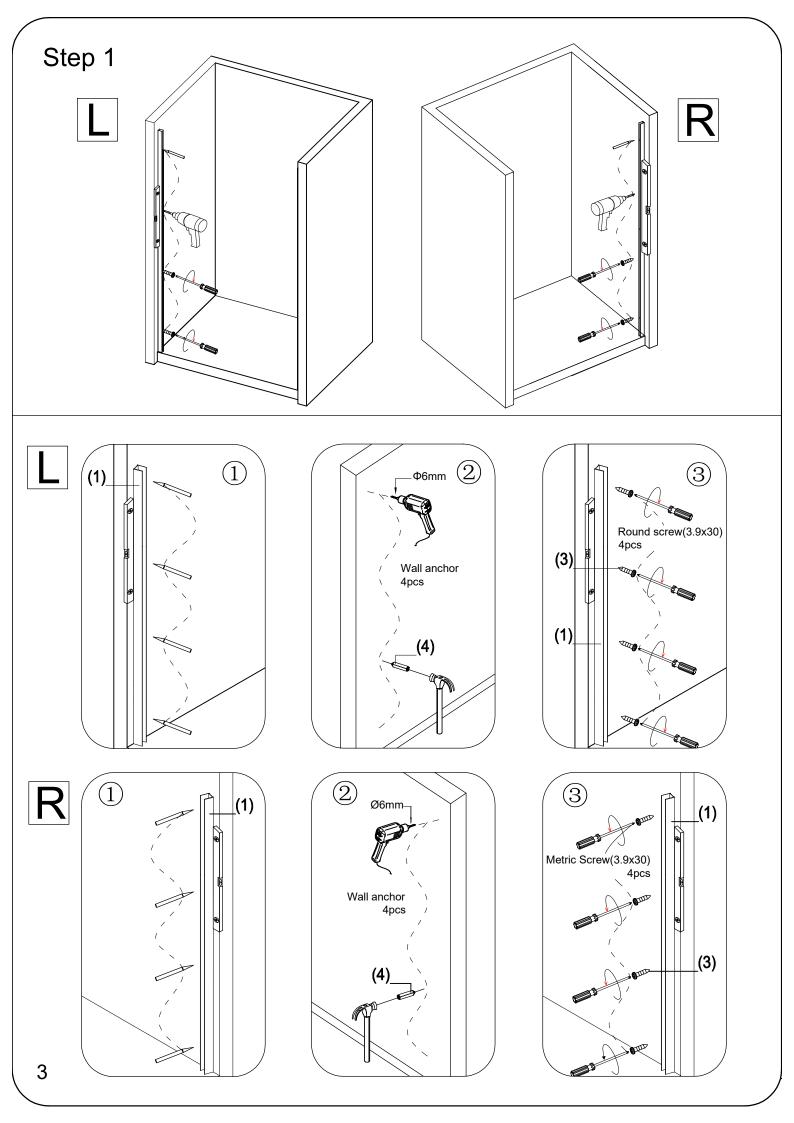

#### Note: Safety glass can not be re-worked.

-Please read these instructions carefully before start of installation. -Special care should be taken when drilling walls to avoid hidden pipes or electrical cables.

-Note: this product is heavy and required two persons install.