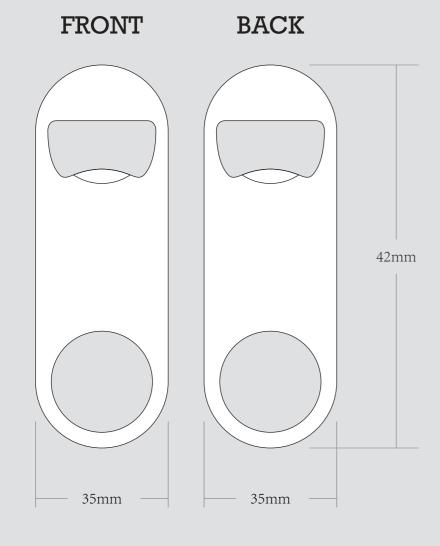

|
|                 |           |                                                                                                                                            |                                                                          |               |                                                                                             |
|                 |           |                                                                                                                                            |                                                                          |               |                                                                                             |

## SMALL BEER OPENER LARGE BEER OPENER

## **EXAMPLE**