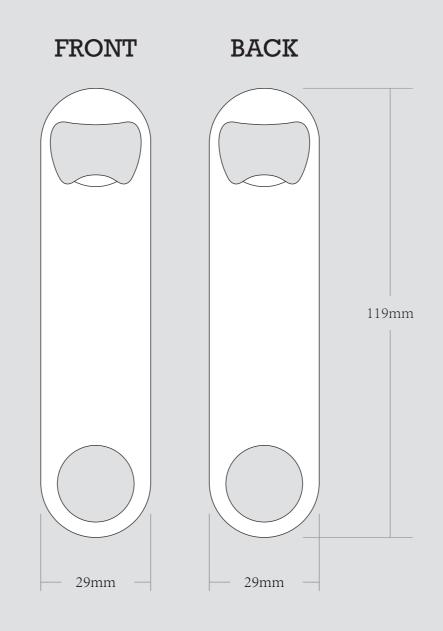

|
|                 |           |                                                                                                                                            |                                                                          |               |                                                                                             |
|                 |           |                                                                                                                                            |                                                                          |               |                                                                                             |

## SMALL BEER OPENER LARGE BEER OPENER

## **EXAMPLE**