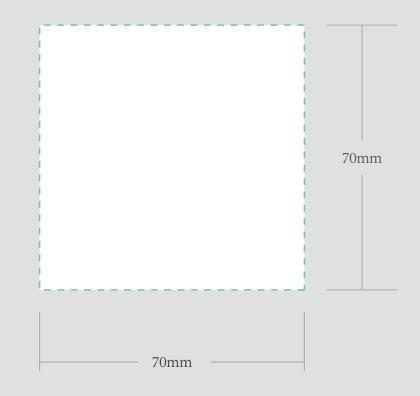

| ORDER DETAILS   |           |                                                                                                                                      | Please see the text and graphic direction guideline below. |
|-----------------|-----------|--------------------------------------------------------------------------------------------------------------------------------------|------------------------------------------------------------|
| MOCKUP NO.      | WUFOO.    | DIE CUT LINE                                                                                                                         |                                                            |
| INQUIRY NO.     | INQUIRYV1 |                                                                                                                                      |                                                            |
| ORDER NO.       |           |                                                                                                                                      |                                                            |
| PRODUCT DETAILS |           |                                                                                                                                      |                                                            |
| SIZE            | 70*70MM   |                                                                                                                                      | POSSIBLE TEXT<br>& GRAPHICS                                |
| QUANTITY        |           | REMARKS:                                                                                                                             |                                                            |
| VALUE ADDITION  |           | <ul> <li>Artwork should be submitted in AI, EPS, PDF, CDR, PSD.</li> <li>For JPEG, PNG and PSD please submit your artwork</li> </ul> |                                                            |
| PRINTING EFFECT | СМҮК      | with a minimum of 300dpi                                                                                                             |                                                            |
|                 |           | ······                                                                                                                               |                                                            |
|                 |           |                                                                                                                                      |                                                            |

## CUSTOM FRIDGE MAGNET

PLEASE PUT THE DESIGN IN GREEN DOTTED LINE AREA

| VISIBLE AREA | I accept the artwork and understand that any mistakes or omissions is my responsibility. DATE: |
|--------------|------------------------------------------------------------------------------------------------|
|              | PRINT NAME:                                                                                    |