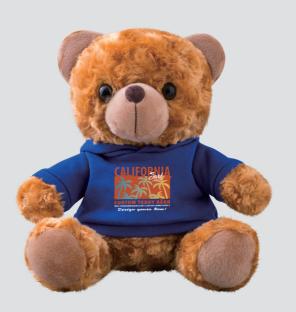

|
| PRINTING EFFECT | CMYK                       |                                                                                                                                            |                                                                          |        |                                                                                             |
|                 |                            |                                                                                                                                            |                                                                          |        |                                                                                             |

## TEDDY BEAR WITH CUSTOM CLOTHING



## **EXAMPLE**