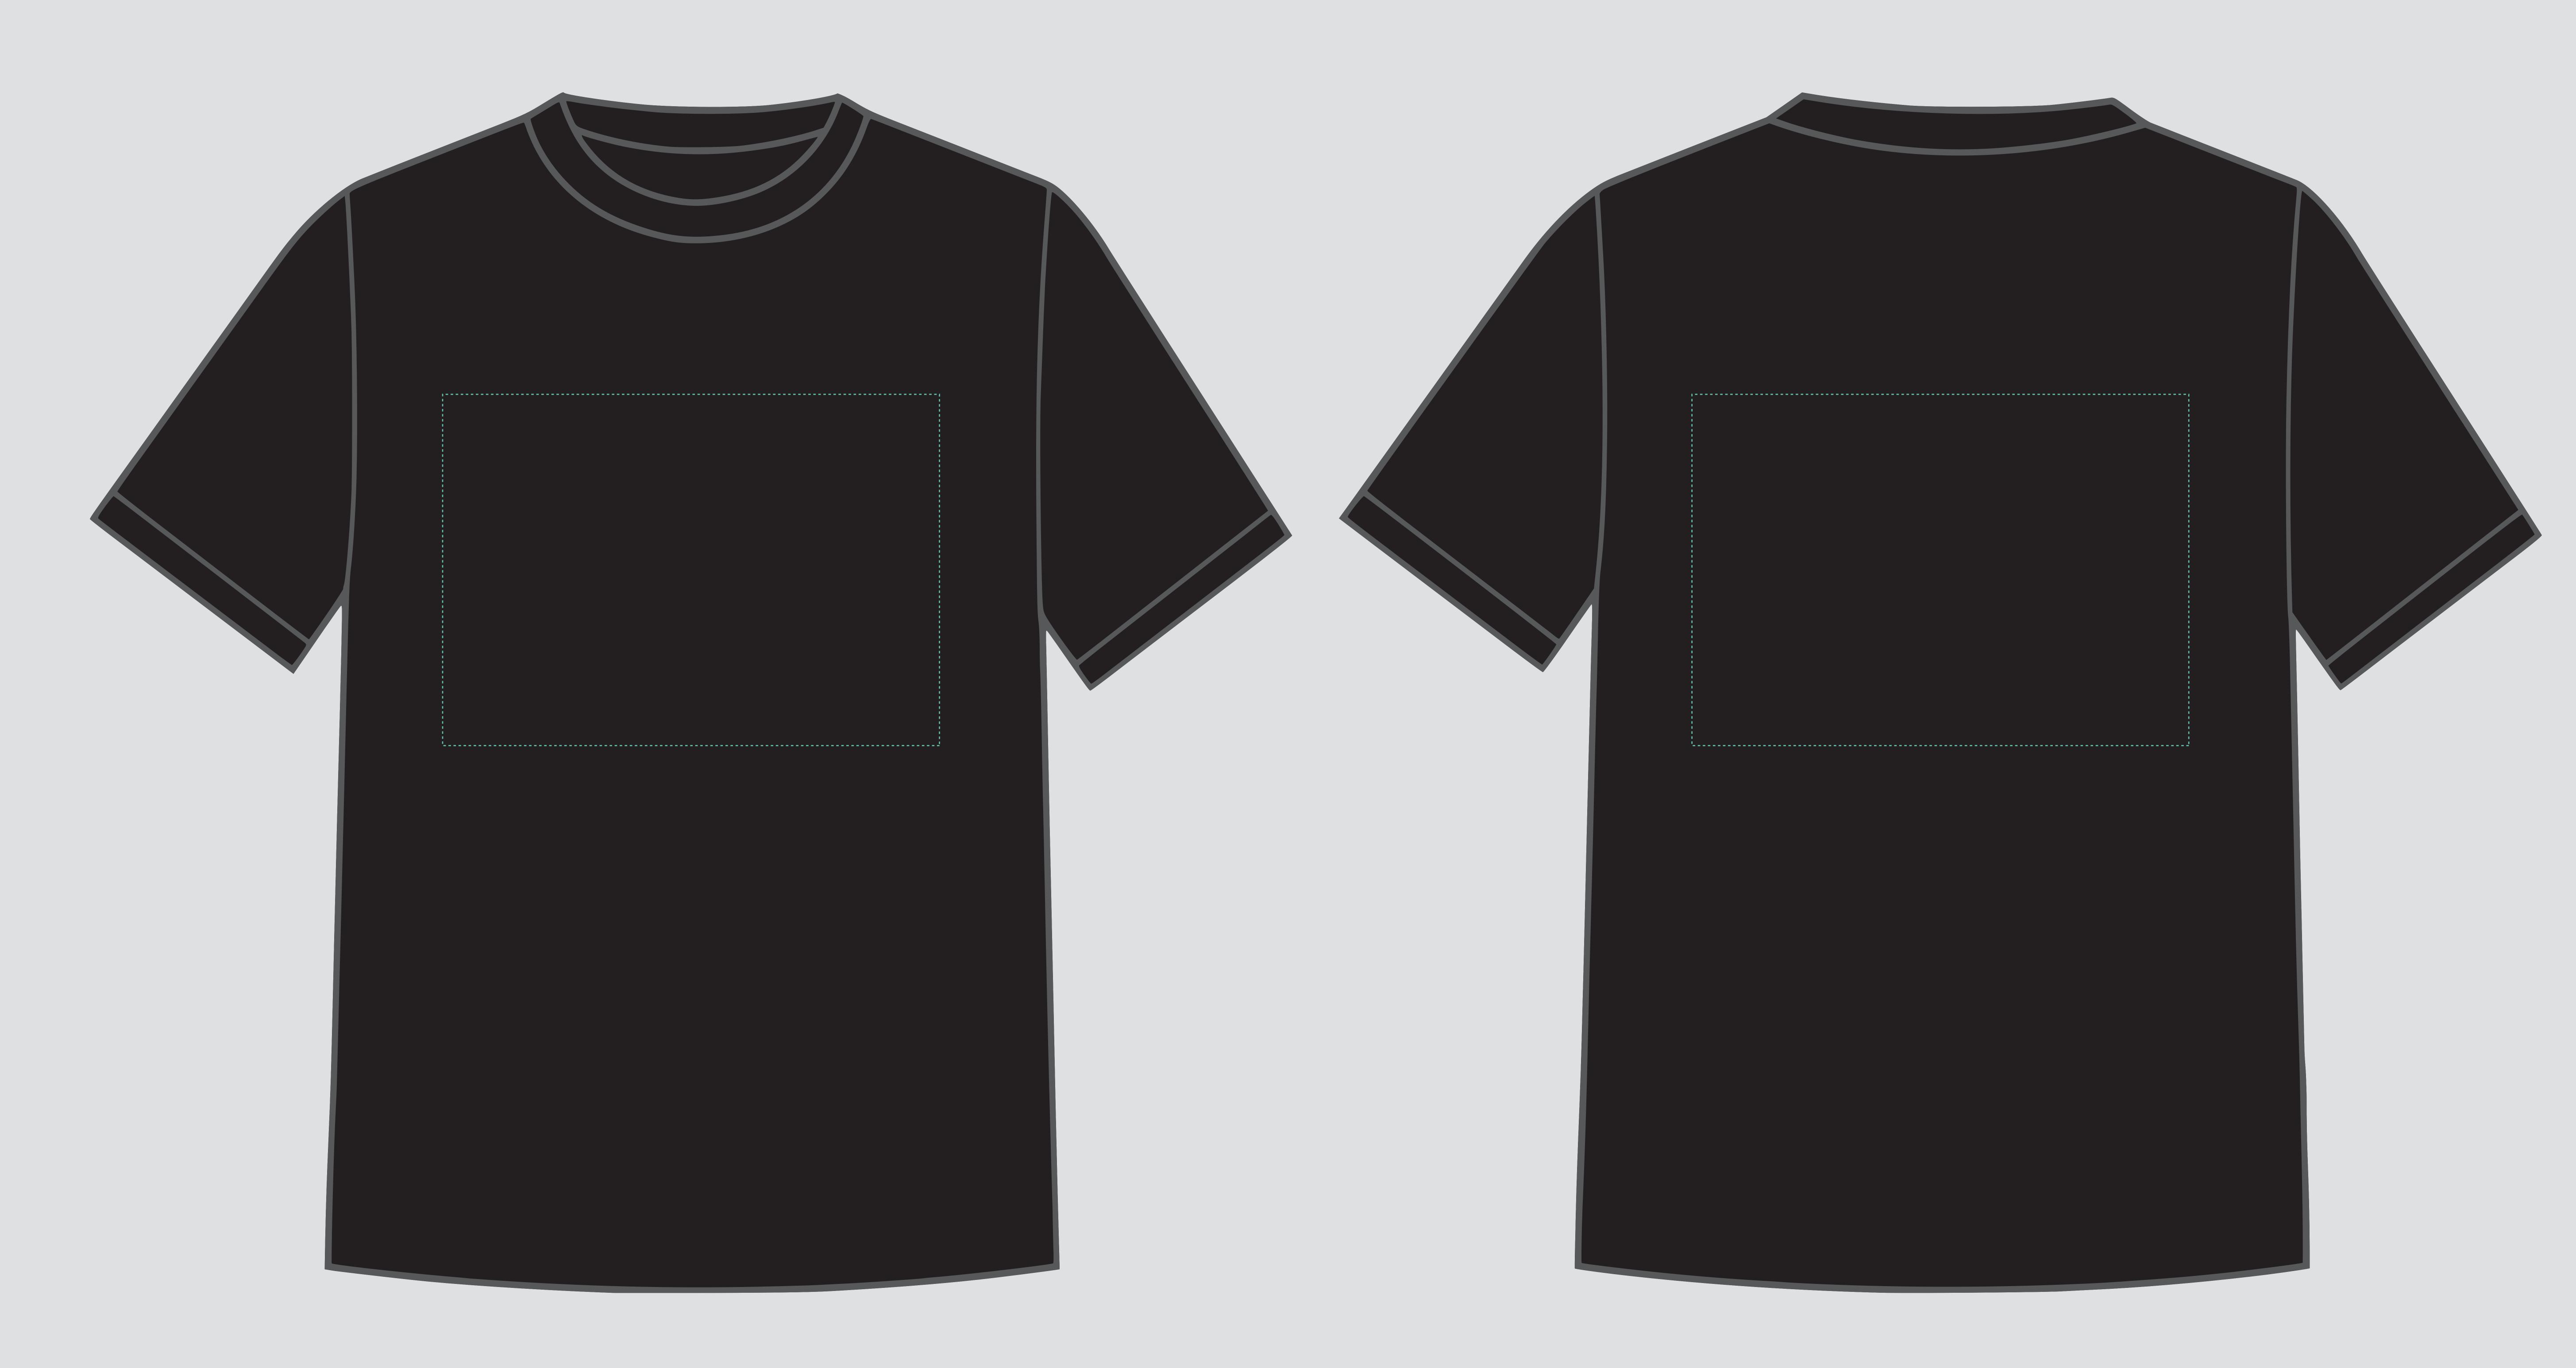

## T-SHIRT FRONT SIDE

Please see the text and graphic direction guideline below.

REMARKS: Pla - Artwork should be submitted in AI, EPS, PDF, CDR, PSD. - For JPEG, PNG and PSD please submit your artwork with a minimum of 300dpi

ORDER DETAILS

ODUCT DETAILS

PLEASE PUT THE DESIGN IN GREEN DOTTED LINE AREA

## **T-SHIRT BACK SIDE**

| /ISIBLE AREA | <ul> <li>I accept the artwork and understand that any mistakes or omissions is my responsibility.</li> <li>DATE:</li> <li>PRINT NAME:</li> <li>APPROVAL SIGNATURE:</li> </ul> |
|--------------|-------------------------------------------------------------------------------------------------------------------------------------------------------------------------------|
|              |                                                                                                                                                                               |
|              |                                                                                                                                                                               |