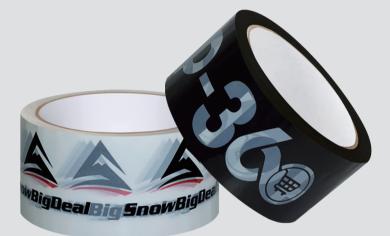

## CUSTOM PACKING TAPE

PLEASE PUT THE LOGO IN RETANGLE AREA BASE OPTION: WHITE, BLACK, CLEAR 2-COLORS LOGO REPEAT PRINTING WHOLE LENGTH: 110 METERS

## EXAMPLE

MADE BY SARA, 11.2021