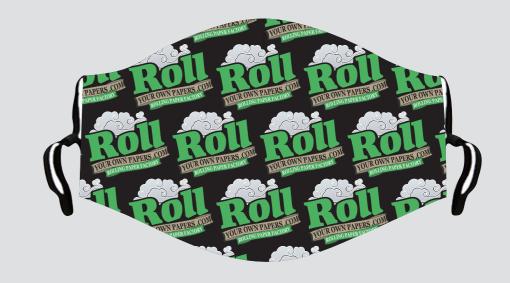

|                                                            |              | APPROVAL SIGNATURE:                            |
|                 |           |                                                                                                                                          |                                                            |              |                                                |
|                 |           |                                                                                                                                          |                                                            |              |                                                |

## MASK OUTSIDE



## **EXAMPLE**