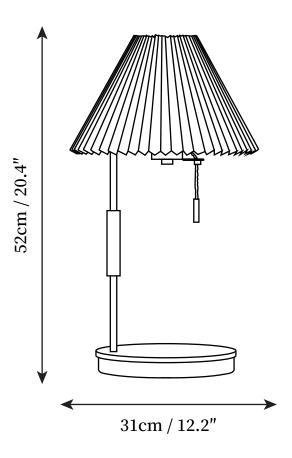

## SPECIFICATION DETAILS

\*For custom options, consult factory for details

| Tor custom options, consult factory for actuals |                                             |
|-------------------------------------------------|---------------------------------------------|
| Fixture Dimmensions                             | D 12.2" x H 20.4"                           |
| Light source                                    | E27                                         |
| Wattage                                         | Max 40W                                     |
| Voltage                                         | AC 110-240V                                 |
| Color Temperature                               | Based on the purchase of light bulbs        |
| CRI(Ra)                                         | 80CRI                                       |
| Mounting                                        | Table                                       |
| Driver Required                                 | NO                                          |
| Optional Color Temps                            | Buy bulbs as needed                         |
| LED Rated Life                                  | Based on bulb life (we do not supply bulbs) |
| Dimming                                         | Dimming is not supported                    |
| Finishes                                        | Walnut, Wood color                          |
| Shade Details                                   | Brown, Beige                                |
| Material                                        | Ash, walnut, Linen, Iron, Metal             |
| Wire Length                                     | 59"                                         |
| Wire Type                                       | Wire with switch plug                       |
| Warranty                                        | 2 Yaers                                     |
|                                                 |                                             |