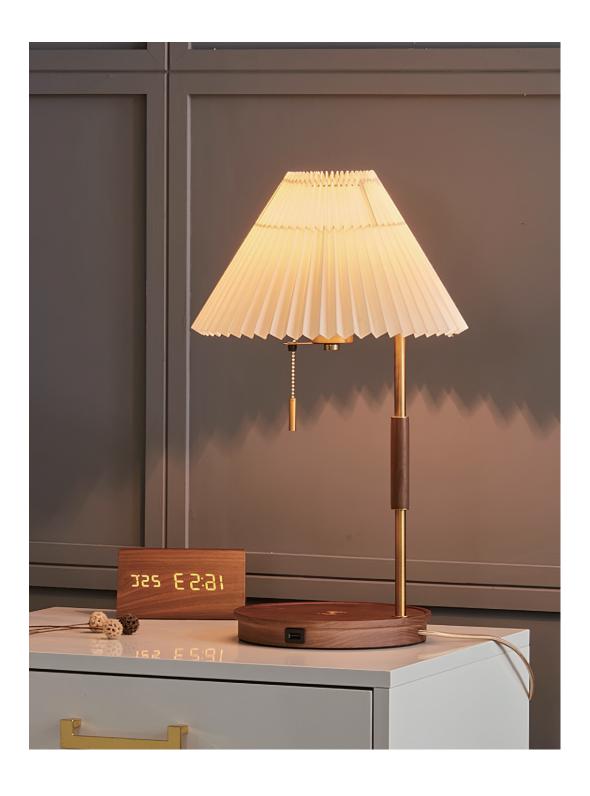

## DESCRIPTION

This table lamp was designed and manufactured in Denmark in the 1950s. It has a solid mahogany body, a brass light pole, and a pleated fabric lampshade. In good and original condition.