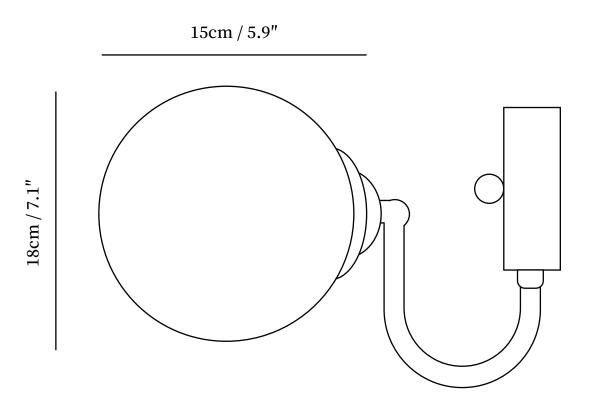

## SPECIFICATION DETAILS

\*For custom options, consult factory for details

| Fixture Dimmensions  | D 5.9" x H 7.1"                             |
|----------------------|---------------------------------------------|
| Light source         | G9                                          |
| Wattage              | ~3 W                                        |
| Voltage              | AC 110-240V                                 |
| Color Temperature    | 3000k                                       |
| CRI(Ra)              | 80CRI                                       |
| Mounting             | Wall                                        |
| Driver Required      | No                                          |
| Optional Color Temps | Buy bulbs as needed                         |
| LED Rated Life       | Based on bulb life (we do not supply bulbs) |
| Dimming              | Dimming is not supported                    |
| Finishes             | Chrome                                      |
| Shade Details        | White                                       |
| Material             | Iron, Metal, Glass                          |
| Wire Length          | No                                          |
| Wire Type            | No                                          |
| Warranty             | 2 Yaers                                     |
|                      |                                             |