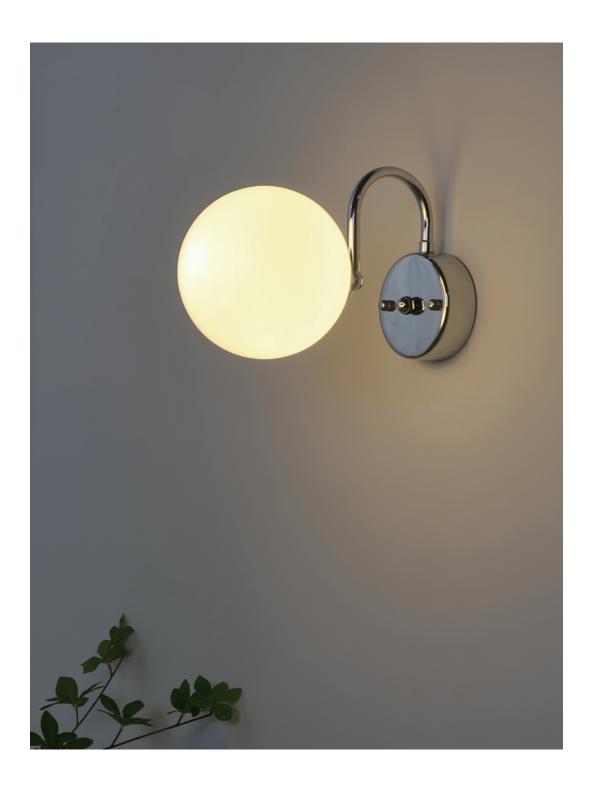

## DESCRIPTION

With its glass globe shade and rounded hardware, this one-light sconce is a minimalist take on classic mid-century lighting. It's built from iron + suitable for use in bedroom locations,. Install it with a dimmer switch for easily adjustable ambiance.