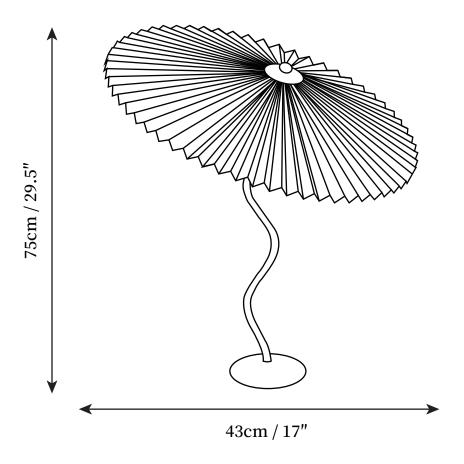

## DESCRIPTION

This lamp was inspired by a pleated hat/old lampshade I found. The handcrafted Sicilian Iron base has been designed to complement the subtle lightness of the pleated lampshade. Measuring approximately 75cm in height with a cappello of 43cm in diameter, the lamp will need some basic assembly before use.

## SPECIFICATION DETAILS

\*For custom options, consult factory for details

| * '                  | •                                           |
|----------------------|---------------------------------------------|
| Fixture Dimmensions  | D 17" x H 29.5"                             |
| Light source         | E14                                         |
| Wattage              | Max 15W                                     |
| Voltage              | AC 110-240V                                 |
| Color Temperature    | Based on the purchase of light bulbs        |
| CRI(Ra)              | 80CRI                                       |
| Mounting             | Table                                       |
| Driver Required      | NO                                          |
| Optional Color Temps | Buy bulbs as needed                         |
| LED Rated Life       | Based on bulb life (we do not supply bulbs) |
| Dimming              | Dimming is not supported                    |
| Finishes             | Beige                                       |
| Shade Details        | White, Beige, Dark green, Pink, Yellow      |
| Material             | Metal, Fabric                               |
| Wire Length          | 59"                                         |
| Wire Type            | Wire with switch plug                       |
| Warranty             | 2 Yaers                                     |