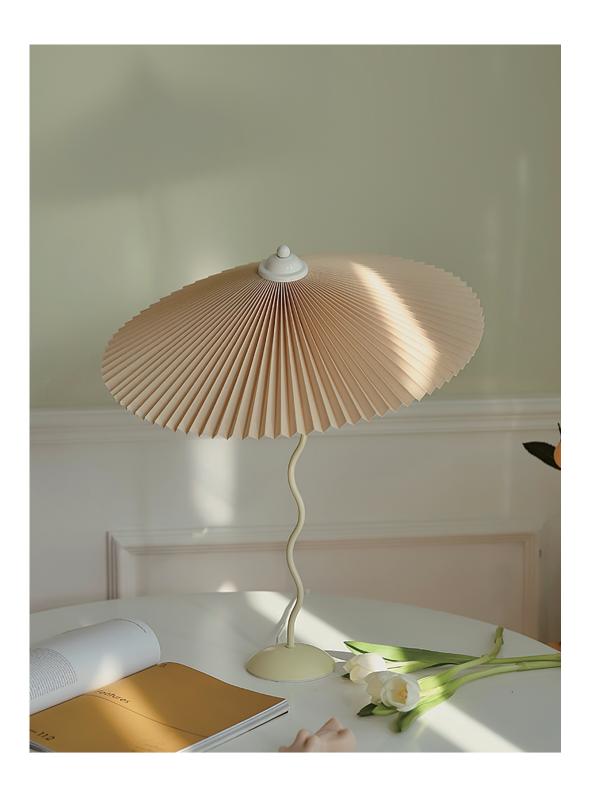

## Pleated Hat Table Lamp

Email: info@vakkerlight.com www.vakkerlight.com

## DESCRIPTION

This lamp was inspired by a pleated hat/old lampshade I found. The handcrafted Sicilian Iron base has been designed to complement the subtle lightness of the pleated lampshade. Measuring approximately 75cm in height with a cappello of 43cm in diameter, the lamp will need some basic assembly before use.