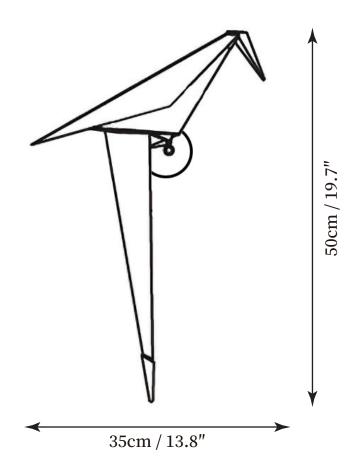

## SPECIFICATION DETAILS

\*For custom options, consult factory for details

| Fixture Dimmensions  | D 13.8" x H 19.7"                                        |
|----------------------|----------------------------------------------------------|
| Light source         | Integrated LED                                           |
| Wattage              | ~3 W                                                     |
| Voltage              | AC 110-240V                                              |
| Color Temperature    | 3000k                                                    |
| CRI(Ra)              | 80CRI                                                    |
| Mounting             | Wall                                                     |
| Driver Required      | Yes                                                      |
| Optional Color Temps | Warm White (3000K), Cool White (6000K), Daylight (4000K) |
| LED Rated Life       | 30000 hours                                              |
| Dimming              | Dimming is not supported                                 |
| Finishes             | Gold                                                     |
| Shade Details        | White                                                    |
| Material             | Acrylic, Metal                                           |
| Wire Length          | No                                                       |
| Wire Type            | No                                                       |
| Warranty             | 2 Yaers                                                  |
|                      |                                                          |