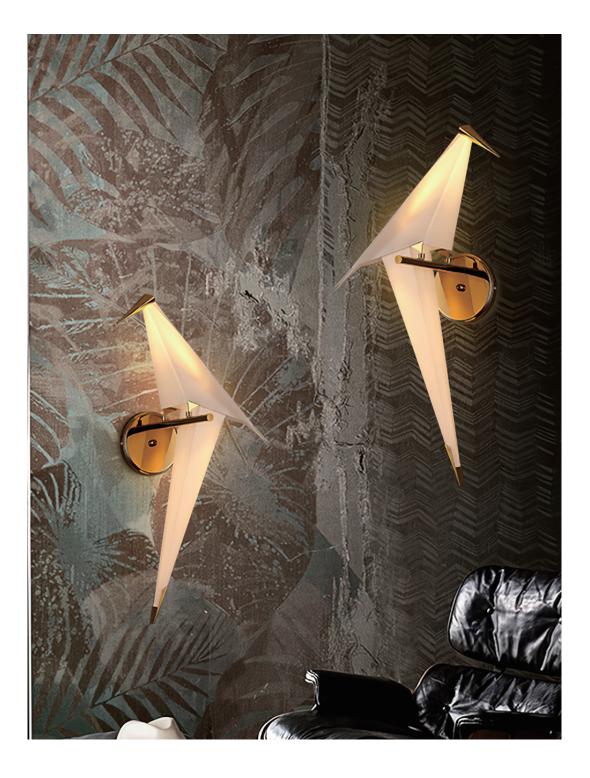

## Perching Bird Wall Lamp

Email: info@vakkerlight.com www.vakkerlight.com

## DESCRIPTION

Perch Light is a collection of suspension, table, wall and floor lamps; with an original design reminiscent of birds, of diverse size, placed on a branch; a figure that expresses serenity and tranquility. The light emitted by Perch Light is warm and welcoming; perfect to create a relaxing atmosphere. Birds in perfect balance may swing when touched. Perch Light is available with small birds.