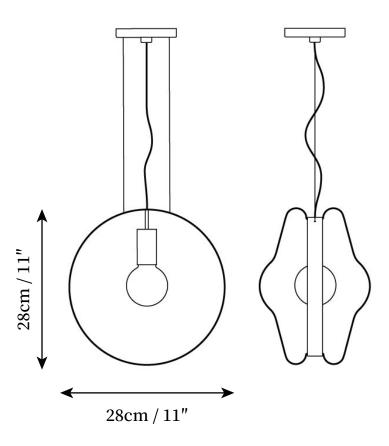

### SPECIFICATION DETAILS

\*For custom options, consult factory for details

| Fixture Dimmensions  | D 11" x H 11"                                         |
|----------------------|-------------------------------------------------------|
| Light source         | E27                                                   |
| Wattage              | Max 40W                                               |
| Voltage              | AC 110-240V                                           |
| Color Temperature    | Based on the purchase of light bulbs                  |
| CRI(Ra)              | 80CRI                                                 |
| Mounting             | Ceiling                                               |
| Driver Required      | NO                                                    |
| Optional Color Temps | Buy bulbs as needed                                   |
| LED Rated Life       | Based on bulb life (we do not supply bulbs)           |
| Dimming              | Dimming is not supported                              |
| Finishes             | Gold                                                  |
| Glass Details        | Dark blue, Light Blue, Smoke grey, White, Clear, Pink |
| Material             | Metal, Iron, Glass                                    |
| Wire Length          | 59"                                                   |
| Wire Type            | Black Coaxial Wire                                    |
| Warranty             | 2 Yaers                                               |
|                      |                                                       |