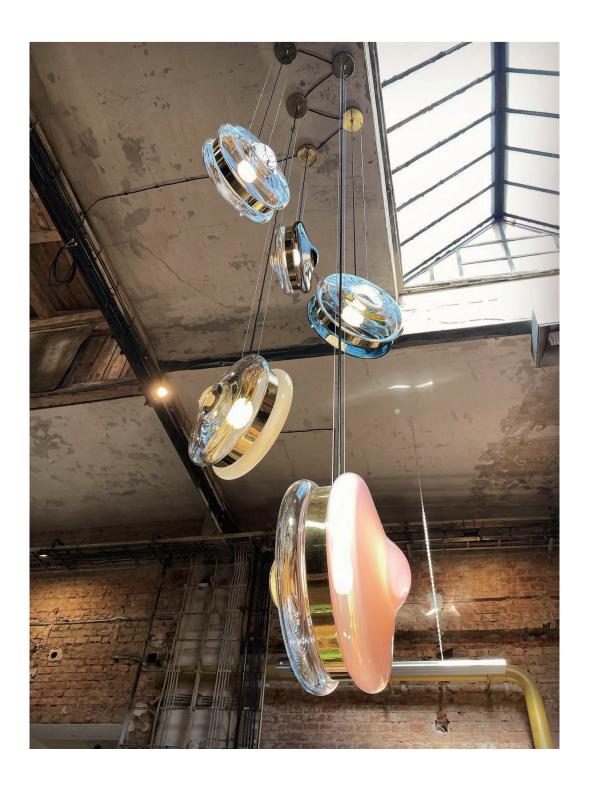

# **DESCRIPTION**

The Orbital traces paths of multicolored celestial bodies that glow with hypnotically red-hot cores. This ingenious design of mouth-blown glass lenses, held together by a metal mounting, creates a fascinating visual experience from many different angles. Our unique lighting objects in Dark blue, Light Blue, Smoke grey, White, Clear and Pink, lend a truly magical atmosphere to any sophisticated interior.