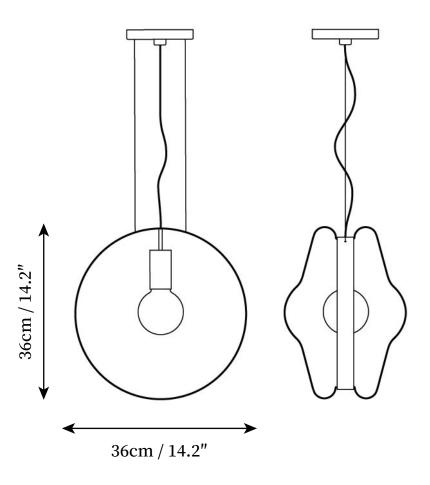

### SPECIFICATION DETAILS

\*For custom options, consult factory for details

| Fixture Dimmensions  | D 14.2" x H 14.2"                                     |
|----------------------|-------------------------------------------------------|
| Light source         | E27                                                   |
| Wattage              | Max 40W                                               |
| Voltage              | AC 110-240V                                           |
| Color Temperature    | Based on the purchase of light bulbs                  |
| CRI(Ra)              | 80CRI                                                 |
| Mounting             | Ceiling                                               |
| Driver Required      | NO                                                    |
| Optional Color Temps | Buy bulbs as needed                                   |
| LED Rated Life       | Based on bulb life (we do not supply bulbs)           |
| Dimming              | Dimming is not supported                              |
| Finishes             | Gold                                                  |
| Glass Details        | Dark blue, Light Blue, Smoke grey, White, Clear, Pink |
| Material             | Metal, Iron, Glass                                    |
| Wire Length          | 59"                                                   |
| Wire Type            | Black Coaxial Wire                                    |
| Warranty             | 2 Yaers                                               |
|                      |                                                       |