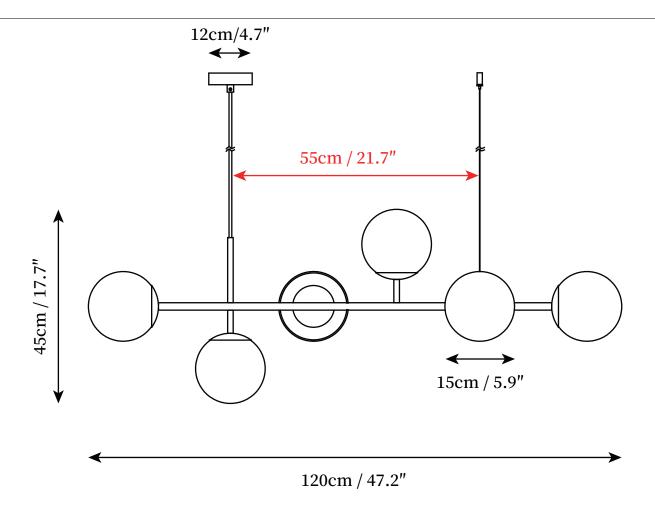

## SPECIFICATION DETAILS

\*For custom options, consult factory for details

| Fixture Dimmensions  | D 47.2" x H 17.7"                           |
|----------------------|---------------------------------------------|
| Light source         | E27                                         |
| Wattage              | Max 40W                                     |
| Voltage              | AC 110-240V                                 |
| Color Temperature    | Based on the purchase of light bulbs        |
| CRI(Ra)              | 80CRI                                       |
| Mounting             | Ceiling                                     |
| Driver Required      | NO                                          |
| Optional Color Temps | Buy bulbs as needed                         |
| LED Rated Life       | Based on bulb life (we do not supply bulbs) |
| Dimming              | Dimming is not supported                    |
| Finishes             | Black, Brass                                |
| Glass Details        | Clear, Amber, Blue, Smoke grey, White       |
| Material             | Metal, Glass, Brass                         |
| Wire Length          | 59"                                         |
| Wire Type            | Black Coaxial Wire                          |
| Warranty             | 2 Yaers                                     |