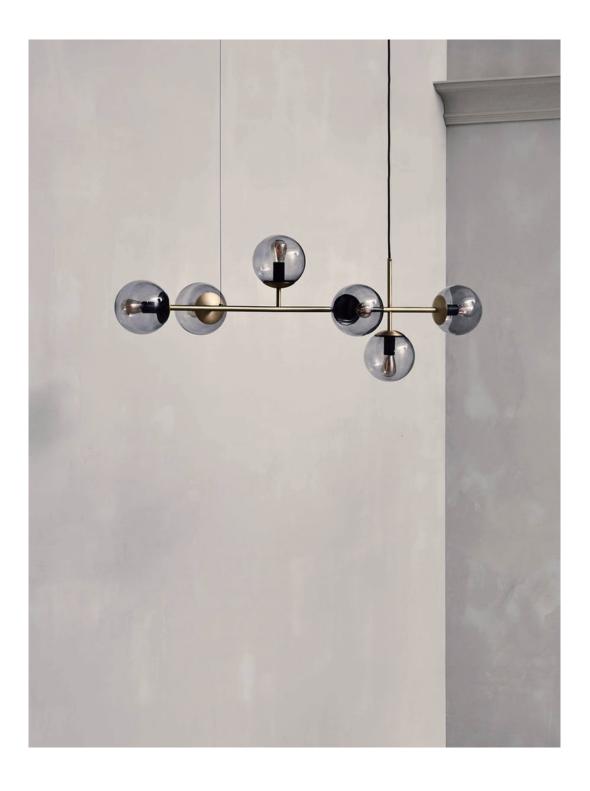

## **DESCRIPTION**

Like beads on a cord. Perfect, round glass beads that spread a reflective, shiny light into the room. The light from the Orb hanging lamp creates an exclusive atmosphere that looks stringent, but also liberating nonchalantly. The combination of brass and glass gives your interior an industrial touch.

Cantilevered ropes connect glass balls in all directions along a line to create a visually compelling display. Vertical or horizontal versions are available. Show above your hallway or table $_{\circ}$  If you need a black light body, please contact us.