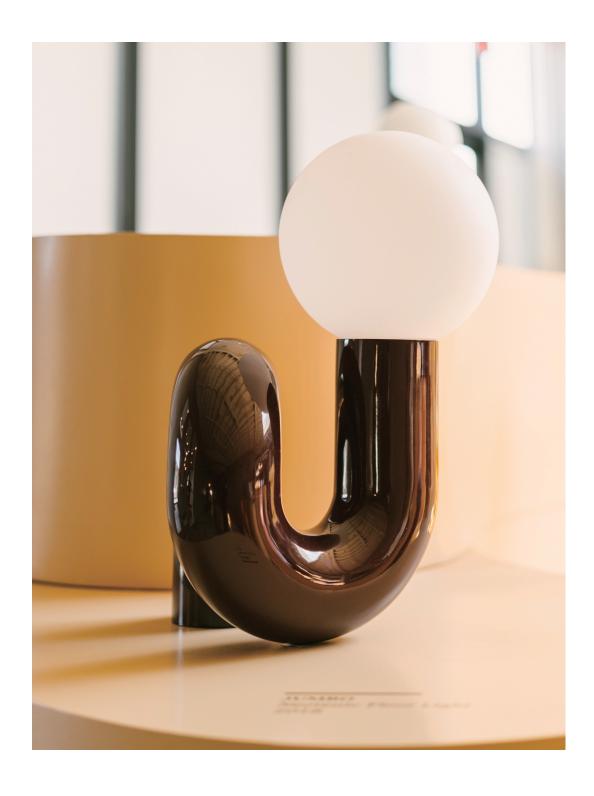

## DESCRIPTION

The Neotenic Collection incorporates simple shapes, short thick members, soft edges, and a clumsy appearance. The resulting form appeals to our biological imperative to nurture — to see ourselves in our surroundings and cherish the childlike. The collection consists of four pieces – Lounge, Floor Light, Table Light, and Sconce.