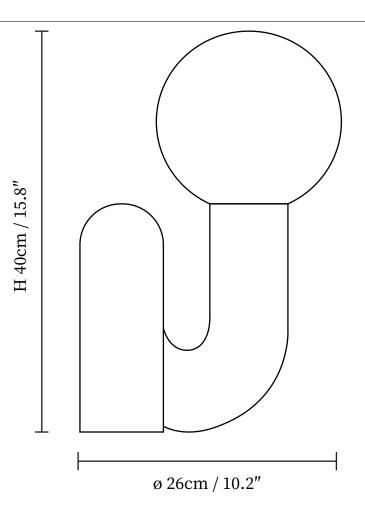

## SPECIFICATION DETAILS

\*For custom options, consult factory for details

| Fixture Dimmensions  | D 10.2" x H 15.8"                           |
|----------------------|---------------------------------------------|
| Light source         | G9                                          |
| Wattage              | ~5W                                         |
| Voltage              | AC 110-240V                                 |
| Color Temperature    | Based on the purchase of light bulbs        |
| CRI(Ra)              | 80CRI                                       |
| Mounting             | Table                                       |
| Driver Required      | NO                                          |
| Optional Color Temps | Buy bulbs as needed                         |
| LED Rated Life       | Based on bulb life (we do not supply bulbs) |
| Dimming              | Dimming is not supported                    |
| Finishes             | Dark Red, Pink, Blue, White                 |
| Shade Details        | Dark Red, Pink, Blue, White                 |
| Material             | Metal, Resin, glass                         |
| Wire Length          | 59"                                         |
| Wire Type            | Wire with switch plug                       |
| Warranty             | 2 Yaers                                     |
|                      |                                             |