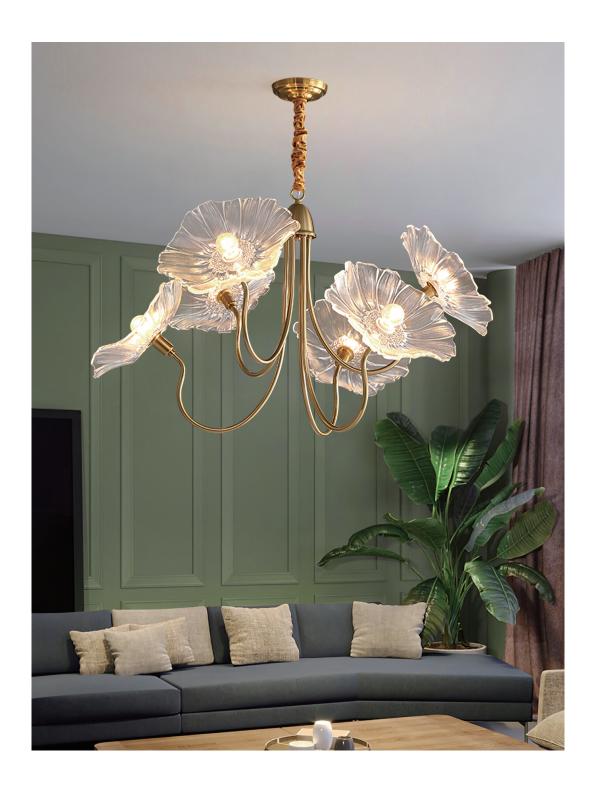

## DESCRIPTION

This chandelier is made of leaf-shaped frosted glass. The diffused light is soft and harmonious, perfect for illuminating your interior. Repair not visible on one of the crystals, marks of time consistent with the age of the object. Unique design object.

### DESCRIPTION

This chandelier is made of leaf-shaped frosted glass. The diffused light is soft and harmonious, perfect for illuminating your interior. Repair not visible on one of the crystals, marks of time consistent with the age of the object. Unique design object.