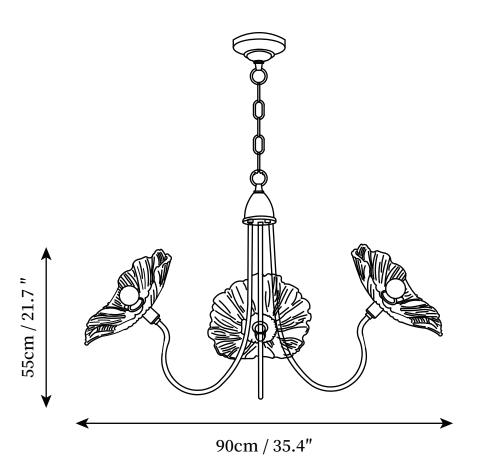

#### SPECIFICATION DETAILS

\*For custom options, consult factory for details

| Fixture Dimmensions  | D 35.4" x H 21.7"                           |
|----------------------|---------------------------------------------|
| Light source         | E27                                         |
| Wattage              | Max 40W                                     |
| Voltage              | AC 110-240V                                 |
| Color Temperature    | Based on the purchase of light bulbs        |
| CRI(Ra)              | 80CRI                                       |
| Mounting             | Ceiling                                     |
| Driver Required      | NO                                          |
| Optional Color Temps | Buy bulbs as needed                         |
| LED Rated Life       | Based on bulb life (we do not supply bulbs) |
| Dimming              | Dimming is not supported                    |
| Finishes             | Gold                                        |
| Glass Details        | Clear, Pink                                 |
| Material             | Iron, Metal, Glass                          |
| Hanging Chain Length | Chain lengths range between 50cm - 100cm    |
| Hanging Chain Type   | Gold / Chain                                |
| Warranty             | 2 Yaers                                     |
|                      |                                             |

#### SPECIFICATION DETAILS

\*For custom options, consult factory for details

| Fixture Dimmensions  | D 35.4" x H 21.7"                           |
|----------------------|---------------------------------------------|
| Light source         | E27                                         |
| Wattage              | Max 40W                                     |
| Voltage              | AC 110-240V                                 |
| Color Temperature    | Based on the purchase of light bulbs        |
| CRI(Ra)              | 80CRI                                       |
| Mounting             | Ceiling                                     |
| Driver Required      | NO                                          |
| Optional Color Temps | Buy bulbs as needed                         |
| LED Rated Life       | Based on bulb life (we do not supply bulbs) |
| Dimming              | Dimming is not supported                    |
| Finishes             | Gold                                        |
| Glass Details        | Clear, Pink                                 |
| Material             | Iron, Metal, Glass                          |
| Hanging Chain Length | Chain lengths range between 50cm - 100cm    |
| Hanging Chain Type   | Gold / Chain                                |
| Warranty             | 2 Yaers                                     |