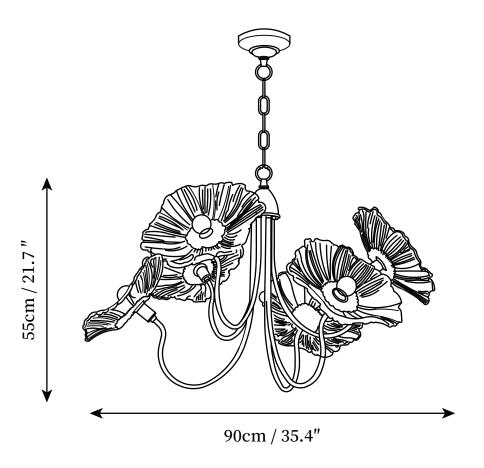

#### SPECIFICATION DETAILS

\*For custom options, consult factory for details

| Fixture Dimmensions  | D 35.4" x H 21.7"                           |
|----------------------|---------------------------------------------|
| Light source         | E27                                         |
| Wattage              | Max 40W                                     |
| Voltage              | AC 110-240V                                 |
| Color Temperature    | Based on the purchase of light bulbs        |
| CRI(Ra)              | 80CRI                                       |
| Mounting             | Ceiling                                     |
| Driver Required      | NO                                          |
| Optional Color Temps | Buy bulbs as needed                         |
| LED Rated Life       | Based on bulb life (we do not supply bulbs) |
| Dimming              | Dimming is not supported                    |
| Finishes             | Gold                                        |
| Glass Details        | Clear, Pink                                 |
| Material             | Iron, Metal, Glass                          |
| Hanging Chain Length | Chain lengths range between 50cm - 100cm    |
| Hanging Chain Type   | Gold / Chain                                |
| Warranty             | 2 Yaers                                     |
|                      |                                             |

#### SPECIFICATION DETAILS

\*For custom options, consult factory for details

| Fixture Dimmensions  | D 35.4" x H 21.7"                           |
|----------------------|---------------------------------------------|
| Light source         | E27                                         |
| Wattage              | Max 40W                                     |
| Voltage              | AC 110-240V                                 |
| Color Temperature    | Based on the purchase of light bulbs        |
| CRI(Ra)              | 80CRI                                       |
| Mounting             | Ceiling                                     |
| Driver Required      | NO                                          |
| Optional Color Temps | Buy bulbs as needed                         |
| LED Rated Life       | Based on bulb life (we do not supply bulbs) |
| Dimming              | Dimming is not supported                    |
| Finishes             | Gold                                        |
| Glass Details        | Clear, Pink                                 |
| Material             | Iron, Metal, Glass                          |
| Hanging Chain Length | Chain lengths range between 50cm - 100cm    |
| Hanging Chain Type   | Gold / Chain                                |
| Warranty             | 2 Yaers                                     |