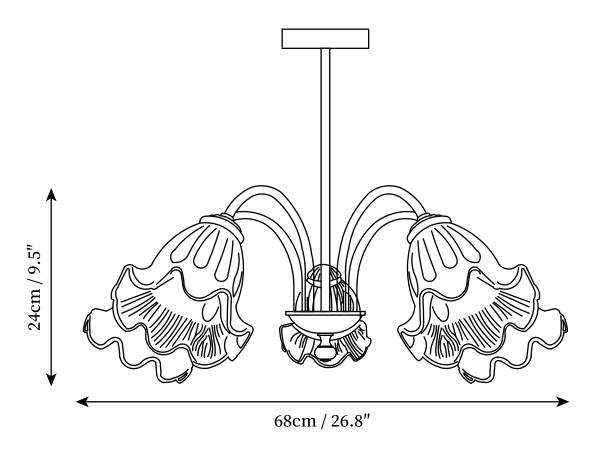

### SPECIFICATION DETAILS

| Fixture Dimmensions  | D 26.8" x H 9.5"                            |
|----------------------|---------------------------------------------|
| Light source         | E27                                         |
| Wattage              | Max 40W                                     |
| Voltage              | AC 110-240V                                 |
| Color Temperature    | Based on the purchase of light bulbs        |
| CRI(Ra)              | 80CRI                                       |
| Mounting             | Ceiling                                     |
| Driver Required      | NO                                          |
| Optional Color Temps | Buy bulbs as needed                         |
| LED Rated Life       | Based on bulb life (we do not supply bulbs) |
| Dimming              | Dimming is not supported                    |
| Finishes             | Gold                                        |
| Glass Details        | Clear                                       |
| Material             | Iron, Metal, Glass                          |
| Rod Length           | Rod lengths range between 50cm - 100cm      |
| Rod Type             | Gold / Rod                                  |
| Warranty             | 2 Yaers                                     |
|                      |                                             |