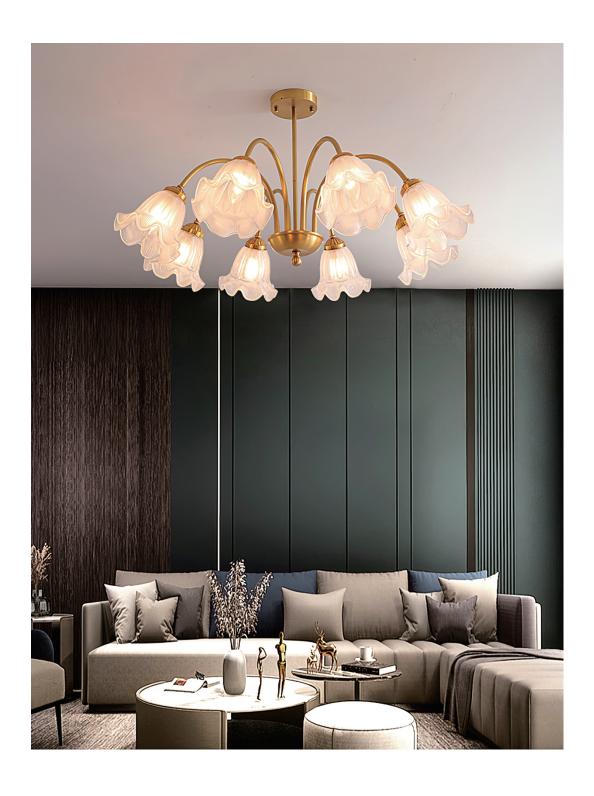

# Lily chandelier

Email: info@vakkerlight.com www.vakkerlight.com

This mottled rich clear shaded Eight Light Chandelier offers an attractive, delicate design featuring shades mouth blown of fine art glass. Lily shades are suspended from gracefully curved arms in this fixture finished by hand in golden iron frame.

This mottled rich clear shaded Eight Light Chandelier offers an attractive, delicate design featuring shades mouth blown of fine art glass. Lily shades are suspended from gracefully curved arms in this fixture finished by hand in golden iron frame.