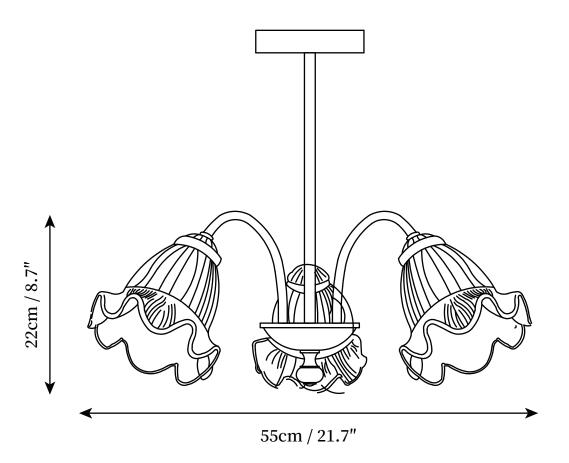

### SPECIFICATION DETAILS

| Fixture Dimmensions  | D 21.7" x H 8.7"                            |
|----------------------|---------------------------------------------|
| Light source         | E27                                         |
| Wattage              | Max 40W                                     |
| Voltage              | AC 110-240V                                 |
| Color Temperature    | Based on the purchase of light bulbs        |
| CRI(Ra)              | 80CRI                                       |
| Mounting             | Ceiling                                     |
| Driver Required      | NO                                          |
| Optional Color Temps | Buy bulbs as needed                         |
| LED Rated Life       | Based on bulb life (we do not supply bulbs) |
| Dimming              | Dimming is not supported                    |
| Finishes             | Gold                                        |
| Glass Details        | Clear                                       |
| Material             | Iron, Metal, Glass                          |
| Rod Length           | Rod lengths range between 50cm - 100cm      |
| Rod Type             | Gold / Rod                                  |
| Warranty             | 2 Yaers                                     |