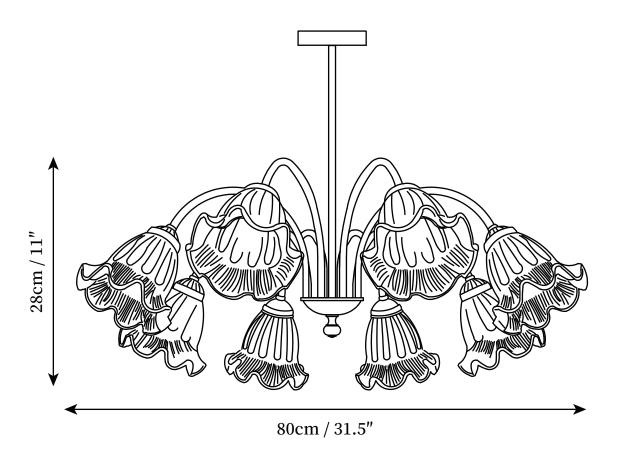

This mottled rich clear shaded Eight Light Chandelier offers an attractive, delicate design featuring shades mouth blown of fine art glass. Lily shades are suspended from gracefully curved arms in this fixture finished by hand in golden iron frame.

### SPECIFICATION DETAILS

| Fixture Dimmensions  | D 31.5" x H 11"                             |
|----------------------|---------------------------------------------|
| Light source         | E27                                         |
| Wattage              | Max 40W                                     |
| Voltage              | AC 110-240V                                 |
| Color Temperature    | Based on the purchase of light bulbs        |
| CRI(Ra)              | 80CRI                                       |
| Mounting             | Ceiling                                     |
| Driver Required      | NO                                          |
| Optional Color Temps | Buy bulbs as needed                         |
| LED Rated Life       | Based on bulb life (we do not supply bulbs) |
| Dimming              | Dimming is not supported                    |
| Finishes             | Gold                                        |
| Glass Details        | Clear                                       |
| Material             | Iron, Metal, Glass                          |
| Rod Length           | Rod lengths range between 50cm - 100cm      |
| Rod Type             | Gold / Rod                                  |
| Warranty             | 2 Yaers                                     |
|                      |                                             |