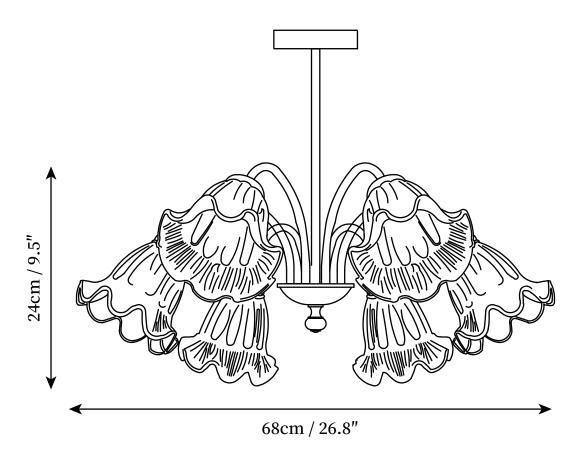

### SPECIFICATION DETAILS

| Fixture Dimmensions  | D 26.8" x H 9.5"                            |
|----------------------|---------------------------------------------|
| Light source         | E27                                         |
| Wattage              | Max 40W                                     |
| Voltage              | AC 110-240V                                 |
| Color Temperature    | Based on the purchase of light bulbs        |
| CRI(Ra)              | 80CRI                                       |
| Mounting             | Ceiling                                     |
| Driver Required      | NO                                          |
| Optional Color Temps | Buy bulbs as needed                         |
| LED Rated Life       | Based on bulb life (we do not supply bulbs) |
| Dimming              | Dimming is not supported                    |
| Finishes             | Gold                                        |
| Glass Details        | Clear                                       |
| Material             | Iron, Metal, Glass                          |
| Rod Length           | Rod lengths range between 50cm - 100cm      |
| Rod Type             | Gold / Rod                                  |
| Warranty             | 2 Yaers                                     |