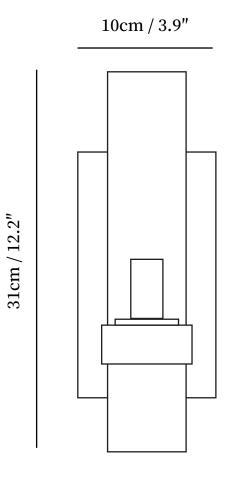

### SPECIFICATION DETAILS

\*For custom options, consult factory for details

| Fixture Dimmensions  | D 3.9" x H 12.2"                            |
|----------------------|---------------------------------------------|
| Light source         | E14                                         |
| Wattage              | Max 15W                                     |
| Voltage              | AC 110-240V                                 |
| Color Temperature    | Based on the purchase of light bulbs        |
| CRI(Ra)              | 80CRI                                       |
| Mounting             | Wall                                        |
| Driver Required      | No                                          |
| Optional Color Temps | Buy bulbs as needed                         |
| LED Rated Life       | Based on bulb life (we do not supply bulbs) |
| Dimming              | Dimming is not supported                    |
| Finishes             | Blacked,Polished Brass, Chrome              |
| Shade Details        | Clear                                       |
| Material             | Metal, Glass, Brass                         |
| Wire Length          | No                                          |
| Wire Type            | No                                          |
| Warranty             | 2 Yaers                                     |
|                      |                                             |

# SPECIFICATION SHEET

30m/10.2"