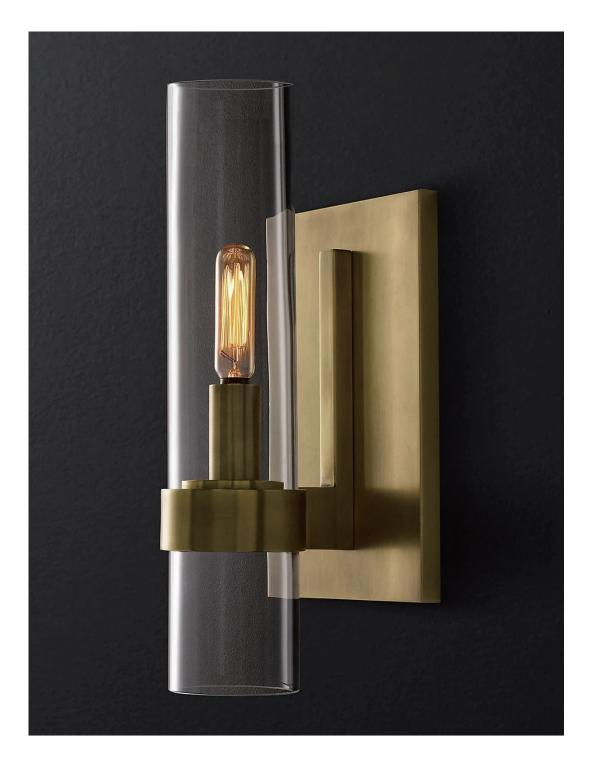

# Laville Wall Lamp

Email: info@vakkerlight.com www.vakkerlight.com

## DESCRIPTION

Art Deco forms are reimagined with a modern minimalist sensibility in this collection from renowned lighting designer Vakker. Unadorned metal bands hold the slender glass cylinders in place, in a state of perfect equipoise. Within each, Edison bulbs glow like flickering candles.

### SPECIFICATION DETAILS

\*For custom options, consult factory for details

| Fixture Dimmensions  | D 3.9" x H 12.2"                            |
|----------------------|---------------------------------------------|
| Light source         | E14                                         |
| Wattage              | Max 15W                                     |
| Voltage              | AC 110-240V                                 |
| Color Temperature    | Based on the purchase of light bulbs        |
| CRI(Ra)              | 80CRI                                       |
| Mounting             | Wall                                        |
| Driver Required      | No                                          |
| Optional Color Temps | Buy bulbs as needed                         |
| LED Rated Life       | Based on bulb life (we do not supply bulbs) |
| Dimming              | Dimming is not supported                    |
| Finishes             | Blacked,Polished Brass, Chrome              |
| Shade Details        | Clear                                       |
| Material             | Metal, Glass, Brass                         |
| Wire Length          | No                                          |
| Wire Type            | No                                          |
| Warranty             | 2 Yaers                                     |
|                      |                                             |