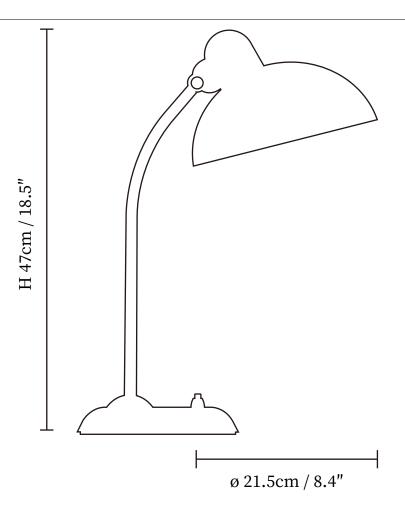

## SPECIFICATION DETAILS

\*For custom options, consult factory for details

| Fixture Dimmensions  | D 18.5" x H 8.4"                            |
|----------------------|---------------------------------------------|
| Light source         | E27                                         |
| Wattage              | Max 40W                                     |
| Voltage              | AC 110-240V                                 |
| Color Temperature    | Based on the purchase of light bulbs        |
| CRI(Ra)              | 80CRI                                       |
| Mounting             | Table                                       |
| Driver Required      | NO                                          |
| Optional Color Temps | Buy bulbs as needed                         |
| LED Rated Life       | Based on bulb life (we do not supply bulbs) |
| Dimming              | Dimming is not supported                    |
| Finishes             | White, Black, Red, Grey                     |
| Shade Details        | White, Black, Red, Grey                     |
| Material             | Metal                                       |
| Wire Length          | 59"                                         |
| Wire Type            | Wire with switch plug                       |
| Warranty             | 2 Yaers                                     |
|                      |                                             |