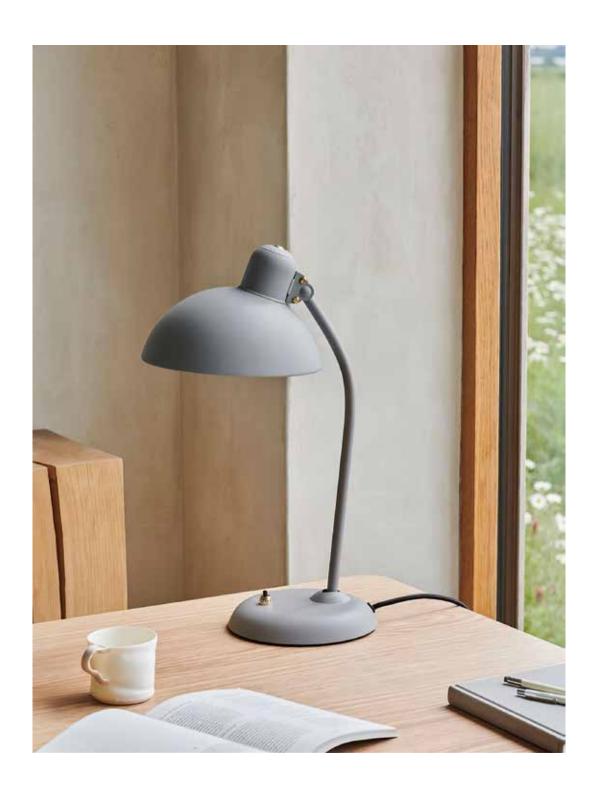

## **DESCRIPTION**

Made of steel and brass with lampshades that are hand-painted in a high gloss or matte finish. The chrome-plated elements consist of polished and silver-soldered brass. whose adjustable shade and tiltable base make it a practical choice for any space from the office to the bedroom. Fairly small in size, the table lamp fits even on a narrower windowsill or shelf.