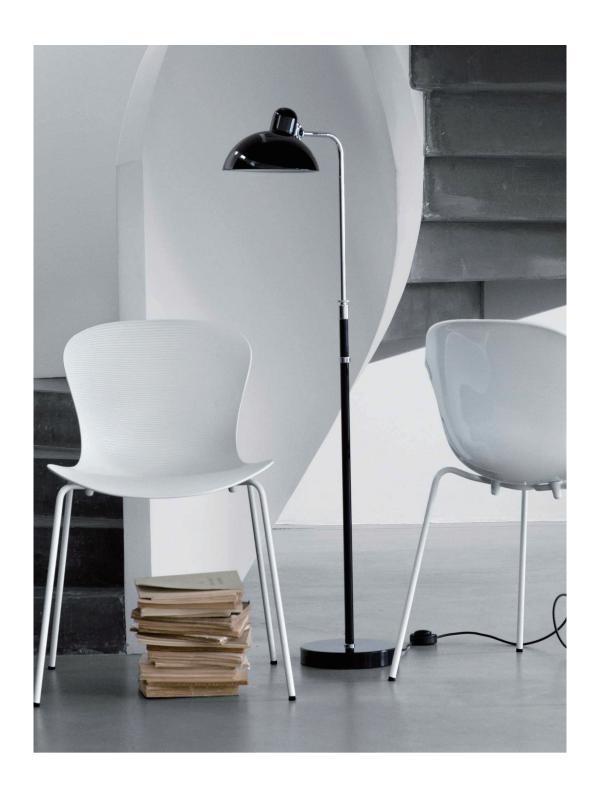

## DESCRIPTION

The Kaiser Idell Luxus Floor Lamps are expressive designer classics with a charming retro touch and are easy to operate. The functional task and reading light are also decorative in living rooms and offices, bedrooms and other spaces. The shades are made of lacquered steel plate. The chrome-plated elements are made of hand-polished brass soldered with silver. Depending on model and version, some Kaiser Idell lights are available in a matt black version, although they usually come with a shiny surface which accentuates the classic design.