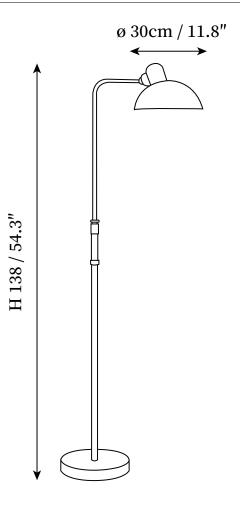

## SPECIFICATION DETAILS

\*For custom options, consult factory for details

| Fixture Dimmensions  | D 11.8" x H 54.3"                           |
|----------------------|---------------------------------------------|
| Light source         | E27                                         |
| Wattage              | Max 40W                                     |
| Voltage              | AC 110-240V                                 |
| Color Temperature    | Based on the purchase of light bulbs        |
| CRI(Ra)              | 80CRI                                       |
| Mounting             | Floor                                       |
| Driver Required      | NO                                          |
| Optional Color Temps | Buy bulbs as needed                         |
| LED Rated Life       | Based on bulb life (we do not supply bulbs) |
| Dimming              | Dimming is not supported                    |
| Finishes             | White, Black, Red                           |
| Shade Details        | White, Black, Red                           |
| Material             | Metal                                       |
| Wire Length          | 78.7"                                       |
| Wire Type            | Wire with switch plug                       |
| Warranty             | 2 Yaers                                     |
|                      |                                             |