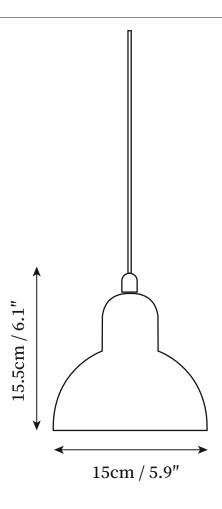

## SPECIFICATION DETAILS

\*For custom options, consult factory for details

| Fixture Dimmensions  | D 5.9" x H 6.1"                             |
|----------------------|---------------------------------------------|
| Light source         | E27                                         |
| Wattage              | Max 40W                                     |
| Voltage              | AC 110-240V                                 |
| Color Temperature    | Based on the purchase of light bulbs        |
| CRI(Ra)              | 80CRI                                       |
| Mounting             | Ceiling                                     |
| Driver Required      | NO                                          |
| Optional Color Temps | Buy bulbs as needed                         |
| LED Rated Life       | Based on bulb life (we do not supply bulbs) |
| Dimming              | Dimming is not supported                    |
| Finishes             | Yellow, Green, Red, Black, Grey             |
| Shade Details        | Yellow, Green, Red, Black, Grey             |
| Material             | Metal                                       |
| Wire Length          | 59"                                         |
| Wire Type            | Black Coaxial Wire                          |
| Warranty             | 2 Yaers                                     |
|                      |                                             |