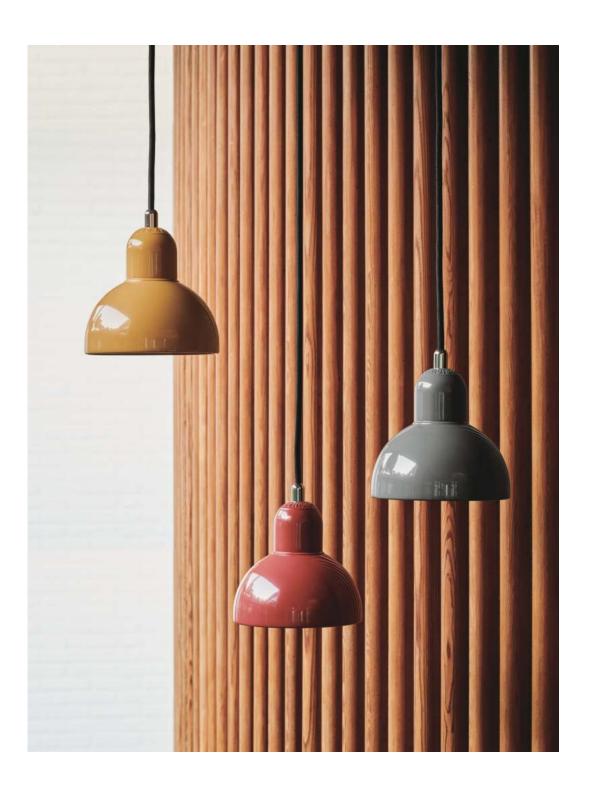

## **DESCRIPTION**

The Kaiser Idell 6722 Pendant Lamps are expressive designer classics with a charming retro touch and are easy to operate. The functional task and reading light are also decorative in living rooms and offices, bedrooms and other spaces. The shades are made of lacquered steel plate. The chrome-plated elements are made of hand-polished brass soldered with silver. Depending on model and version, some Kaiser Idell lights are available in a matt black version, although they usually come with a shiny surface which accentuates the classic design.