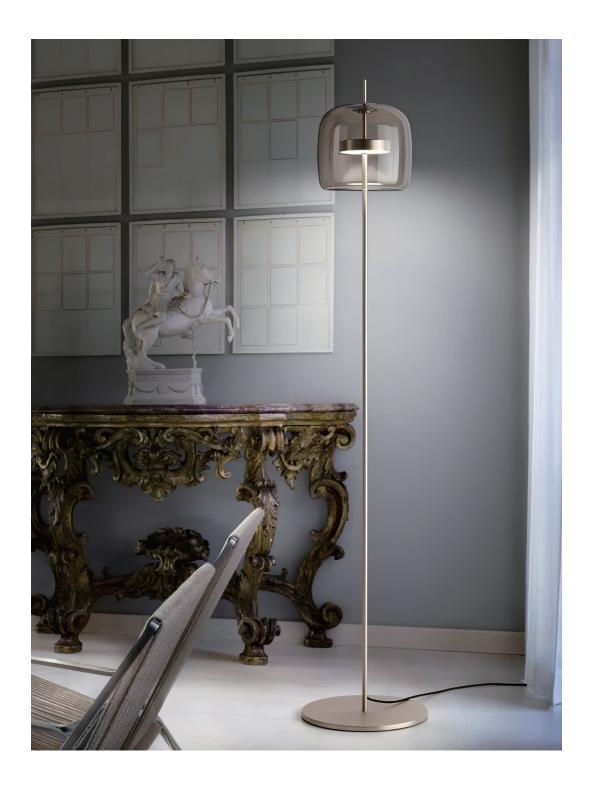

## Jube Floor Lamp

Email: info@vakkerlight.com www.vakkerlight.com

## DESCRIPTION

This retro mid-century floor lamp was designed by the designer for Caprani Light. This lamp uses a beautiful beech wood bracket with elegant curves and a cast iron base. The lampshade is made of linen.