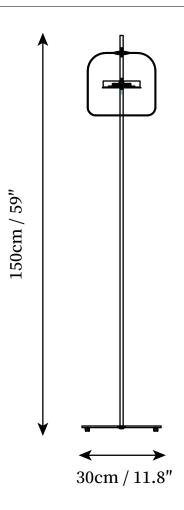

## SPECIFICATION DETAILS

\*For custom options, consult factory for details

| Fixture Dimmensions  | D 11.8" x H 59"                             |
|----------------------|---------------------------------------------|
| Light source         | E27                                         |
| Wattage              | Max 40W                                     |
| Voltage              | AC 110-240V                                 |
| Color Temperature    | Based on the purchase of light bulbs        |
| CRI(Ra)              | 80CRI                                       |
| Mounting             | Floor                                       |
| Driver Required      | NO                                          |
| Optional Color Temps | Buy bulbs as needed                         |
| LED Rated Life       | Based on bulb life (we do not supply bulbs) |
| Dimming              | Dimming is not supported                    |
| inishes              | Iron, Metal, Stainless steel                |
| Grass Details        | Clear, Smoke, Amber                         |
| Material             | Iron, Metal, Stainless steel                |
| Wire Length          | 78.7"                                       |
| Wire Type            | Wire with switch plug                       |
| Warranty             | 2 Yaers                                     |
|                      |                                             |