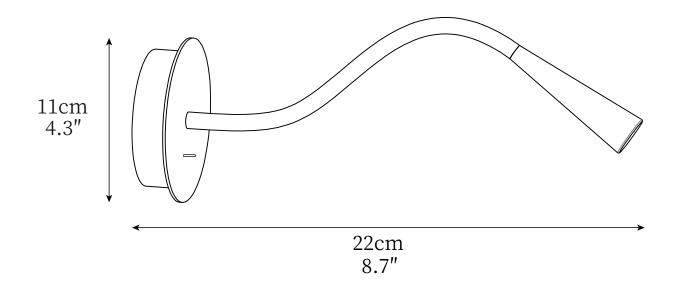

## SPECIFICATION DETAILS

\*For custom options, consult factory for details

| Fixture Dimmensions  | D 4.3" x H 8.7"                                                                     |
|----------------------|-------------------------------------------------------------------------------------|
| Light source         | Integrated LED                                                                      |
| Wattage              | ~5 W                                                                                |
| Voltage              | AC 110-240V                                                                         |
| Color Temperature    | 3000k                                                                               |
| CRI(Ra)              | 80CRI                                                                               |
| Mounting             | Wall                                                                                |
| Driver Required      | Yes                                                                                 |
| Optional Color Temps | Warm White (2700K to 3300K), Cool White (3300K to 5300K), Daylight (5300K to 6500K) |
| LED Rated Life       | 30000 hours                                                                         |
| Dimming              | Dimming is not supported                                                            |
| Finishes             | Gold, Bronze                                                                        |
| Shade Details        | No                                                                                  |
| Material             | Metal                                                                               |
| Wire Length          | No                                                                                  |
| Wire Type            | No                                                                                  |
|                      |                                                                                     |