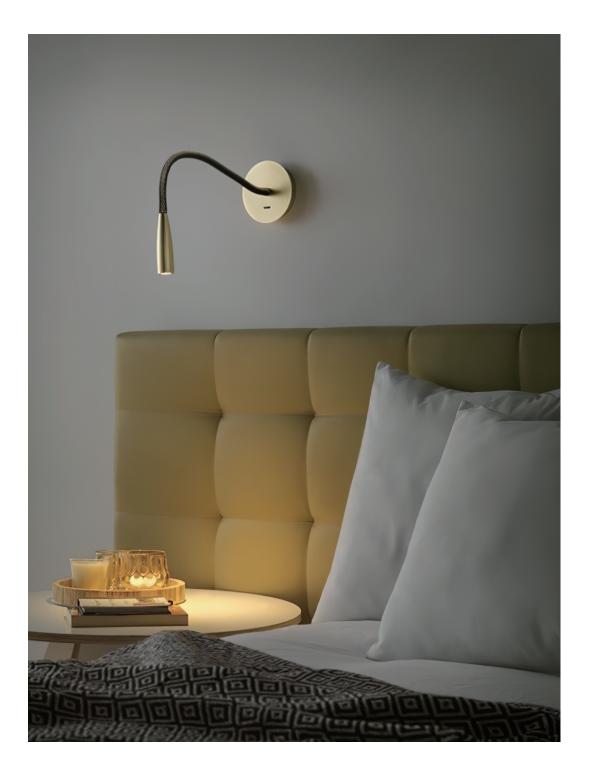

## DESCRIPTION

That Sconce can provide additional lighting in the bedroom or living room as a reading lamp. With the rotary head can be directed in the desired beam direction. A gold round hose LED reading wall light with a USB plug to charge your phone.