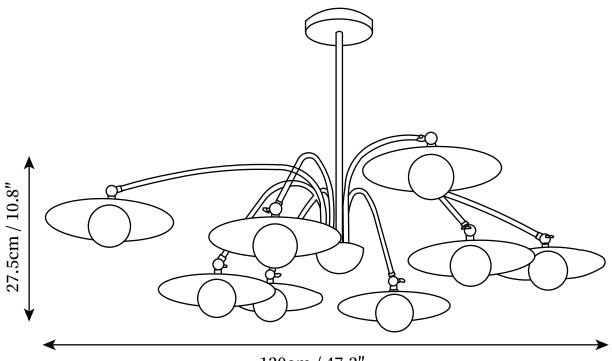

# Champignon Chandelier

Email: info@vakkerlight.com www.vakkerlight.com

120cm / 47.2"

120cm / 47.2"

### SPECIFICATION DETAILS

\*For custom options, consult factory for details

| Fixture Dimmensions  | D 47.2" x H 17.7"                           |
|----------------------|---------------------------------------------|
| Light source         | E27                                         |
| Wattage              | Max 40W                                     |
| Voltage              | AC 110-240V                                 |
| Color Temperature    | Based on the purchase of light bulbs        |
| CRI(Ra)              | 80CRI                                       |
| Mounting             | Ceiling                                     |
| Driver Required      | NO                                          |
| Optional Color Temps | Buy bulbs as needed                         |
| LED Rated Life       | Based on bulb life (we do not supply bulbs) |
| Dimming              | Dimming is not supported                    |
| Finishes             | Gold                                        |
| Shadow Details       | White                                       |
| Material             | Metal, Iron, Metal                          |
| Rod Length           | Rod lengths range between 50cm - 100cm      |
| Rod Type             | Gold / Rod                                  |
| Warranty             | 2 Yaers                                     |
|                      |                                             |