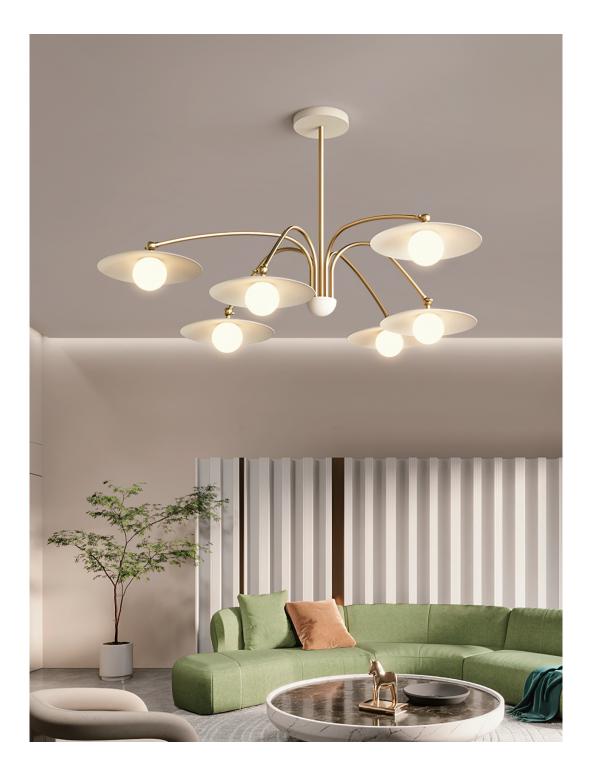

# DESCRIPTION

Inspired by the shape of mushroom tops, this chandelier mixes finishes with art deco-inspired flare. The flattened shape and milky colouring of its glass shades emit a soft, calming glow.