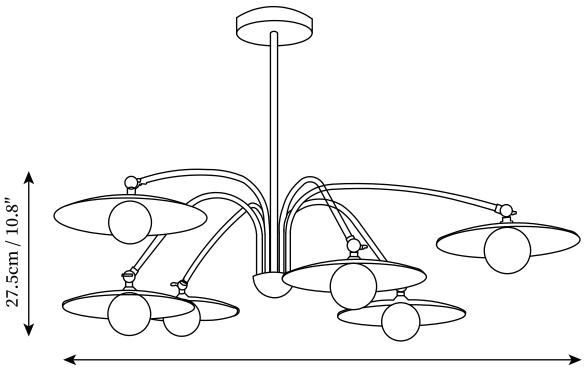

### SPECIFICATION DETAILS

\*For custom options, consult factory for details

| Fixture Dimmensions  | D 47.2" x H 17.7"                           |
|----------------------|---------------------------------------------|
| Light source         | E27                                         |
| Wattage              | Max 40W                                     |
| Voltage              | AC 110-240V                                 |
| Color Temperature    | Based on the purchase of light bulbs        |
| CRI(Ra)              | 80CRI                                       |
| Mounting             | Ceiling                                     |
| Driver Required      | NO                                          |
| Optional Color Temps | Buy bulbs as needed                         |
| LED Rated Life       | Based on bulb life (we do not supply bulbs) |
| Dimming              | Dimming is not supported                    |
| Finishes             | Gold                                        |
| Shadow Details       | White                                       |
| Material             | Metal, Iron, Metal                          |
| Rod Length           | Rod lengths range between 50cm - 100cm      |
| Rod Type             | Gold / Rod                                  |
| Warranty             | 2 Yaers                                     |
|                      |                                             |