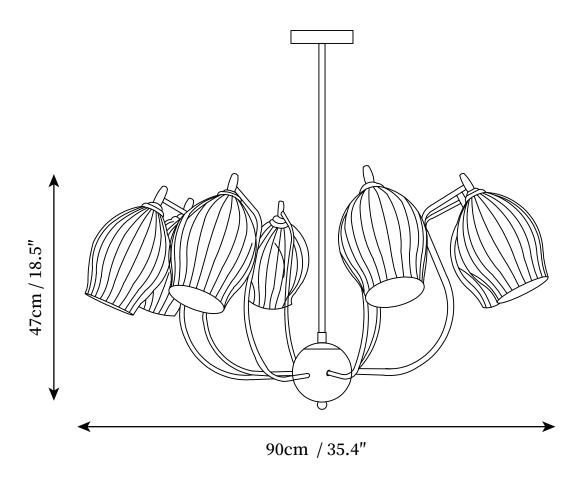

### SPECIFICATION DETAILS

\*For custom options, consult factory for details

| Fixture Dimmensions  | D 35.4" x H 18.5"                           |
|----------------------|---------------------------------------------|
| Light source         | E27                                         |
| Wattage              | Max 40W                                     |
| Voltage              | AC 110-240V                                 |
| Color Temperature    | Based on the purchase of light bulbs        |
| CRI(Ra)              | 80CRI                                       |
| Mounting             | Ceiling                                     |
| Driver Required      | NO                                          |
| Optional Color Temps | Buy bulbs as needed                         |
| LED Rated Life       | Based on bulb life (we do not supply bulbs) |
| Dimming              | Dimming is not supported                    |
| Finishes             | Nickel, Copper                              |
| Glass Details        | White                                       |
| Material             | Ceramic, Iron, Metal                        |
| Rod Length           | Rod lengths range between 50cm - 100cm      |
| Rod Type             | Sand nickel, Copper / Rod                   |
| Warranty             | 2 Yaers                                     |
|                      |                                             |