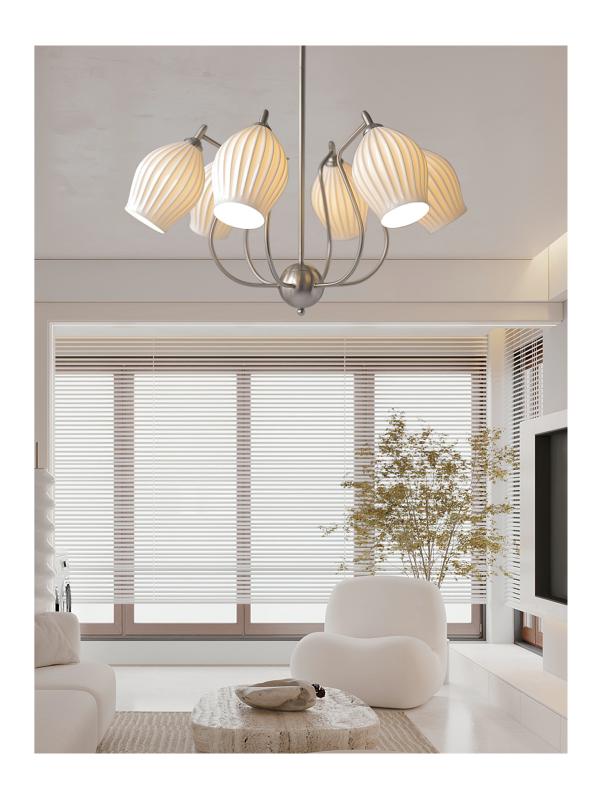

# Ceramic Ribbed Chandelier

Email: info@vakkerlight.com www.vakkerlight.com

# DESCRIPTION

Create lighting with a custom feel with our Sculptural Glass 5-Light Ribbed Chandelier. Its warm glow and fine fluted detailing are just the thing to add illuminating intrigue to your hallway, entryway or dining room.