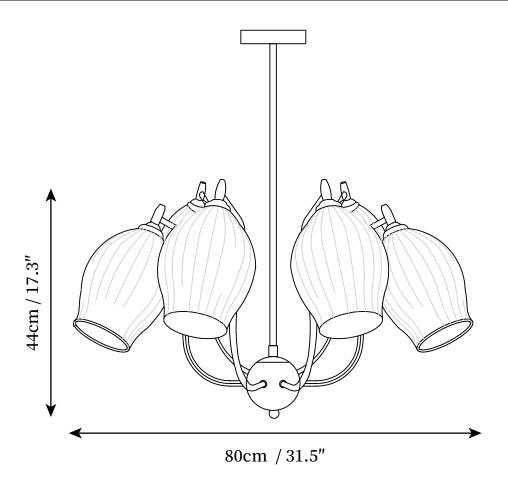

### SPECIFICATION DETAILS

\*For custom options, consult factory for details

| Fixture Dimmensions  | D 31.5" x H 17.3"                           |
|----------------------|---------------------------------------------|
| Light source         | E27                                         |
| Wattage              | Max 40W                                     |
| Voltage              | AC 110-240V                                 |
| Color Temperature    | Based on the purchase of light bulbs        |
| CRI(Ra)              | 80CRI                                       |
| Mounting             | Ceiling                                     |
| Driver Required      | NO                                          |
| Optional Color Temps | Buy bulbs as needed                         |
| LED Rated Life       | Based on bulb life (we do not supply bulbs) |
| Dimming              | Dimming is not supported                    |
| Finishes             | Nickel, Copper                              |
| Glass Details        | White                                       |
| Material             | Ceramic, Iron, Metal                        |
| Rod Length           | Rod lengths range between 50cm - 100cm      |
| Rod Type             | Sand nickel, Copper / Rod                   |
| Warranty             | 2 Yaers                                     |