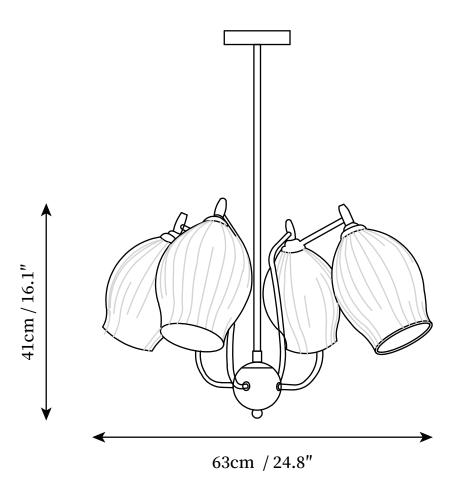

### SPECIFICATION DETAILS

\*For custom options, consult factory for details

| Fixture Dimmensions  | D 24.8" x H 16.1"                           |
|----------------------|---------------------------------------------|
| Light source         | E27                                         |
| Wattage              | Max 40W                                     |
| Voltage              | AC 110-240V                                 |
| Color Temperature    | Based on the purchase of light bulbs        |
| CRI(Ra)              | 80CRI                                       |
| Mounting             | Ceiling                                     |
| Driver Required      | NO                                          |
| Optional Color Temps | Buy bulbs as needed                         |
| LED Rated Life       | Based on bulb life (we do not supply bulbs) |
| Dimming              | Dimming is not supported                    |
| Finishes             | Nickel, Copper                              |
| Glass Details        | White                                       |
| Material             | Ceramic, Iron, Metal                        |
| Rod Chain Length     | Rod lengths range between 50cm - 100cm      |
| Rod Chain Type       | Sand nickel, Copper / Rod                   |
| Warranty             | 2 Yaers                                     |