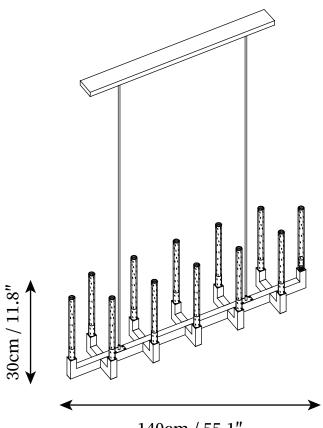

140cm / 55.1"

### SPECIFICATION DETAILS

\*For custom options, consult factory for details

| Fixture Dimmensions  | D 55.1" x H 11.8"                           |
|----------------------|---------------------------------------------|
| Light source         | E14                                         |
| Wattage              | Max 15W                                     |
| Voltage              | AC 110-240V                                 |
| Color Temperature    | Based on the purchase of light bulbs        |
| CRI(Ra)              | 80CRI                                       |
| Mounting             | Ceiling                                     |
| Driver Required      | NO                                          |
| Optional Color Temps | Buy bulbs as needed                         |
| LED Rated Life       | Based on bulb life (we do not supply bulbs) |
| Dimming              | Dimming is not supported                    |
| Finishes             | Polished Brass, Blackened, Chrome           |
| Glass Details        | Clear                                       |
| Material             | Brass, Glass                                |
| Rod Length           | Rod lengths range between 50cm - 100cm      |
| Rod Type             | Polished Brass, Blackened, Chrome / Rod     |
| Warranty             | 2 Yaers                                     |
|                      |                                             |