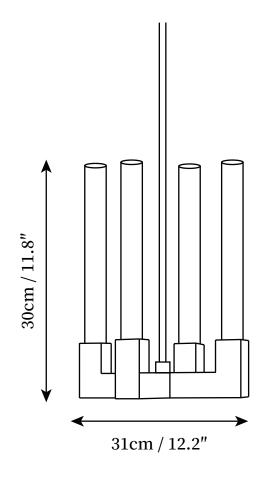

#### SPECIFICATION DETAILS

\*For custom options, consult factory for details

| Fixture Dimmensions  | D 12.2" x H 11.8"                           |
|----------------------|---------------------------------------------|
| Light source         | E14                                         |
| Wattage              | Max 15W                                     |
| Voltage              | AC 110-240V                                 |
| Color Temperature    | Based on the purchase of light bulbs        |
| CRI(Ra)              | 80CRI                                       |
| Mounting             | Ceiling                                     |
| Driver Required      | NO                                          |
| Optional Color Temps | Buy bulbs as needed                         |
| LED Rated Life       | Based on bulb life (we do not supply bulbs) |
| Dimming              | Dimming is not supported                    |
| Finishes             | Polished Brass, Blackened, Chrome           |
| Glass Details        | Clear                                       |
| Material             | Brass, Glass                                |
| Rod Length           | Rod lengths range between 50cm - 100cm      |
| Rod Type             | Polished Brass, Blackened, Chrome / Rod     |
| Warranty             | 2 Yaers                                     |
|                      |                                             |