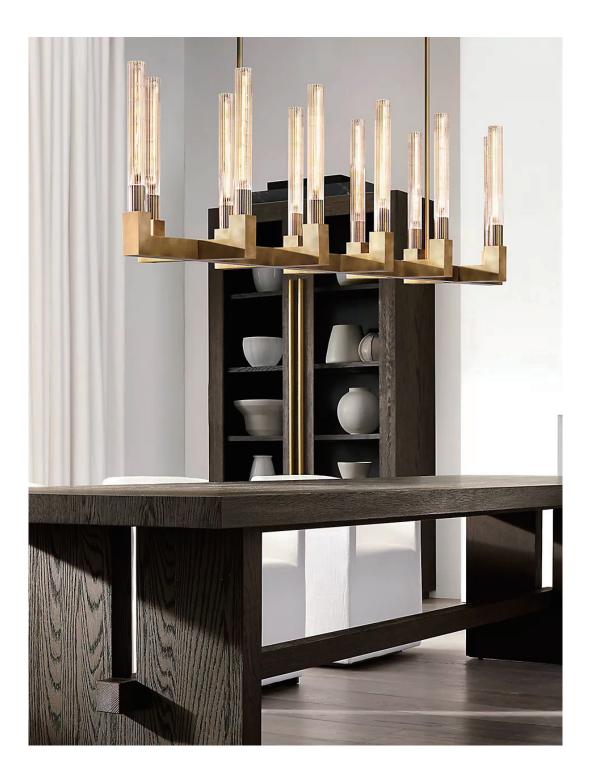

# Cannele Linear Chandelier

Email: info@vakkerlight.com www.vakkerlight.com

## DESCRIPTION

The form of a Beaux Arts chandelier is reinterpreted in solid brass by renowned lighting designer.Defined by clean lines and sharp angles, the fixture's elegant ribbed-glass hurricanes showcase Edison filament bulbs, shimmering like candles within. Crafted of solid brass Hurricanes are made of ribbed borosilicate glass for durability and brilliance Lacquered Burnished Brass finish has been lacquered to preserve its color.