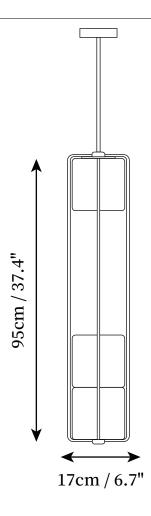

### SPECIFICATION DETAILS

\*For custom options, consult factory for details

| Fixture Dimmensions  | D 6.7" x H 37.4"                            |
|----------------------|---------------------------------------------|
| Light source         | E14                                         |
| Wattage              | Max 15W                                     |
| Voltage              | AC 110-240V                                 |
| Color Temperature    | Based on the purchase of light bulbs        |
| CRI(Ra)              | 80CRI                                       |
| Mounting             | Ceiling                                     |
| Driver Required      | NO                                          |
| Optional Color Temps | Buy bulbs as needed                         |
| LED Rated Life       | Based on bulb life (we do not supply bulbs) |
| Dimming              | Dimming is not supported                    |
| Finishes             | Black, Gold                                 |
| Glass Details        | White                                       |
| Material             | Metal, Glass                                |
| Wire Length          | 59"                                         |
| Wire Type            | Black/Gold Coaxial Wire                     |
| Warranty             | 2 Yaers                                     |