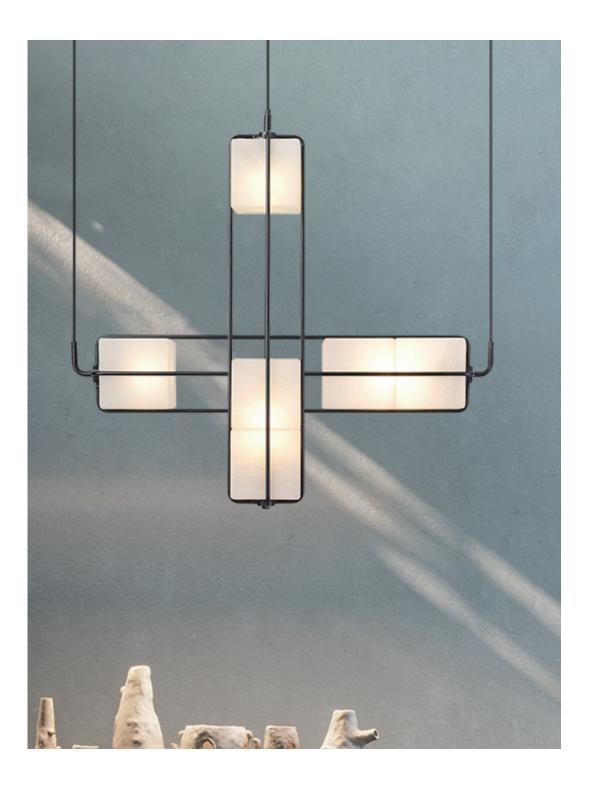

# DESCRIPTION

The Alice collection is inspired by brutalist modular architecture. The textured hand blown glass cubes are sandblasted to create a soft glow and stacked together to diffuse light in different intensities.