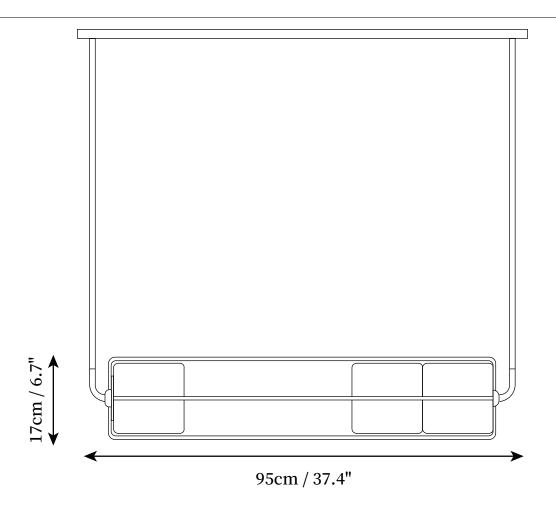

### SPECIFICATION DETAILS

\*For custom options, consult factory for details

| Fixture Dimmensions  | D 37.4" x H 6.7"                            |
|----------------------|---------------------------------------------|
| Light source         | E14                                         |
| Wattage              | Max 15W                                     |
| Voltage              | AC 110-240V                                 |
| Color Temperature    | Based on the purchase of light bulbs        |
| CRI(Ra)              | 80CRI                                       |
| Mounting             | Ceiling                                     |
| Driver Required      | NO                                          |
| Optional Color Temps | Buy bulbs as needed                         |
| LED Rated Life       | Based on bulb life (we do not supply bulbs) |
| Dimming              | Dimming is not supported                    |
| Finishes             | Black, Gold                                 |
| Shadow Details       | White                                       |
| Material             | Metal, Glass                                |
| Wire Length          | 59"                                         |
| Wire Type            | Black/Gold Coaxial Wire                     |
| Warranty             | 2 Yaers                                     |