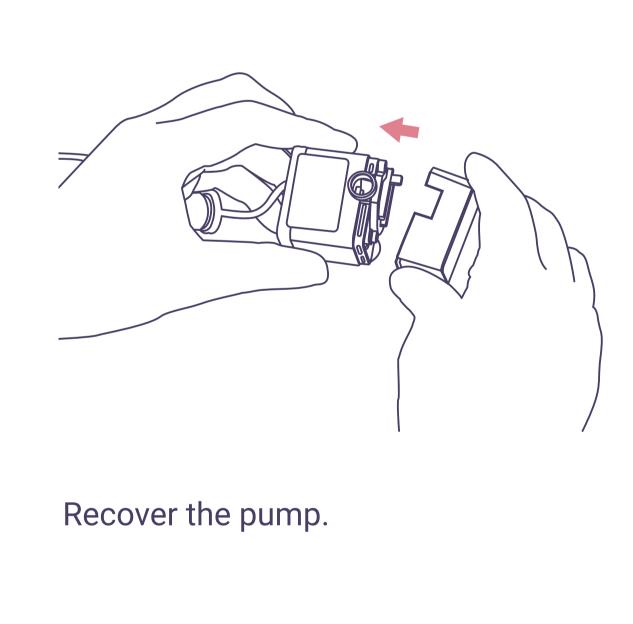

### **ASSEMBLY INSTRUCTIONS**

+ is Max. Flow, - is Min. Flow

Fountain With Detachable Lid

Detach the pump.

8

Put them in the middle of the fountain.