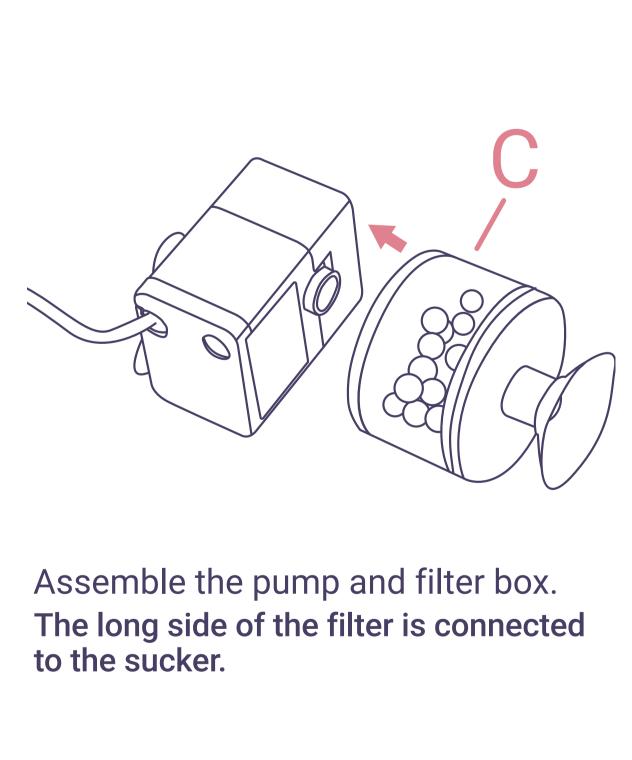

### **ASSEMBLY INSTRUCTIONS**

+ is Max. Flow, - is Min. Flow

Fountain With Detachable Lid

Detach the pump.

8

Put them in the middle of the fountain.