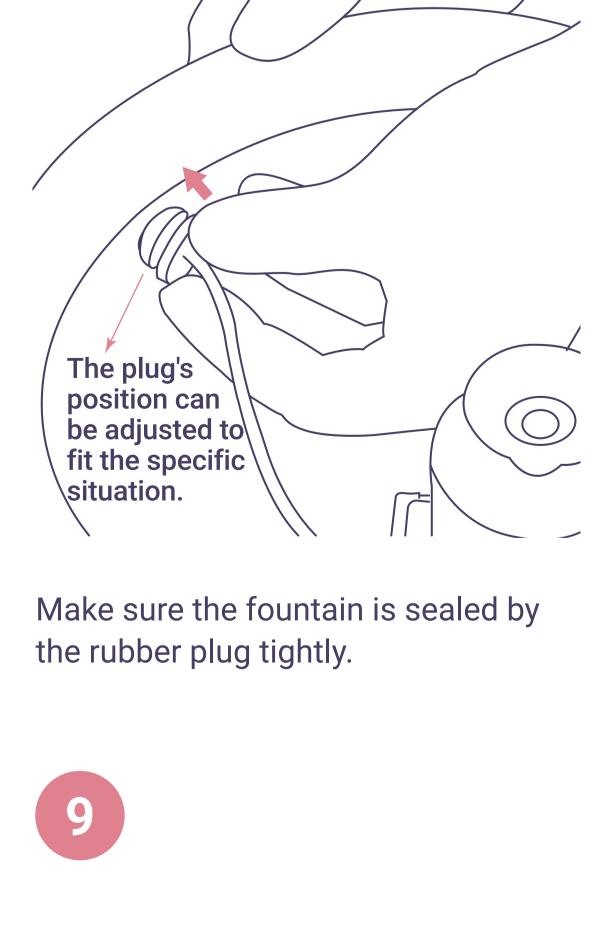

### **ASSEMBLY INSTRUCTIONS**

+ is Max. Flow, - is Min. Flow

Fountain With Detachable Lid

Detach the pump.

8

Put them in the middle of the fountain.