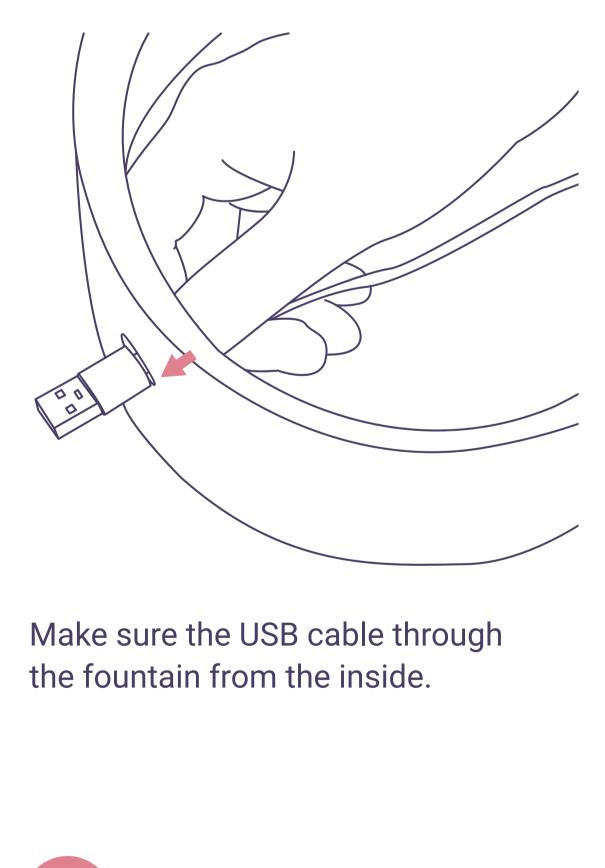

### **ASSEMBLY INSTRUCTIONS**

+ is Max. Flow, - is Min. Flow

Fountain With Detachable Lid

Detach the pump.

8

Put them in the middle of the fountain.