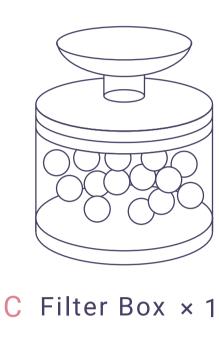

• Use replacement filters authorized by Happy & Polly only. Using unauthorized filters may void the warranty.

B Carbon Filter × 1

Fountain With Detachable Lid × 1

## **CARE INSTRUCTION:**

· When using for the first time, please rinse the filter box for 2 minutes to flush out impurities caused by collision. · Clean the Water Fountain every 7 days. · To achieve the ideal filtering effect, it is recommended to replace the filter box once a month.