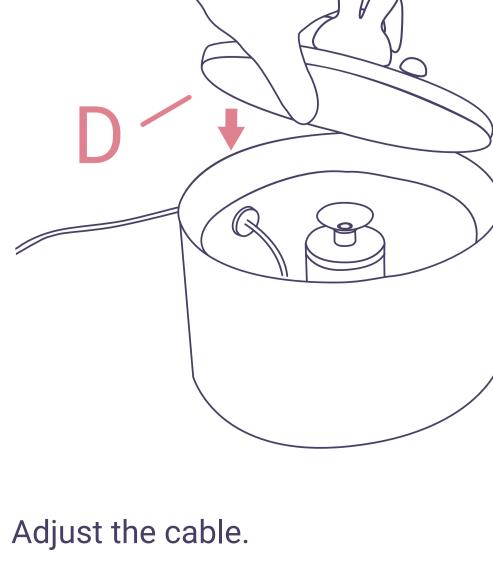

### **ASSEMBLY INSTRUCTIONS**

+ is Max. Flow, - is Min. Flow

Fountain With Detachable Lid

Detach the pump.

8

Put them in the middle of the fountain.