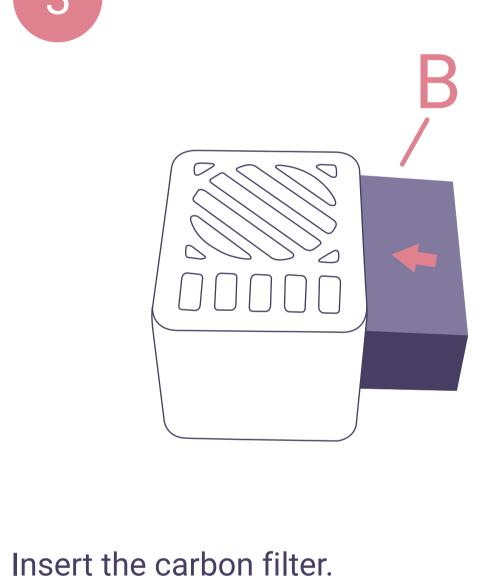

• Use replacement filters authorized by Happy & Polly only. Using unauthorized filters may void the warranty.

B Carbon Filter × 1

Fountain With Detachable Lid × 1