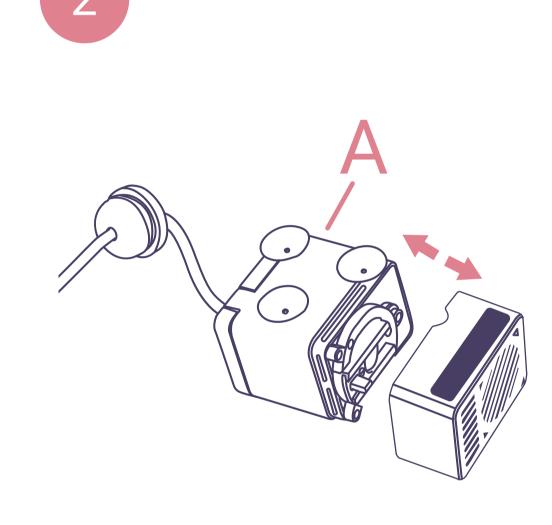

### **ASSEMBLY INSTRUCTIONS**

+ is Max. Flow, - is Min. Flow

Fountain With Detachable Lid

Detach the pump.

8

Put them in the middle of the fountain.