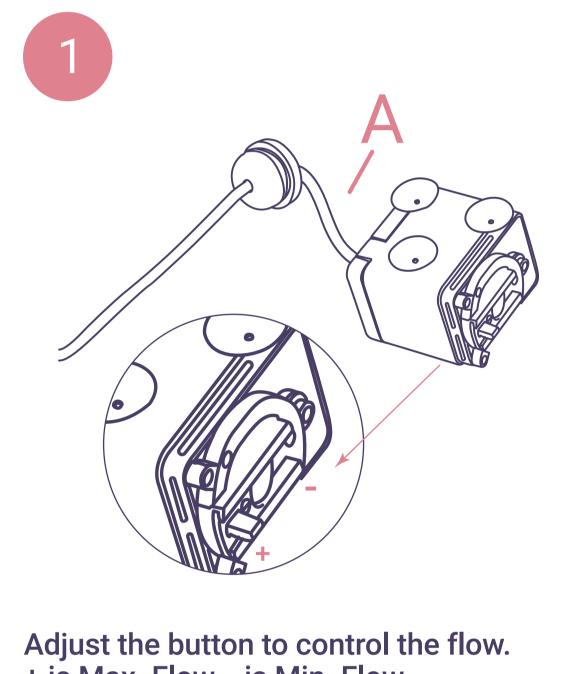

### **ASSEMBLY INSTRUCTIONS**

+ is Max. Flow, - is Min. Flow

Fountain With Detachable Lid

Detach the pump.

8

Put them in the middle of the fountain.