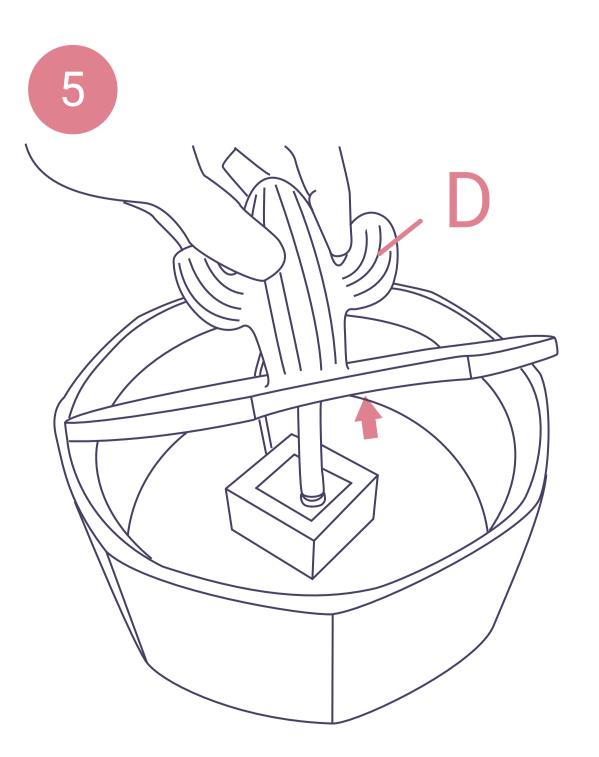

Let the hose through the cover.

Put on the cover, let the USB line pass through the small hole above the base.