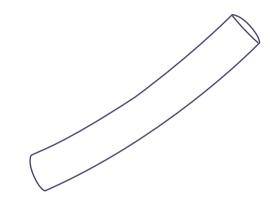

• Use replacement filters authorized by Happy & Polly only. Using unauthorized filters may void the warranty.

A Detachable Pump x 1

B External filter cotton × 1

C Hose × 1

**D** Fountain With Detachable Lid × 1