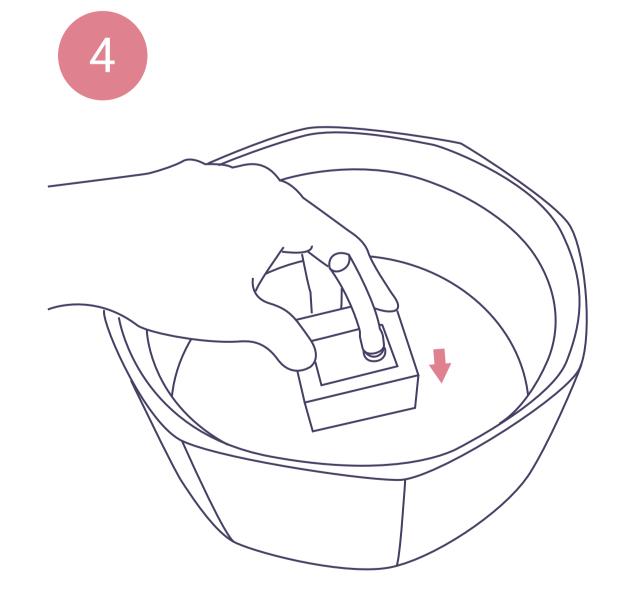

#### **CARE INSTRUCTION:**

- $\cdot$  When using for the first time, please rinse the filter box for 2 minutes to flush out impurities caused by collision.
- $\cdot$  Clean the Water Fountain every 7 days.
- $\cdot$  To achieve the ideal filtering effect, it is recommended to replace the filter box once a month.