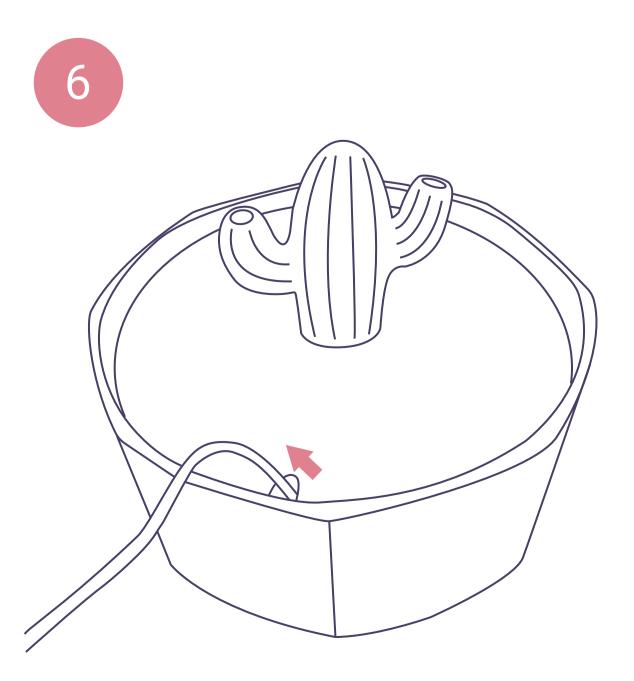

Let the hose through the cover.

Put on the cover, let the USB line pass through the small hole above the base.