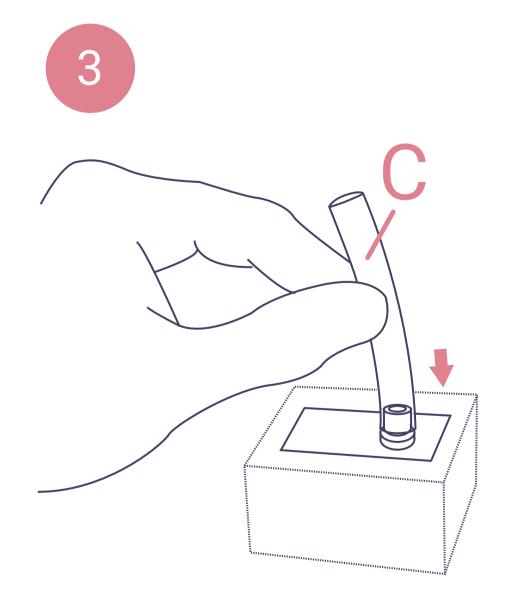

• Use replacement filters authorized by Happy & Polly only. Using unauthorized filters may void the warranty.

A Detachable Pump x 1

B External filter cotton × 1

C Hose × 1

**D** Fountain With Detachable Lid × 1

#### https://www.youtube.com/watch?v=59rgkerunEc

Switch the button to adjust the water flowing.

Put the pump into the black filter cotton frame.

Connect with the hose.

Place the pump with the hose into the groove.