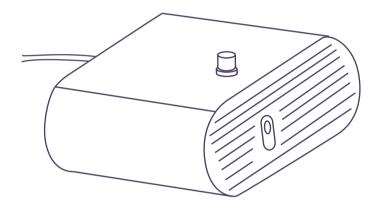

• Use replacement filters authorized by Happy & Polly only. Using unauthorized filters may void the warranty.

A Detachable Pump x 1

B External filter cotton × 1

C Hose × 1

**D** Fountain With Detachable Lid × 1

#### https://www.youtube.com/watch?v=59rgkerunEc

Switch the button to adjust the water flowing.

Put the pump into the black filter cotton frame.

Connect with the hose.

Place the pump with the hose into the groove.

Let the hose through the cover.

Put on the cover, let the USB line pass through the small hole above the base.