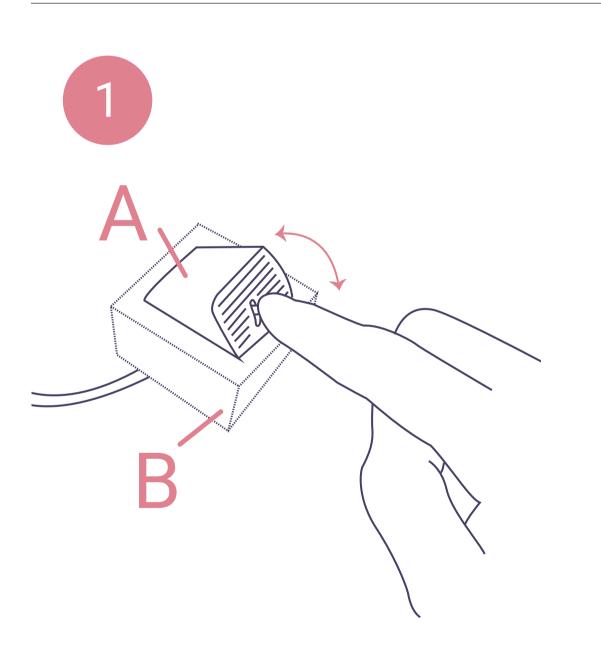

# **READ BEFORE YOU START**

Please identify and sort all components shown below.

For any issues during installation, please ask for assistance at <u>service@happyandpolly.com</u> or check our You-Tube Channel <u>https://www.youtube.com/channel/UCbPD98rZ-jOYrTCQA\_0eNLg</u>.

# **IMPORTANT**

• Please identify and sort all components shown below.

• Only rinse the filter with water. Never wash the filter with soapy water as the soap residue will seep into the filter permanently.

• Use replacement filters authorized by Happy & Polly only. Using unauthorized filters may void the warranty.

A Detachable Pump x 1

B External filter cotton × 1

C Hose × 1

**D** Fountain With Detachable Lid × 1

#### https://www.youtube.com/watch?v=59rgkerunEc

Switch the button to adjust the water flowing.

Put the pump into the black filter cotton frame.

Connect with the hose.

Place the pump with the hose into the groove.