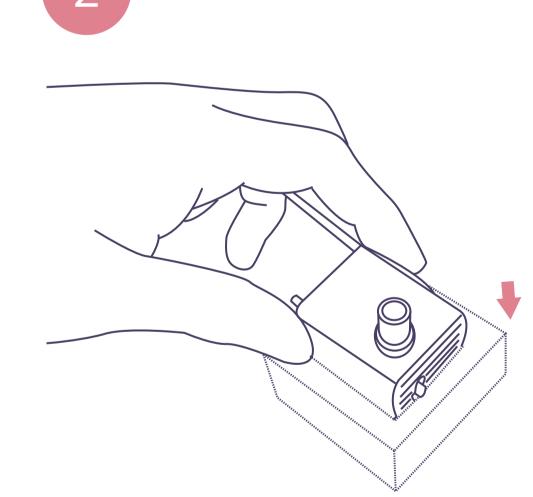

#### https://www.youtube.com/watch?v=59rgkerunEc

Switch the button to adjust the water flowing.

Put the pump into the black filter cotton frame.

Connect with the hose.

Place the pump with the hose into the groove.