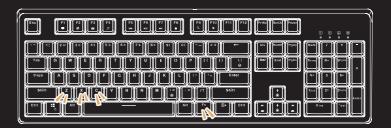

#### **FN+Tab** Enter Macro Mode Backlight will flash three times

Long Press **Fn+Z/X/C** Choose the Macro Key (Only Z/X/C can be recorded) LED indicator will flash at the same time

Set the Sequence of the Keys to be Triggered (Max to 16 consecutive clicks) eg: smile

Long Press **Fn+Z/X/C** Save and Exit Macro Recording LED indicator will stop flashing

**FN+Tab** Enter Macro Mode Backlight will flash three times

**FN+Tab** Return to Normal Mode Backlight will flash three times