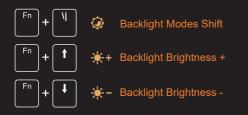

# NIMBLEBACK

NB-1041

**USER MANUAL** 





Keyboard



Type-C Cable



Keycap&Switch Puller



**User Manual** 







#### **FN+Tab** Enter Macro Mode Backlight will flash three times



Long Press **Fn+Z/X/C** Choose the Macro Key (Only Z/X/C can be recorded) LED indicator will flash at the same time









Set the Sequence of the Keys to be Triggered (Max to 16 consecutive clicks) eg: smile





Long Press **Fn+Z/X/C** Save and Exit Macro Recording LED indicator will stop flashing







**FN+Tab** Enter Macro Mode Backlight will flash three times









**FN+Tab** Return to Normal Mode Backlight will flash three times











- Backlight Colors Switch
- Backlight Speed +



Backlight Speed -



## Windows System: Press Fn+A







## Mac System: Press Fn+S







# 

## THANK YOU FOR YOUR PURCHASE OF LTC.

We are looking forward to your feedback and hope you enjoy your LTC Product!

## YOUR PRODUCT IS UNDER

### NONEY-BACK GO DAYS SUARANTEL

**60-DAY** money-back guarantee for any reason



#### 18-MONTH

warranty for quality-related issues

If you have any questions, please feel free to contact us via **business@ltcofficial.com.**