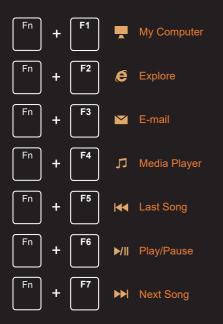

# NIMBLEBACK

NB-1041

**USER MANUAL** 





Keyboard



Type-C Cable



Keycap&Switch Puller



**User Manual** 







#### **FN+Tab** Enter Macro Mode Backlight will flash three times



Long Press **Fn+Z/X/C** Choose the Macro Key (Only Z/X/C can be recorded) LED indicator will flash at the same time









Set the Sequence of the Keys to be Triggered (Max to 16 consecutive clicks) eg: smile





Long Press **Fn+Z/X/C** Save and Exit Macro Recording LED indicator will stop flashing







**FN+Tab** Enter Macro Mode Backlight will flash three times









**FN+Tab** Return to Normal Mode Backlight will flash three times











- Backlight Colors Switch
- Backlight Speed +



Backlight Speed -



## Windows System: Press Fn+A







## Mac System: Press Fn+S







# 

## THANK YOU FOR YOUR PURCHASE OF LTC.

We are looking forward to your feedback and hope you enjoy your LTC Product!

## YOUR PRODUCT IS UNDER

### NONEY-BACK GO DAYS SUARANTEL

**60-DAY** money-back guarantee for any reason



#### 18-MONTH

warranty for quality-related issues

If you have any questions, please feel free to contact us via **business@ltcofficial.com.**