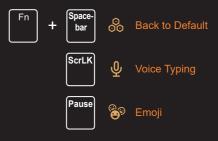

# NIMBLEBACK

NB-1041

**USER MANUAL** 





Keyboard



Type-C Cable



Keycap&Switch Puller



**User Manual** 







#### **FN+Tab** Enter Macro Mode Backlight will flash three times



Long Press **Fn+Z/X/C** Choose the Macro Key (Only Z/X/C can be recorded) LED indicator will flash at the same time









Set the Sequence of the Keys to be Triggered (Max to 16 consecutive clicks) eg: smile





Long Press **Fn+Z/X/C** Save and Exit Macro Recording LED indicator will stop flashing







**FN+Tab** Enter Macro Mode Backlight will flash three times









**FN+Tab** Return to Normal Mode Backlight will flash three times











- Backlight Colors Switch
- Backlight Speed +



Backlight Speed -



## Windows System: Press Fn+A







## Mac System: Press Fn+S







# 

## THANK YOU FOR YOUR PURCHASE OF LTC.

We are looking forward to your feedback and hope you enjoy your LTC Product!

## YOUR PRODUCT IS UNDER

### NONEY-BACK GO DAYS SUARANTEL

**60-DAY** money-back guarantee for any reason



#### 18-MONTH

warranty for quality-related issues

If you have any questions, please feel free to contact us via **business@ltcofficial.com.**