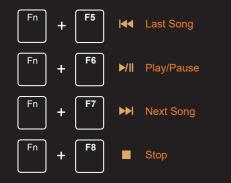

# NIMBLEBACK

NB-1041

**USER MANUAL** 





Keyboard



Type-C Cable



Keycap&Switch Puller



**User Manual** 







#### **FN+Tab** Enter Macro Mode Backlight will flash three times



Long Press **Fn+Z/X/C** Choose the Macro Key (Only Z/X/C can be recorded) LED indicator will flash at the same time









Set the Sequence of the Keys to be Triggered (Max to 16 consecutive clicks) eg: smile





Long Press **Fn+Z/X/C** Save and Exit Macro Recording LED indicator will stop flashing







**FN+Tab** Enter Macro Mode Backlight will flash three times









**FN+Tab** Return to Normal Mode Backlight will flash three times











- Backlight Colors Switch
- Backlight Speed +



Backlight Speed -



## Windows System: Press Fn+A







## Mac System: Press Fn+S







# 

## THANK YOU FOR YOUR PURCHASE OF LTC.

We are looking forward to your feedback and hope you enjoy your LTC Product!

## YOUR PRODUCT IS UNDER

### NONEY-BACK GO DAYS SUARANTEL

**60-DAY** money-back guarantee for any reason



#### 18-MONTH

warranty for quality-related issues

If you have any questions, please feel free to contact us via **business@ltcofficial.com.**