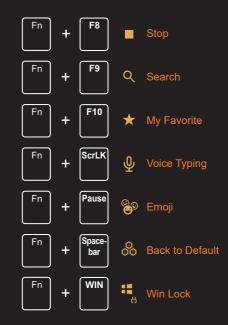

# NIMBLEBACK

NB-1041

**USER MANUAL** 





Keyboard



Type-C Cable



Keycap&Switch Puller



**User Manual** 







#### **FN+Tab** Enter Macro Mode Backlight will flash three times



Long Press **Fn+Z/X/C** Choose the Macro Key (Only Z/X/C can be recorded) LED indicator will flash at the same time









Set the Sequence of the Keys to be Triggered (Max to 16 consecutive clicks) eg: smile





Long Press **Fn+Z/X/C** Save and Exit Macro Recording LED indicator will stop flashing







**FN+Tab** Enter Macro Mode Backlight will flash three times









**FN+Tab** Return to Normal Mode Backlight will flash three times











- Backlight Colors Switch
- Backlight Speed +



Backlight Speed -



## Windows System: Press Fn+A







## Mac System: Press Fn+S







# 

## THANK YOU FOR YOUR PURCHASE OF LTC.

We are looking forward to your feedback and hope you enjoy your LTC Product!

## YOUR PRODUCT IS UNDER

### NONEY-BACK GO DAYS SUARANTEL

**60-DAY** money-back guarantee for any reason



#### 18-MONTH

warranty for quality-related issues

If you have any questions, please feel free to contact us via **business@ltcofficial.com.**