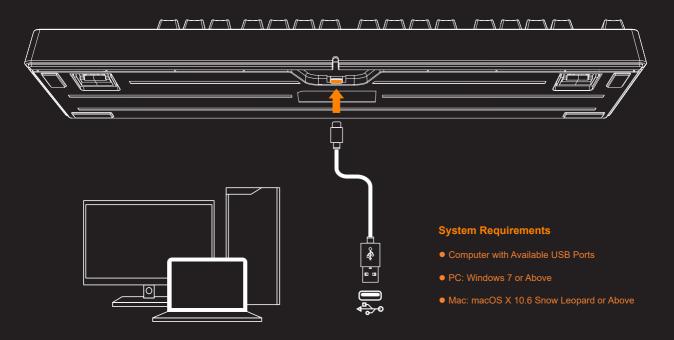

# NIMBLEBACK

NB-1041

**USER MANUAL** 

Keyboard

Type-C Cable

Keycap&Switch Puller

**User Manual** 