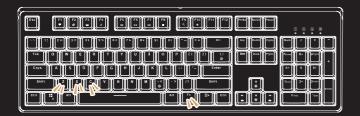

#### **FN+Tab** Enter Macro Mode Backlight will flash three times

Long Press **Fn+Z/X/C** Choose the Macro Key (Only Z/X/C can be recorded) LED indicator will flash at the same time

Set the Sequence of the Keys to be Triggered (Max to 16 consecutive clicks) eg: smile

Long Press **Fn+Z/X/C** Save and Exit Macro Recording LED indicator will stop flashing

**FN+Tab** Enter Macro Mode Backlight will flash three times

**FN+Tab** Return to Normal Mode Backlight will flash three times