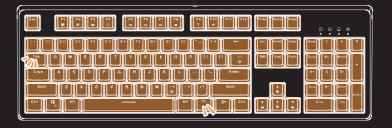

# NIMBLEBACK

NB-1041

**USER MANUAL** 





Keyboard



Type-C Cable



Keycap&Switch Puller



**User Manual** 







#### **FN+Tab** Enter Macro Mode Backlight will flash three times



Long Press **Fn+Z/X/C** Choose the Macro Key (Only Z/X/C can be recorded) LED indicator will flash at the same time









Set the Sequence of the Keys to be Triggered (Max to 16 consecutive clicks) eg: smile





Long Press **Fn+Z/X/C** Save and Exit Macro Recording LED indicator will stop flashing







**FN+Tab** Enter Macro Mode Backlight will flash three times









**FN+Tab** Return to Normal Mode Backlight will flash three times











- Backlight Colors Switch
- Backlight Speed +



Backlight Speed -



## Windows System: Press Fn+A







## Mac System: Press Fn+S







# 

## THANK YOU FOR YOUR PURCHASE OF LTC.

We are looking forward to your feedback and hope you enjoy your LTC Product!

## YOUR PRODUCT IS UNDER

### NONEY-BACK GO DAYS SUARANTEL

**60-DAY** money-ba