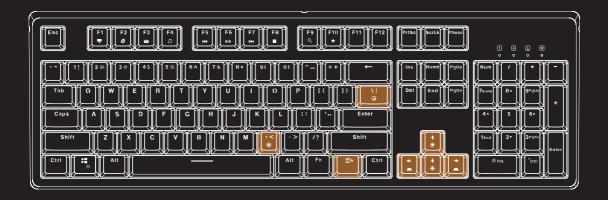

# NIMBLEBACK

NB-1041

**USER MANUAL** 





Keyboard



Type-C Cable



Keycap&Switch Puller



**User Manual** 







#### **FN+Tab** Enter Macro Mode Backlight will flash three times



Long Press **Fn+Z/X/C** Choose the Macro Key (Only Z/X/C can be recorded) LED indicator will flash at the same time









Set the Sequence of the Keys to be Triggered (Max to 16 consecutive clicks) eg: smile





Long Press **Fn+Z/X/C** Save and Exit Macro Recording LED indicator will stop flashing







**FN+Tab** Enter Macro Mode Backlight will flash three times









**FN+Tab** Return to Normal Mode Backlight will flash three times











- Backlight Colors Switch
- Backlight Speed +



Backlight Speed -



## Windows System: Press Fn+A







## Mac System: Press Fn+S







# 

## THANK YOU FOR YOUR PURCHASE OF LTC.

We are looking forward to your feedback and hope you enjoy your LTC Product!

## YOUR PRODUCT IS UNDER

### NONEY-BACK GO DAYS SUARANTEL

**60-DAY** money-back guarantee for any reason



#### 18-MONTH

warranty for quality-related issues

If you have any questions, please feel free to contact us via **business@ltcofficial.com.**