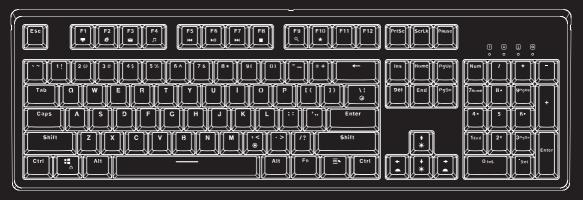

#### **FN+Tab** Enter Macro Mode Backlight will flash three times

Long Press **Fn+Z/X/C** Choose the Macro Key (Only Z/X/C can be recorded) LED indicator will flash at the same time

Set the Sequence of the Keys to be Triggered (Max to 16 consecutive clicks) eg: smile

Long Press **Fn+Z/X/C** Save and Exit Macro Recording LED indicator will stop flashing

**FN+Tab** Enter Macro Mode Backlight will flash three times

**FN+Tab** Return to Normal Mode Backlight will flash three times

- Backlight Colors Switch
- Backlight Speed +

Backlight Speed -

## Windows System: Press Fn+A

## Mac System: Press Fn+S