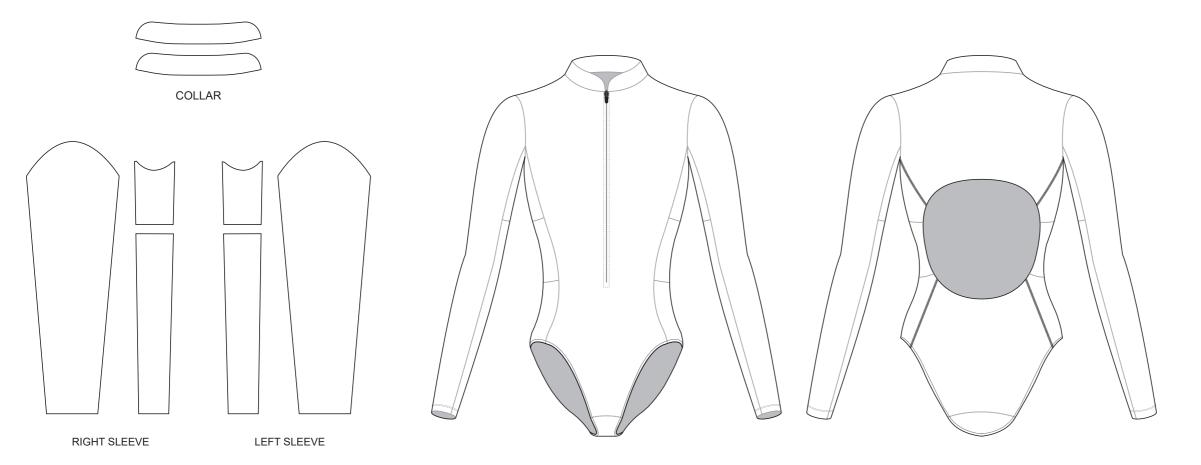

## SA014 One Piece Swim Suit

Women's Specific Cut

RIGHT SIDE PANEL

**RIGHT SLEEVE** 

LEFT SLEEVE

Ice pocket

Front opening