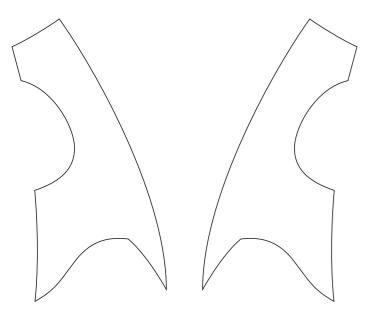

## SA005 One Piece Swim Suit

Women's Specific Cut

RIGHT SIDE PANEL

LEFT SIDE PANEL

## SA009 One Piece Swim Suit

Women's Specific Cut

RIGHT SIDE PANEL

LEFT SIDE PANEL

## SA011 One Piece Swim Suit

Women's Specific Cut

RIGHT SIDE PANEL

LEFT SIDE PANEL