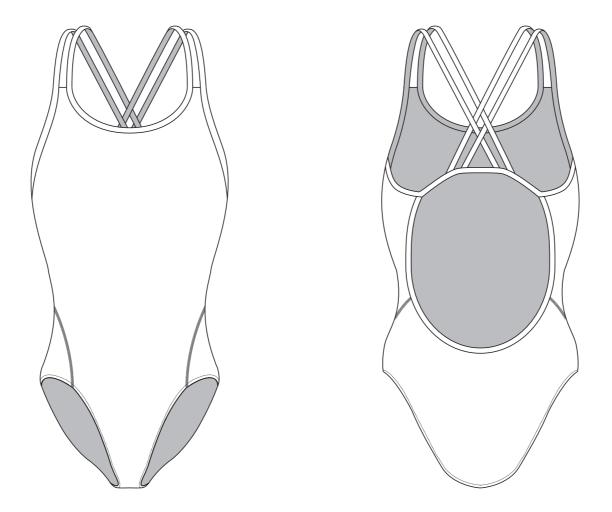

## SA001 One Piece Swim Suit

Women's Specific Cut









## SA002 One Piece Swim Suit

Women's Specific Cut







## SA003 One Piece Swim Suit

Women's Specific Cut













## SA004 One Piece Swim Suit

Women's Specific Cut













## SA005 One Piece Swim Suit

Women's Specific Cut





RIGHT SIDE PANEL

LEFT SIDE PANEL





## SA006 One Piece Swim Suit

Women's Specific Cut







## SA007 One Piece Swim Suit

Women's Specific Cut









# SA008 One Piece Swim Suit

Women's Specific Cut











## SA009 One Piece Swim Suit

Women's Specific Cut





RIGHT SIDE PANEL

LEFT SIDE PANEL









## SA010 One Piece Swim Suit

Women's Specific Cut









## SA011 One Piece Swim Suit

Women's Specific Cut





RIGHT SIDE PANEL

LEFT SIDE PANEL









## SA012 One Piece Swim Suit

Women's Specific Cut







## SA013 One Piece Swim Suit

Women's Specific Cut









## SA014 One Piece Swim Suit

Women's Specific Cut



RIGHT SIDE PANEL



**RIGHT SLEEVE** 

LEFT SLEEVE



Ice pocket

Front opening