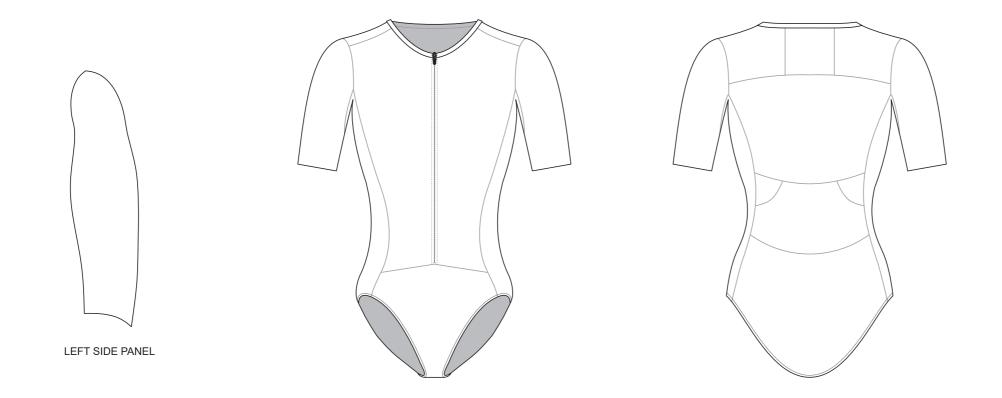

## SA014 One Piece Swim Suit

Women's Specific Cut

RIGHT SIDE PANEL

**RIGHT SLEEVE** 

LEFT SLEEVE

Ice pocket

Front opening