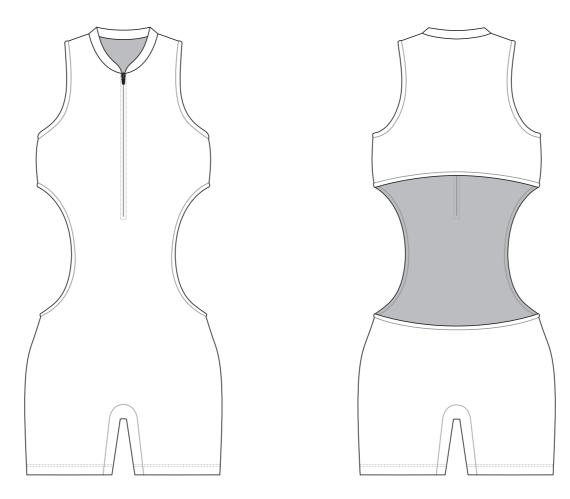

## SA001 One Piece Swim Suit

Women's Specific Cut









## SA002 One Piece Swim Suit

Women's Specific Cut







## SA003 One Piece Swim Suit

Women's Specific Cut













## SA004 One Piece Swim Suit

Women's Specific Cut













## SA005 One Piece Swim Suit

Women's Specific Cut





RIGHT SIDE PANEL

LEFT SIDE PANEL





## SA006 One Piece Swim Suit

Women's Specific Cut







## SA007 One Piece Swim Suit

Women's Specific Cut









# SA008 One Piece Swim Suit

Women's Specific Cut











## SA009 One Piece Swim Suit

Women's Specific Cut





RIGHT SIDE PANEL

LEFT SIDE PANEL









## SA010 One Piece Swim Suit

Women's Specific Cut









## SA011 One Piece Swim Suit

Women's Specific Cut





RIGHT SIDE PANEL

LEFT SIDE PANEL









## SA012 One Piece Swim Suit

Women's Specific Cut







## SA013 One Piece Swim Suit

Women's Specific Cut









## SA014 One Piece Swim Suit

Women's Specific Cut



RIGHT SIDE PANEL



**RIGHT SLEEVE** 

LEFT SLEEVE



Ice pocket

Front opening