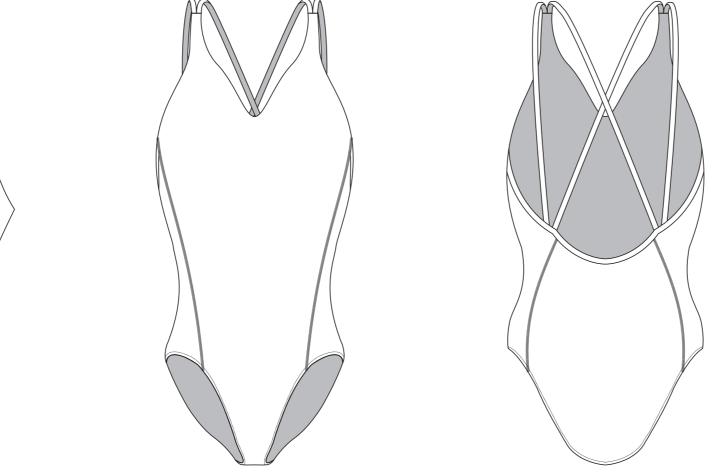

## SA001 One Piece Swim Suit

Women's Specific Cut









## SA002 One Piece Swim Suit

Women's Specific Cut







## SA003 One Piece Swim Suit

Women's Specific Cut













## SA004 One Piece Swim Suit

Women's Specific Cut













## SA005 One Piece Swim Suit

Women's Specific Cut





RIGHT SIDE PANEL

LEFT SIDE PANEL





## SA006 One Piece Swim Suit

Women's Specific Cut







## SA007 One Piece Swim Suit

Women's Specific Cut









# SA008 One Piece Swim Suit

Women's Specific Cut











## SA009 One Piece Swim Suit

Women's Specific Cut





RIGHT SIDE PANEL

LEFT SIDE PANEL









## SA010 One Piece Swim Suit

Women's Specific Cut









## SA011 One Piece Swim Suit

Women's Specific Cut





RIGHT SIDE PANEL

LEFT SIDE PANEL









## SA012 One Piece Swim Suit

Women's Specific Cut







## SA013 One Piece Swim Suit

Women's Specific Cut









## SA014 One Piece Swim Suit

Women's Specific Cut



RIGHT SIDE PANEL



**RIGHT SLEEVE** 

LEFT SLEEVE



Ice pocket

Front opening