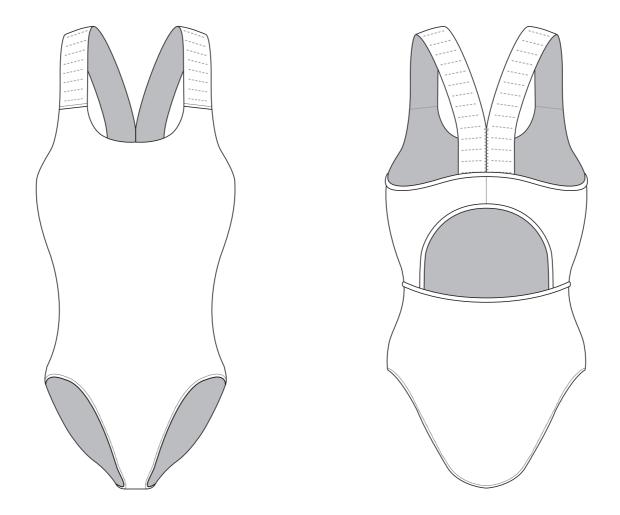

Women's Specific Cut







## SA003 One Piece Swim Suit

Women's Specific Cut













## SA004 One Piece Swim Suit

Women's Specific Cut













## SA005 One Piece Swim Suit

Women's Specific Cut





RIGHT SIDE PANEL

LEFT SIDE PANEL





## SA006 One Piece Swim Suit

Women's Specific Cut







## SA007 One Piece Swim Suit

Women's Specific Cut









# SA008 One Piece Swim Suit

Women's Specific Cut











## SA009 One Piece Swim Suit

Women's Specific Cut





RIGHT SIDE PANEL

LEFT SIDE PANEL









## SA010 One Piece Swim Suit

Women's Specific Cut









## SA011 One Piece Swim Suit

Women's Specific Cut





RIGHT SIDE PANEL

LEFT SIDE PANEL









## SA012 One Piece Swim Suit

Women's Specific Cut







## SA013 One Piece Swim Suit

Women's Specific Cut









## SA014 One Piece Swim Suit

Women's Specific Cut



RIGHT SIDE PANEL



**RIGHT SLEEVE** 

LEFT SLEEVE



Ice pocket

Front opening