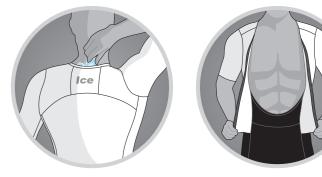

## SA014 One Piece Swim Suit

Women's Specific Cut

RIGHT SIDE PANEL

**RIGHT SLEEVE** 

LEFT SLEEVE

Ice pocket

Front opening