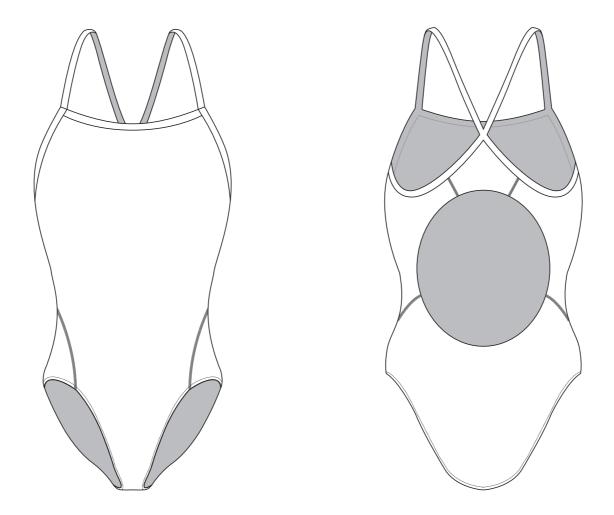

## SA001 One Piece Swim Suit

Women's Specific Cut









## SA002 One Piece Swim Suit

Women's Specific Cut







## SA003 One Piece Swim Suit

Women's Specific Cut













## SA004 One Piece Swim Suit

Women's Specific Cut













## SA005 One Piece Swim Suit

Women's Specific Cut





RIGHT SIDE PANEL

LEFT SIDE PANEL





## SA006 One Piece Swim Suit

Women's Specific Cut







## SA007 One Piece Swim Suit

Women's Specific Cut









# SA008 One Piece Swim Suit

Women's Specific Cut











## SA009 One Piece Swim Suit

Women's Specific Cut





RIGHT SIDE PANEL

LEFT SIDE PANEL









## SA010 One Piece Swim Suit

Women's Specific Cut









## SA011 One Piece Swim Suit

Women's Specific Cut





RIGHT SIDE PANEL

LEFT SIDE PANEL









## SA012 One Piece Swim Suit

Women's Specific Cut







## SA013 One Pie