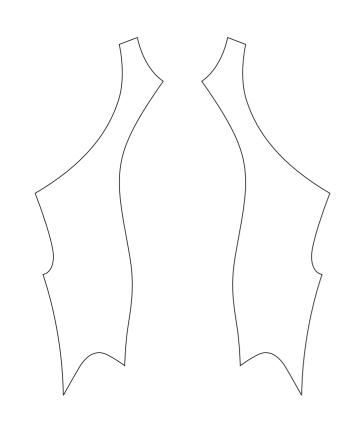

## SA005 One Piece Swim Suit

Women's Specific Cut

RIGHT SIDE PANEL

LEFT SIDE PANEL

## SA009 One Piece Swim Suit

Women's Specific Cut

RIGHT SIDE PANEL

LEFT SIDE PANEL

## SA011 One Piece Swim Suit

Women's Specific Cut

RIGHT SIDE PANEL

LEFT SIDE PANEL

## SA014 One Piece Swim Suit

Women's Specific Cut

RIGHT SIDE PANEL

**RIGHT SLEEVE** 

LEFT SLEEVE

Ice pocket

Front opening