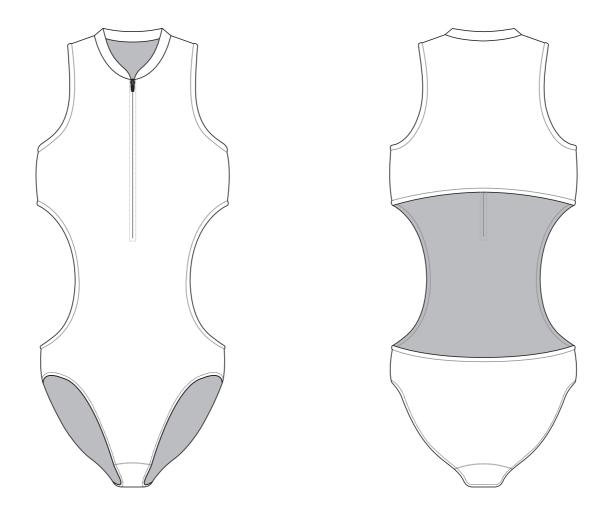

## SA014 One Piece Swim Suit

Women's Specific Cut

RIGHT SIDE PANEL

**RIGHT SLEEVE** 

LEFT SLEEVE

Ice pocket

Front opening