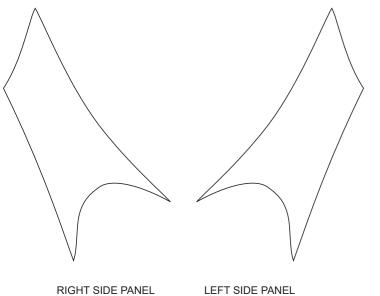

## SA005 One Piece Swim Suit

Women's Specific Cut

RIGHT SIDE PANEL

LEFT SIDE PANEL