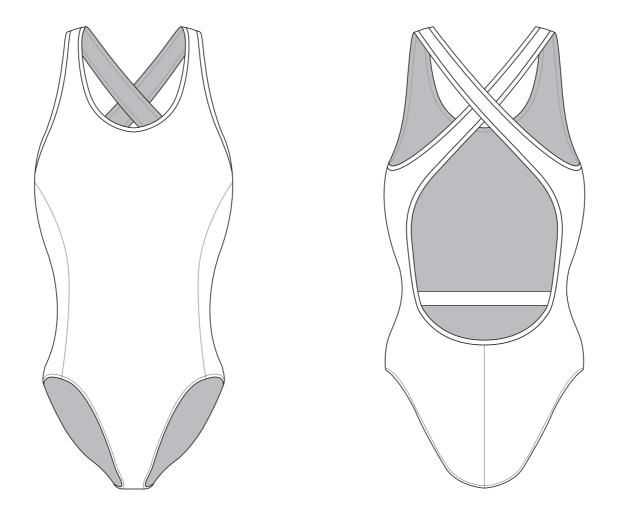

Women's Specific Cut









## SA002 One Piece Swim Suit

Women's Specific Cut







## SA003 One Piece Swim Suit

Women's Specific Cut













## SA004 One Piece Swim Suit

Women's Specific Cut













## SA005 One Piece Swim Suit

Women's Specific Cut





RIGHT SIDE PANEL

LEFT SIDE PANEL





## SA006 One Piece Swim Suit

Women's Specific Cut







## SA007 One Piece Swim Suit

Women's Specific Cut









# SA008 One Piece Swim Suit

Women's Specific Cut











## SA009 One Piece Swim Suit

Women's Specific Cut





RIGHT SIDE PANEL

LEFT SIDE PANEL









## SA010 One Piece Swim Suit

Women's Specific Cut









## SA011 One Piece Swim Suit

Women's Specific Cut





RIGHT SIDE PANEL

LEFT SIDE PANEL









## SA012 One Piece Swim Suit

Women's Specific Cut







## SA013 One Piece Swim Suit

Women's Specific Cut









## SA014 One Piece Swim Suit

Women's Specific Cut



RIGHT SIDE PANEL



**RIGHT SLEEVE** 

LEFT SLEEVE



Ice pocket

Front opening