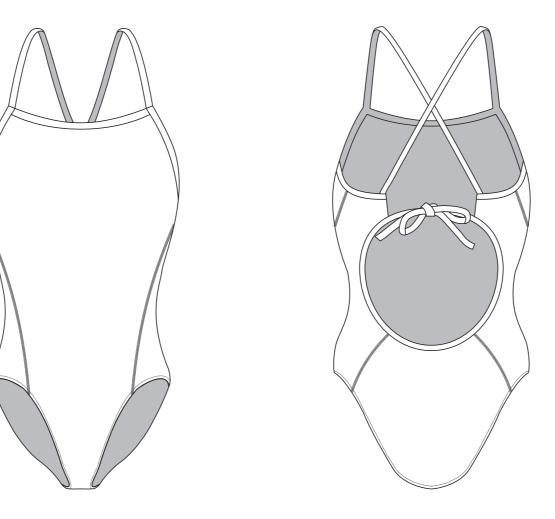

## SA001 One Piece Swim Suit

Women's Specific Cut

## SA002 One Piece Swim Suit

Women's Specific Cut

## SA003 One Piece Swim Suit

Women's Specific Cut

## SA004 One Piece Swim Suit

Women's Specific Cut

## SA005 One Piece Swim Suit

Women's Specific Cut

RIGHT SIDE PANEL

LEFT SIDE PANEL

## SA006 One Piece Swim Suit

Women's Specific Cut

## SA007 One Piece Swim Suit

Women's Specific Cut

# SA008 One Piece Swim Suit

Women's Specific Cut