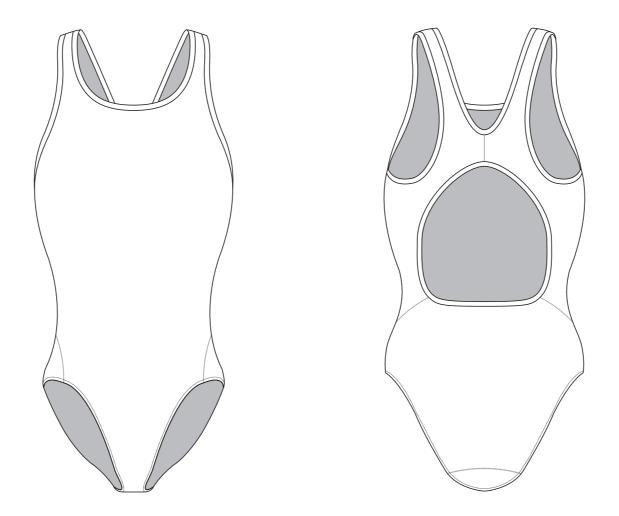

## SA001 One Piece Swim Suit

Women's Specific Cut

## SA002 One Piece Swim Suit

Women's Specific Cut

## SA003 One Piece Swim Suit

Women's Specific Cut

## SA004 One Piece Swim Suit

Women's Specific Cut

## SA006 One Piece Swim Suit

Women's Specific Cut

## SA007 One Piece Swim Suit

Women's Specific Cut