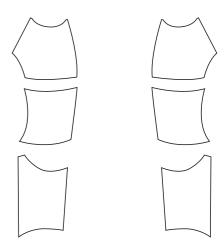

## SA005 One Piece Swim Suit

Women's Specific Cut

RIGHT SIDE PANEL

LEFT SIDE PANEL

## SA009 One Piece Swim Suit

Women's Specific Cut

RIGHT SIDE PANEL

LEFT SIDE PANEL

## SA011 One Piece Swim Suit

Women's Specific Cut

RIGHT SIDE PANEL

LEFT SIDE PANEL