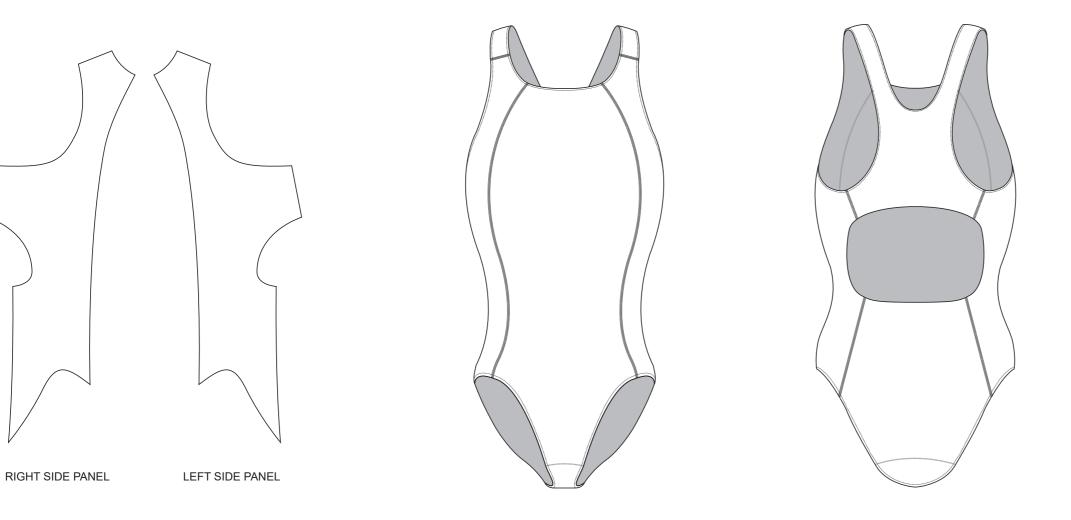

## SA005 One Piece Swim Suit

Women's Specific Cut

RIGHT SIDE PANEL

LEFT SIDE PANEL