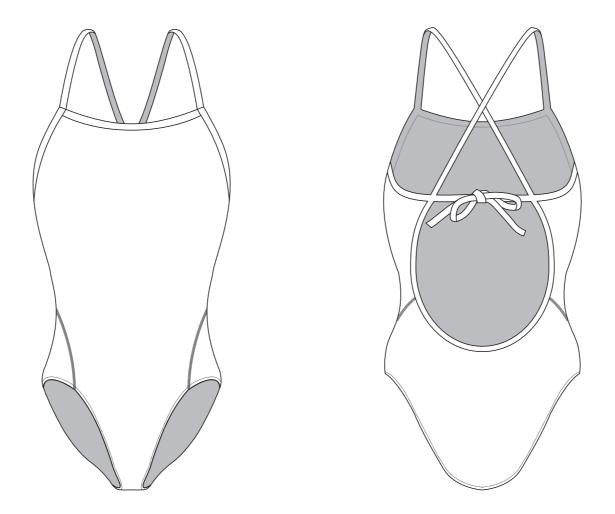

## SA001 One Piece Swim Suit

Women's Specific Cut









## SA002 One Piece Swim Suit

Women's Specific Cut







## SA003 One Piece Swim Suit

Women's Specific Cut













## SA004 One Piece Swim Suit

Women's Specific Cut













## SA005 One Piece Swim Suit

Women's Specific Cut





RIGHT SIDE PANEL

LEFT SIDE PANEL





## SA006 One Piece Swim Suit

Women's Specific Cut







## SA007 One Piece Swim Suit

Women's Specific Cut









# SA008 One Piece Swim Suit

Women's Specific Cut











## SA009 One Piece Swim Suit

Women's Specific Cut





RIGHT SIDE PANEL

LEFT SIDE PANEL









## SA010 One Piece Swim Suit

Women's Specific Cut









## SA011 One Piece Swim Suit

Women's Specific Cut





RIGHT SIDE PANEL

LEFT SIDE PANEL









## SA012 One Piece Swim Suit

Women's Specific Cut







## SA013 One Piece Swim Suit

Women's Specific Cut









## SA014 One Piece Swim Suit

Women's Specific Cut



RIGHT SIDE PANEL



**RIGHT SLEEVE** 

LEFT SLEEVE



Ice pocket

Front opening