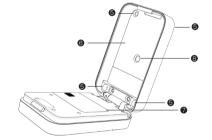

# Quick Start Guide



Please follow us on YouTube channel: YEFUU or visit our website: YEEUU.com or email to support@yeeuu.com to get more info of operation manual.

Box Cover

Touch Keyboard Area

Screw Hole

Battery Compartment

2 Fingrprint Area

6 Storage Spacce

Screw Hole of Cat Eve

# Accessories List



Drill Template



THEF

M4 Screw

8mmX4

Expansion Bolt Expansion Screw 30 mm X4 30 mmX4

# 15 mmX4 Optional Accessories

Shackle

83\*46\*6mmX1

TITI

Self-Tapping Screw



Shackle Plate 121\*71\*8mm X1



# **Product Parameters**

### Identification Mode

A. Password version: Password, Smartphone

B. Fingerprint&Password version: Fingerprint, Password,

Smartphone

Box Material: Aluminum allov Box Space: 98\*68\*11mm Operation Voltage: 3.6-5.0 V

Emergency Power Supply Interface: TypeC

Battery Life: