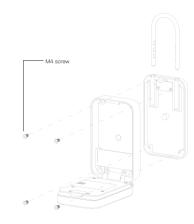

# ③Fix by shackle:Applicable to the door with handle

- 1)Open the box cover; make magic shackle plate fixed on the box by M4 screws;
- 2)Put box under the handle and insert the magic shackle in box.