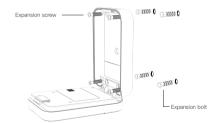

- 1) Mark 4 circles on the wall in the assistance drill template;
- 2) Punch holes at the marked position with electric drill ( $\emptyset$  6 drill bit), the hole depth shall be 30 mm; and insert the expansion bolt;
- 3) Open the box cover; make expansion screw pass through the screw hole and screwed into the expansion bolt.