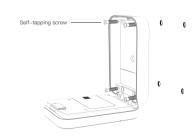

# Installation

3 Installation methods are optional:

①Fix by self-tapping screw ②Fix by expansion screw

③Fix by shackle

①Fix by self-tapping screw: Applicable to wooden door

- 1) Mark 4 circles on the wooden door in the assistance drill template;
- 2) Open the box cover; make the screw hole on box base align with the circles on the door, and screw in the self-tapping screw.