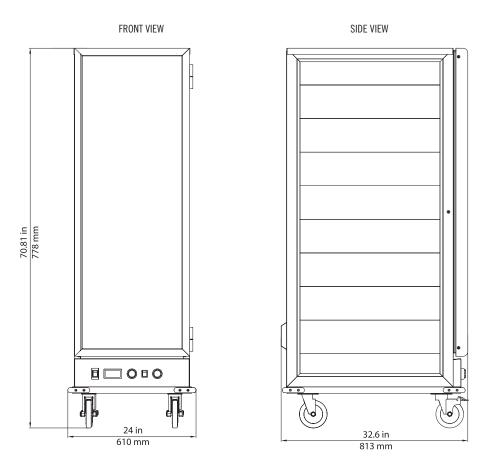

# FULL SIZE HEATER PROOFER

| MODEL      | CAPACITY<br>(FULL SIZE<br>Sheet Pans) | WIDTH<br>(W)  | DEPTH<br>(D)    | HEIGHT<br>(H)    | VOLTAGE            | WATTS | AMPS | PLUG       | SHIPPING WEIGHT  | INSULATION |
|------------|---------------------------------------|---------------|-----------------|------------------|--------------------|-------|------|------------|------------------|------------|
| HPC-7125-A | 27                                    | 24"<br>610 mm | 32.6"<br>813 mm | 70.81"<br>778 mm | 120V / 60Hz / 1 Ph | 1500  | 13   | NEMA 5-15P | 235 lbs / 107 kg | NO         |