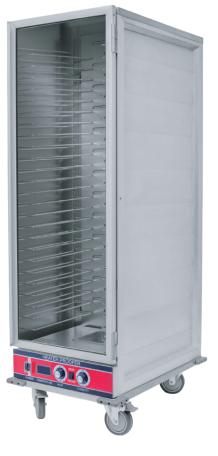

### **3RD PARTY APPROVALS**

| Qty: |      |
|------|------|
|      |      |
|      | Qty: |

BevLes Full Size Heater Proofers feature simple to operate controls and units will hold up to 27 full sheet pans with 1 ½" clearance between slides.

## FEATURES

- Air baffle design and forced air circulation
- Easy to read LED thermometer with indicator lights when unit reaches proper temperature
- Removable chrome wire pan slides for variable spacing (adjustable on 2" increments)
- Corner bumpers prevent unit from impact
- Removable control drawer for easy cleaning and maintenance
- Four (4) 5" casters, two (2) with brakes, for mobility
- Holds up to 27 full size sheet pans with 1 1/2" of clearance between slides
- Accomodates standard 18" x 26" baking sheets and standard steam table pans
- Supplied with 6.3' NEMA 5-15P cord with cable cover to provide additional electrical protection and safety